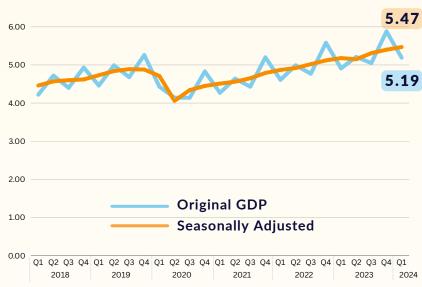

### Original Data vs Seasonally Adjusted Gross Domestic Product, in Trillion Pesos Q1 2018 to Q1 2024