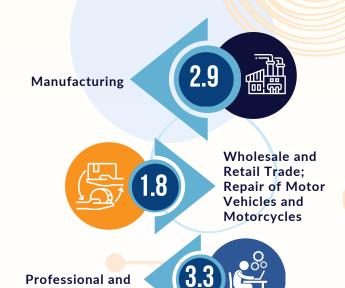

### Quarter-on-Quarter Percent Change, Q4 2023 to Q1 2024

## Quarter-on-Quarter Percent Change, Q4 2023 to Q1 2024

Major Industries