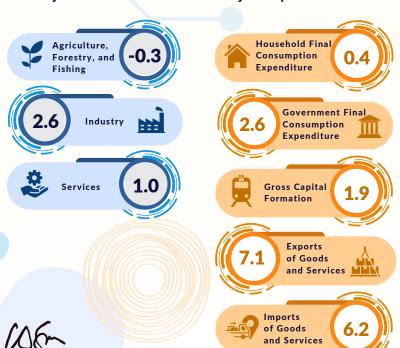

## Quarter-on-Quarter Percent Change, Q4 2023 to Q1 2024

Major Industries

#### Major Expenditure Items

Top Contributors
to the Quarter-on-Quarter
Percent Change,
Q4 2023 to Q1 2024

**Business Services** 