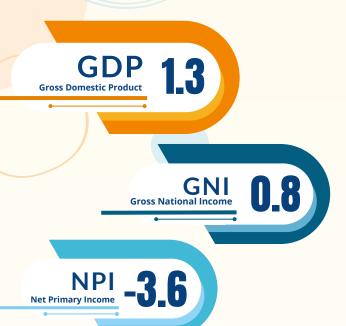

# **ECONOMIC PERFORMANCE OF THE PHILIPPINES**SEASONALLY ADJUSTED, FIRST QUARTER 2024



At Constant 2018 Prices

As of May 2024 Reference number: MAS-SANA-05092024

The Seasonally Adjusted National Accounts of the Philippines (SANA) presents the economic performance of the country without the influence of predictable seasonal patterns (e.g., holidays, vacation season, opening of classes, weather changes, and other calendar-related effects).

### Quarter-on-Quarter Percent Change, Q4 2023 to Q1 2024



### Original Data vs Seasonally Adjusted Gross Domestic Product, in Trillion Pesos Q1 2018 to Q1 2024



## Quarter-on-Quarter Percent Change, Q4 2023 to Q1 2024

Major Industries

#### Major Expenditure Items



Top Contributors
to the Quarter-on-Quarter
Percent Change,
Q4 2023 to Q1 2024









**Business Services**