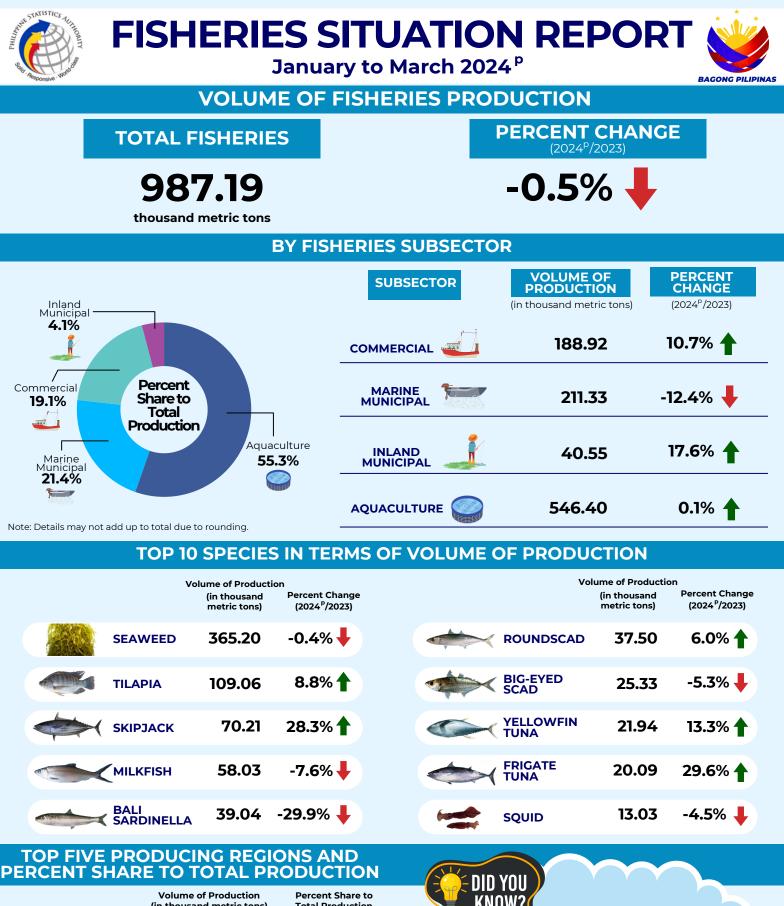

|                                                       | Volume of Production<br>(in thousand metric tons) | Percent Share to<br>Total Production | KNOW?   |                                             |
|-------------------------------------------------------|---------------------------------------------------|--------------------------------------|---------|---------------------------------------------|
| Bangsamoro<br>Autonomous Region in<br>Muslim Mindanao | 335.05                                            | <b>33.9</b> %                        |         | uarter, Pampanga                            |
| Central Luzon                                         | 115.48                                            | <b>11.7</b> %                        | -       | leading producer of<br>14 thousand metric   |
| Zamboanga<br>Peninsula                                | 88.31                                             | 9.0%                                 |         | uting 70.7% to the<br>I tilapia production. |
| MIMAROPA Region                                       | 84.37                                             | 8.6%                                 |         |                                             |
| SOCCSKSARGEN                                          | 82.93                                             | 8.4%                                 | faller. | p- Prelim                                   |
| For Technical Inquiries: 🔊 Visit us at:               |                                                   |                                      |         | Follow us on X:                             |