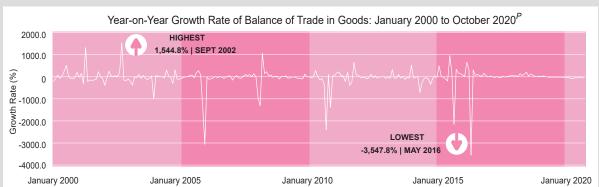

## **Highest Surplus among Top Ten Partners**

0.50 BILLION

**Hong Kong** 

## **Highest Deficit among Top Ten Partners**

1.00 BILLION

People's Republic of China

For more information visit us on www.psa.gov.ph