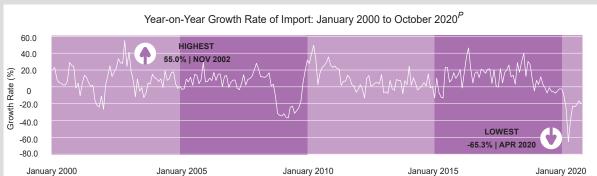

## October 2020

**FOB VALUE** 

Y-o-Y GROWTH

**BILLION** 

19.5% **DECREASE** 