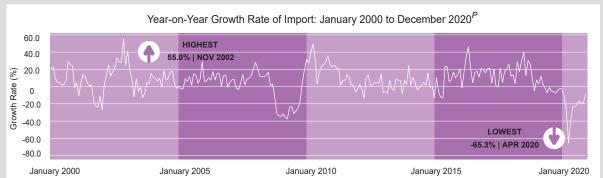

### December 2020

**FOB VALUE** 

Y-o-Y GROWTH

BILLION

**DECREASE** 

## Top Three Import Commodity Groups

**Electronic Products** 

2.29 **BILLION** 

**Transport Equipment** 

0.68 **BILLION**  0.64

Other Related Materials

**BILLION** Mineral Fuels, Lubricants &

1.92 **BILLION** People's Republic of China