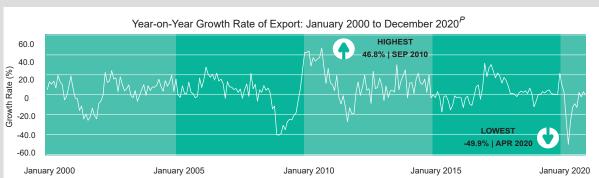

# PHILIPPINE EXPORT & IMPORT STATISTICS

January 2000 - December 2020 P Growth Rates December 2020 P FOB in USD