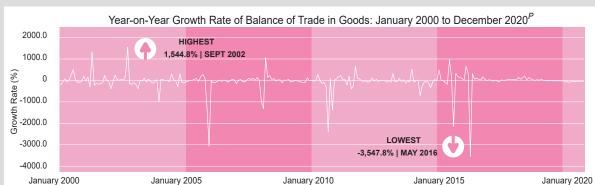

#### December 2020

**FOB VALUE** 

Y-o-Y GROWTH

**BILLION** 

26.4%

**Highest Surplus among Top Ten Partners** 

0.72 BILLION

**Hong Kong** 

**Highest Deficit among Top Ten Partners** 

1.11 BILLION

People's Republic of China

For more information visit us on www.psa.gov.ph

For Technical Inquiries tsd.staff@psa.gov.ph