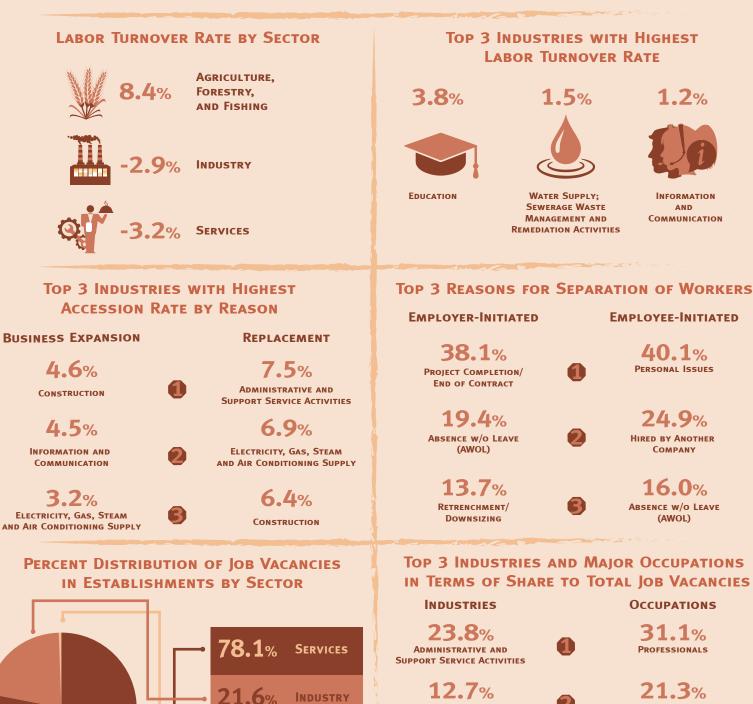

# LABOR TURNOVER STATISTICS

# **NATIONAL CAPITAL REGION**

## **1ST OUARTER 2021**

### FOR EVERY 1,000 EMPLOYED PERSONS

#### **ACCESSION RATE**

**SEPARATION RATE** 

#### LABOR TURNOVER RATE

31

10.4% OR 104 WORKERS WERE LAID-OFF OR QUIT THEIR JOBS

-3.1% OR PERSONS WERE EXCLUDED FROM THE WORKFORCE

**TECHNICIANS AND ASSOCIATE PROFESSIONALS** 

> **11.9**% CLERICAL SUPPORT WORKERS

Source: Labor Turnover Survey, Philippine Statistics Authority.

1

0.3%

AGRICULTURE,

**AND FISHING** 

FORESTRY,

CONSTRUCTION

**11.9**%

WHOLESALE AND RETAIL TRADE;

**REPAIR OF MOTOR VEHICLES** 

AND MOTORCYCLES