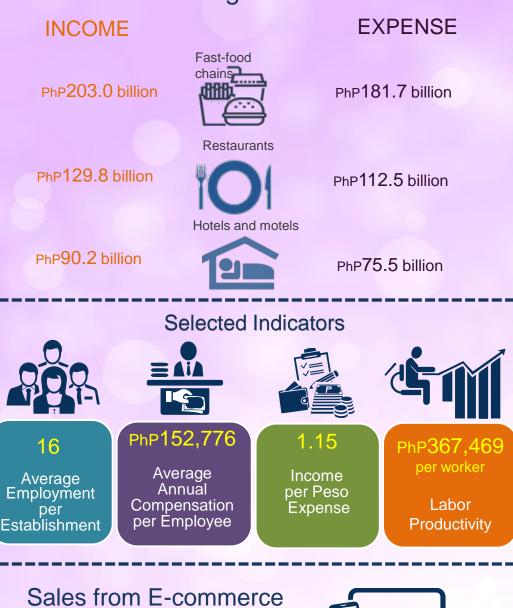

Establishments

**Top Three Industries** 

Restaurants 23.4%

Cafeterias 15.3% Fast-food chains 14.3%

Top Industries in Terms of Employment

Fast-food chains 27.8%

O

Restaurants

26.4%

Hotels and motels 14.1%

**Total** 

Employment

97.9%

paid

495,973

PhP551.1 billion

PhP477.7 billion

Total Expense

## Leading Industries