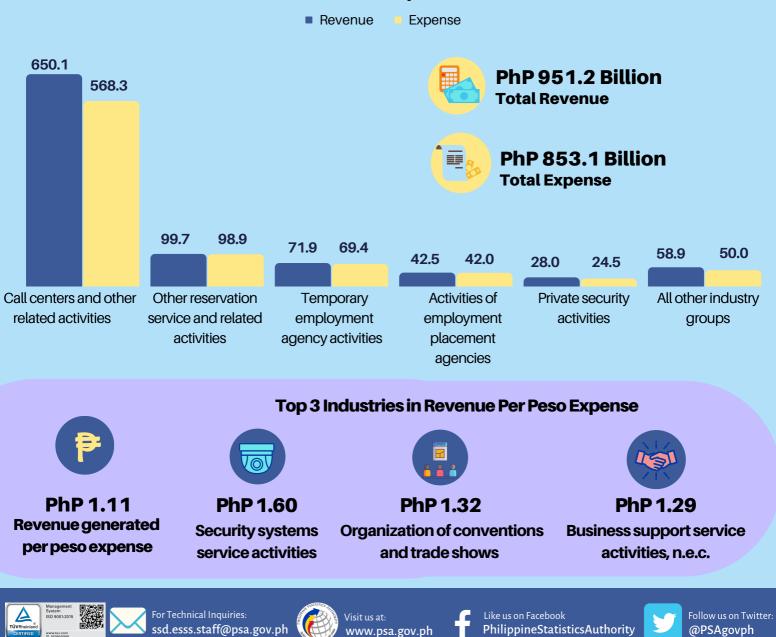

| Investigation activities                                                           |         | 510,973 |
| PhP 600.3 Million<br>Total subsidies received by the<br>sector from the government | Other reservation service<br>and related activities                                | 321,664 |         |
|                                                                                    | Activities of employment placement agencies                                        | 312,082 |         |
|                                                                                    | Renting and leasing of other<br>machinery, equipment and<br>tangible goods, n.e.c. | 307,063 |         |

#### **Revenue and Expense by Industry Groups** (in billion pesos)