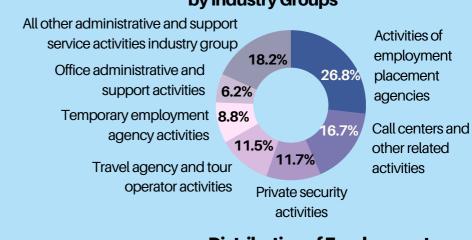

## **Percentage Distribution of Establishments** by Industry Groups

OF

SURVEY PHILIPPINE BUSINESS AND

is one of the designated statistical

of the Statistics Authority (PSA). Data

collected from the survey provides