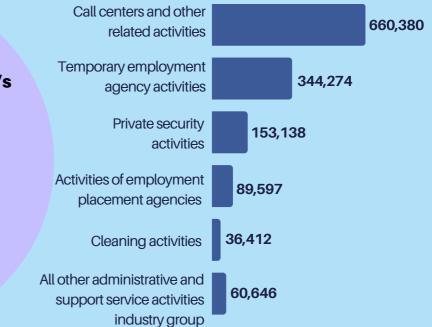

*Total Paid** Workers



# 203 Workers per Establishment

Top 3 Industries that Surpassed the Sector's Average Workers per Establishment:



950 workers per establishment Other human resources provision

595 workers per establishment Call centers and other related activities



589 workers per establishment **Temporary employment agency** activities

## **Percentage Distribution of Establishments** by Industry Groups

OF

SURVEY PHILIPPINE BUSINESS AND

is one of the designated statistical

of the Statistics Authority (PSA). Data

collected from the survey provides

structure, performance and trends

of economic activities of the formal

sector in the entire country for the

the

INDUSTRY (ASPBI)

activities

information

year 2019



### **Distribution of Employment** by Industry Groups



## **Administrative and Support Service Activities Sector**



PhP 474.7 Billion **Total Compensation** 

#### **Average Annual Compensation of Paid Employees** for the Top 5 Industry Groups (in pesos)

| PhP 353,512<br>Average Annual Compensation<br>per Paid Employee                    | Call centers and other related activities                                          | 549,512 |         |
|------------------------------------------------------------------------------------|------------------------------------------------------------------------------------|---------|---------|
|                                                                                    | Investigation activities                                                           |         | 510,973 |
| PhP 600.3 Million