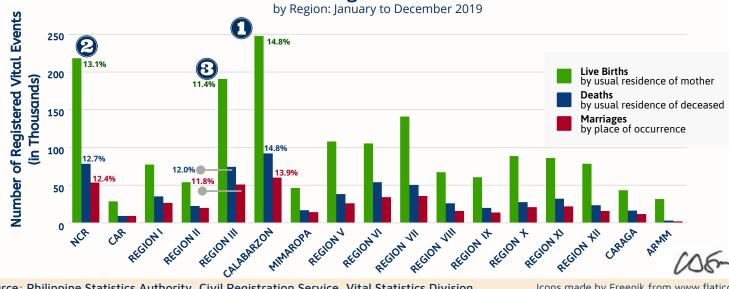

### **Number of Registered Vital Events**

Source: Philippine Statistics Authority, Civil Registration Service, Vital Statistics Division

Icons made by Freepik from www.flaticon.com

- Figures are not adjusted for under-registration. • The data presented herein are registered events that occurred from January to December 2019, with data files received by PSA-CRS until June
- 2020. Cumulative figures for January to September reflect updates received in the previous months.
- Counts on Births include babies born in the Philippines whose mother's usual residence is in a foreign country.