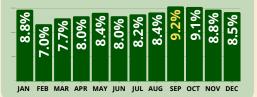

# **VITAL STATISTICS 2019**

JANUARY - DECEMBER

1,674,302
LIVE BIRTHS

**109 MALES** for every **100 FEMALES** 

802,373 **FEMALES** 

0

## Number of Births

3.9% (64,648) Cavite Cebu 3.4% (57,327) 3.2% (53,409) Rizal 3.1% (52,703) Bulacan **3.1%** (52,062) Laguna

**Quezon City** 2.9% (48,468) City of Manila 1.9% (32,057) City of Davao 1.9% (31,784) City of Caloocan 1.6% (26,745) City of Cebu 1.2% (19,879)