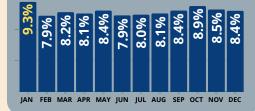

### Top 5 cities Most Number of Marriages

**Quezon City** City of Manila **2.4%** (10,539) City of Davao 1.8% (7,875)1.2% City of Caloocan (5,328)City of Cebu 1.0% (4,169)

620,724 DEATHS

**133 MALES** for every **100 FEMALES** 

354,659 MALES

266,065 FEMALES

## TOP 5 PROVINCES Most Number of Deaths

Cavite 3.7% (22,690) 3.5% (21,594) Bulacan 3.2% (20,095) **Pangasinan** 3.2% (19,583) Cebu Laguna 3.1% (19,306)

### **TOP 5 CITIES**

Most Number of Deaths

**Quezon City** 2.8% (17,320) City of Manila 2.0% (12,425) City of Davao 1.8% (11,147) **City of Caloocan 1.5%** (9,185) City of Cebu 1.1% (7,001)