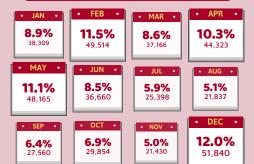

**MARRIAGES** 

### Number of Marriages by Month

### 5 PROVINCES Most Number of Marriages

**3.7%** (15,787) **3.5%** (15,222) **3.3%** (14,153) Pangasinan **Batangas** Cebu Cavite 3.3% (14,115) Bulacan **2.9%** (12,699)

### Top 5 cities Most Number of Marriages

**Quezon City** City of Manila **2.4%** (10,539) City of Davao 1.8% (7,875)1.2% City of Caloocan (5,328)City of Cebu 1.0% (4,169)

620,724 DEATHS

**133 MALES** for every **100 FEMALES** 