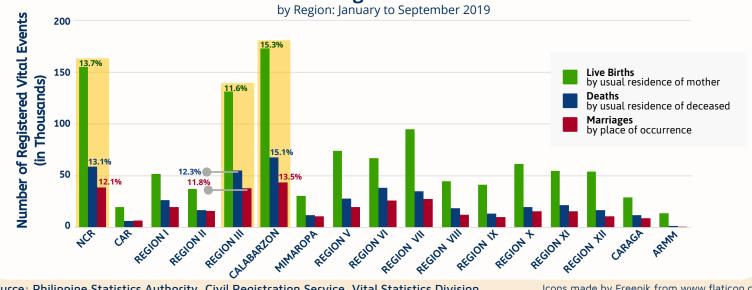

## Source: Philippine Statistics Authority, Civil Registration Service, Vital Statistics Division

Icons made by Freepik from www.flaticon.com

 Figures are not adjusted for under-registration. The data presented herein are registered events that occurred from January to September 2019, processed by PSA-CRS until December 2019.
Cumulative figures for January to June reflect updates received in the previous months.