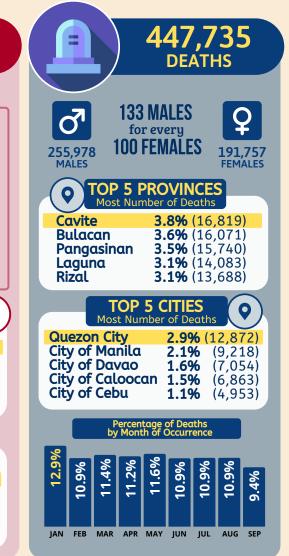

Counts on Births include babies born in the Philippines whose mother's usual residence is in a foreign country. • Counts on Deaths include individuals who died

in the Philippines whose usual residence is in a foreign country.