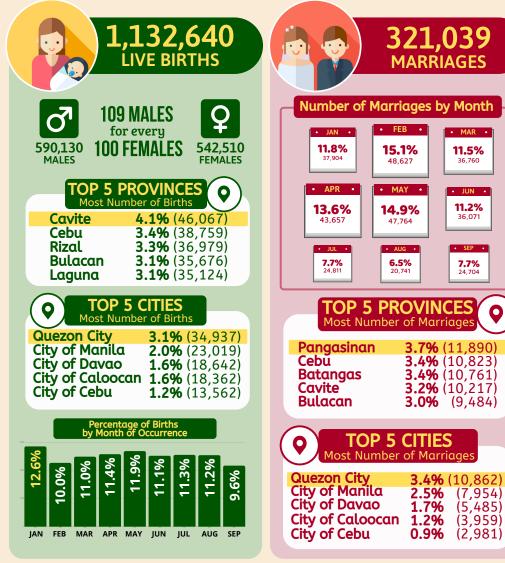

## VITAL STATISTICS 2019 **JANUARY - SEPTEMBER**

MAR •

11.5%

36,760

JUN

11.2%

36.071

**7.7%** 24,704

(9,484)

(7,954)

(5, 485)

(3,959)

(2,981)

0

Number of Registered Vital Events