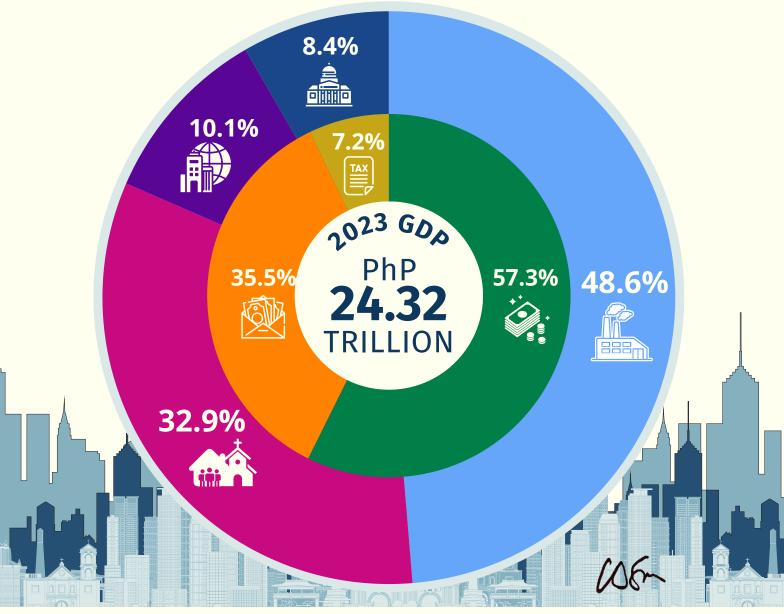

## 2023 CONSOLIDATED ACCOUNTS AND INCOME AND OUTLAY ACCOUNTS

Gross Domestic Product (GDP) Income Approach, At Current Prices **Factors of Production and Institutional Shares** 

As of June 2024 Reference number: MAS02-CA-06272024

Inner Circle: GDP by Factor of Production, 2023

Compensation of **Employees** PhP 8.64 Trillion

Taxes Less Subsidies on Production and on Imports PhP 1.74 Trillion

Outer Circle: GDP by Institutional Sector, 2023

Non-financial Sector PhP 11.84 Trillion Households including NPISHs\*

\* Non-Profit Institutions Serving Households

**Financial Sector** PhP 2.46 Trillion

**General Government** PhP 2.03 Trillion