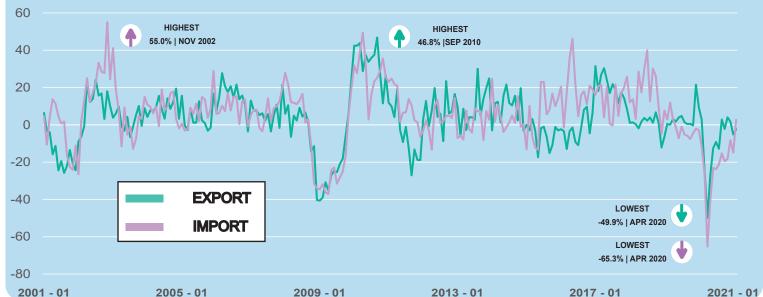

## PHILIPPINE EXPORT & IMPORT STATISTICS

February 2001 - February 2021 <sup>P</sup> Growth Rates February 2021 <sup>P</sup> FOB in USD

**5.31** | **2.3** % Billion | Decrease

**TOP THREE EXPORT COMMODITY GROUPS** 