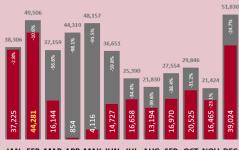

## Number and Annual Growth of Registered Marriages by Month

FEB MAR APR MAY JUN JUL AUG SEP **■ 2019 ■ 2020** 