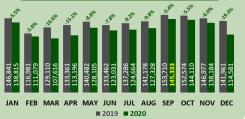

## Number and Annual Growth of Registered Marriages by Month

FEB MAR APR MAY JUN JUL AUG SEP **■ 2019 ■ 2020** 