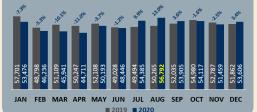

## Number and Annual Growth of Registered Marriages by Month

FEB MAR APR MAY JUN JUL AUG SEP **■ 2019 ■ 2020** 