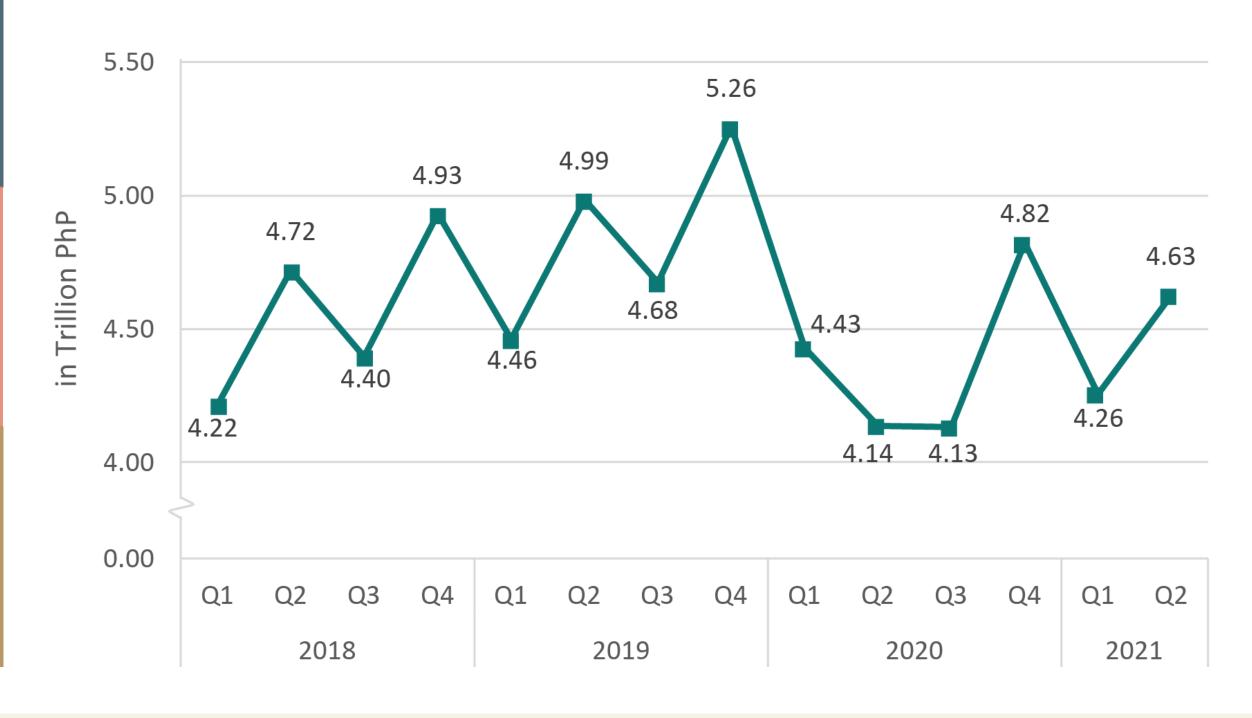

# ECONOMIC PERFORMANCE OF THE PHILIPPINES

SECOND QUARTER 2021 At Constant 2018 Prices

As of August 2021 Reference number: MAS-NA-08102021

#### **Growth Rates, Q2 2021, in Percent**

Gross Domestic Product

Net Primary Income

Gross National Income

#### **Gross Domestic Product (GDP),** Q1 2018 to Q2 2021, in Trillion PhP



#### Q2 Growth Rates, 2020 and 2021, in Percent

#### **Major Industries**

## **Major Expenditure Items**



## Seasonally Adjusted (SA) Growth Rates,



-2.4 SA HFCE



-2.8 **SA Services** 



Legend: Q2 2019-2020 Q2 2020-2021

### Top Contributors to GDP Growth, Q2 2021, in Percentage Points









Manufacturing

Construction

Wholesale and retail trade









Like us on Facebook: Philippine Statistics Authority