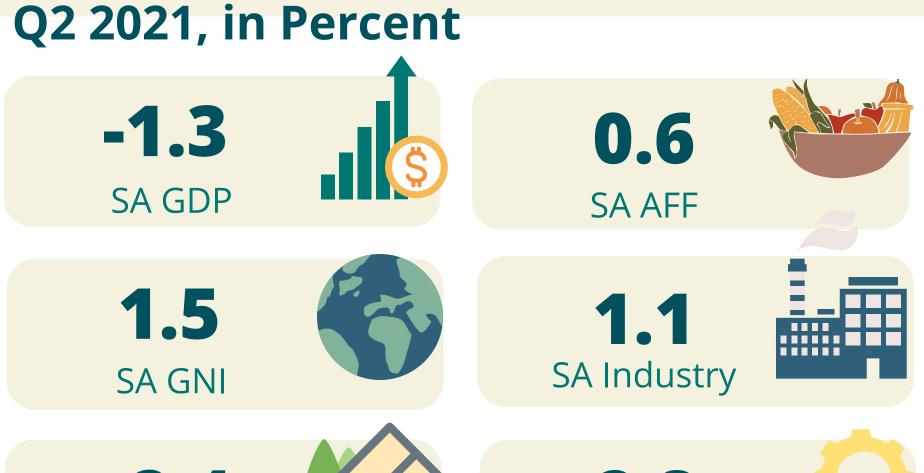

#### **Growth Rates, Q2 2021, in Percent**

Gross Domestic Product

Net Primary Income

Gross National Income

## Seasonally Adjusted (SA) Growth Rates,

-2.4 SA HFCE

-2.8 **SA Services** 

Legend: Q2 2019-2020 Q2 2020-2021