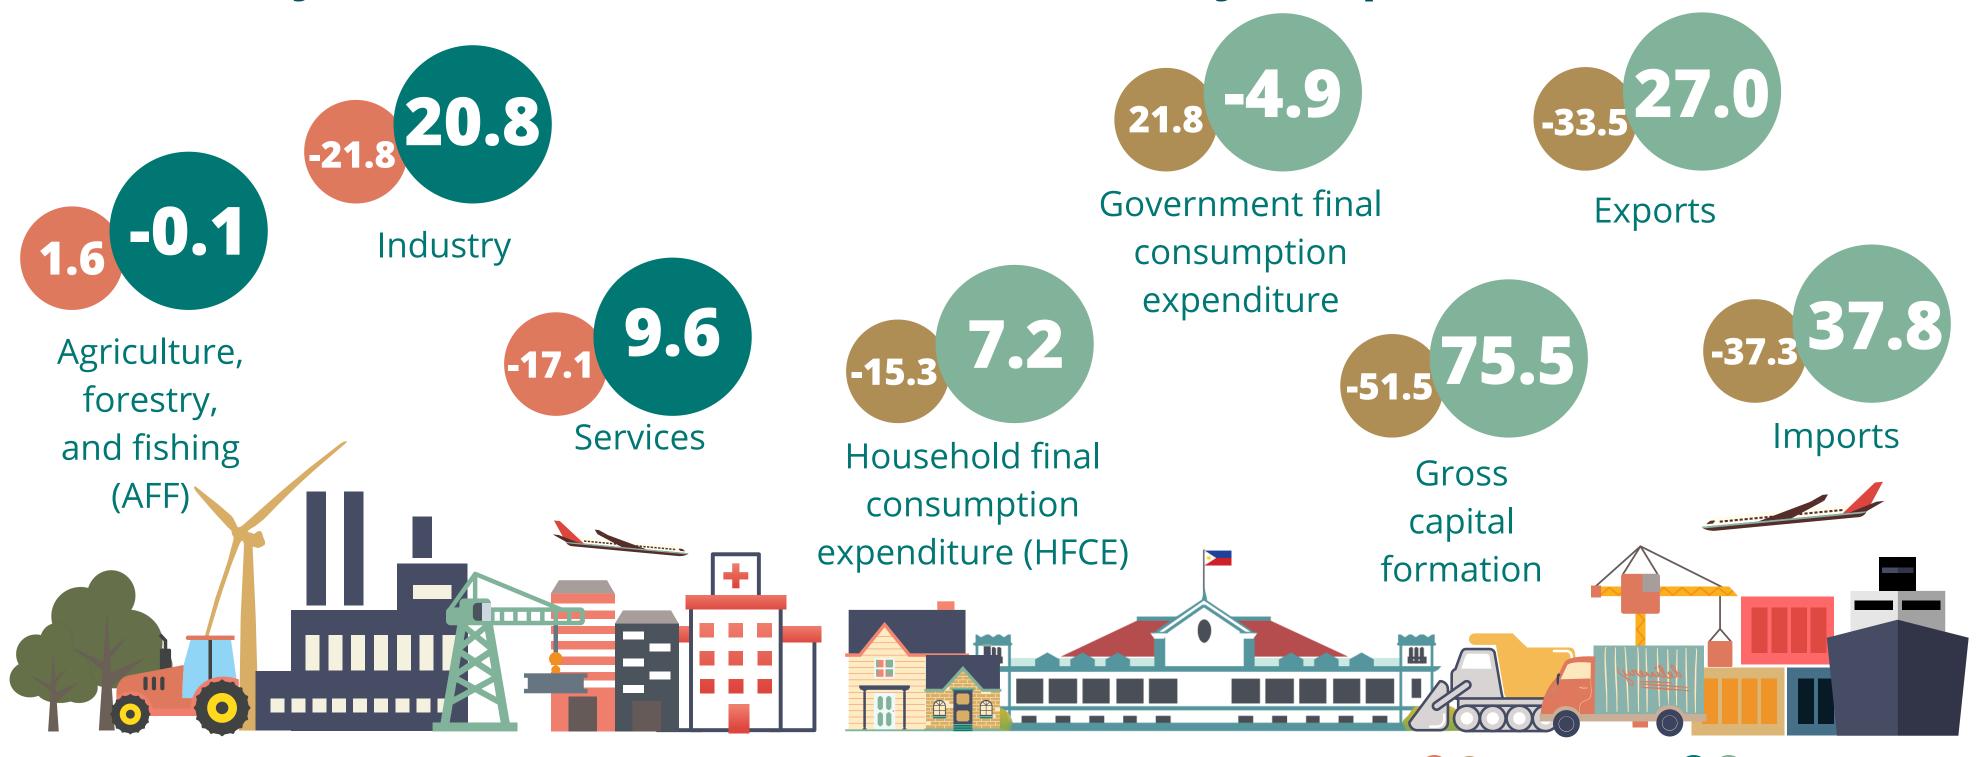

# ECONOMIC PERFORMANCE OF THE PHILIPPINES

SECOND QUARTER 2021 At Constant 2018 Prices

As of August 2021 Reference number: MAS-NA-08102021

#### **Growth Rates, Q2 2021, in Percent**

Gross Domestic Product

Net Primary Income

Gross National Income

#### **Gross Domestic Product (GDP),** Q1 2018 to Q2 2021, in Trillion PhP



#### Q2 Growth Rates, 2020 and 2021, in Percent

#### **Major Industries**

## **Major Expenditure Items**



## Seasonally Adjusted (SA) Growth Rates,



-2.4 SA HFCE



-2.8 **SA Services** 



Legend: Q2 2019-2020 Q2 2020-2021

### Top Contributors to GDP Growth, Q2 2021, in Percentage Points









Manufacturing

Construction

Wholesale and retail trade









Like us on Facebook: Philippine Statistics Authority