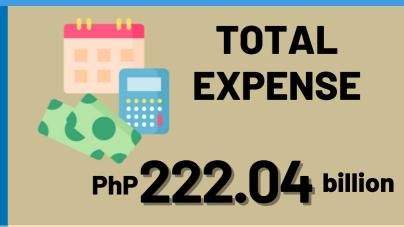

27

Average Number of Workers per Establishment

**Top Three Industry Groups** in terms of Revenue and Expense

PhP 81.69 billion

**Activities of head** offices

PhP 79.14 billion

PhP 41.95 billion

Architectural and related technical consultancy

engineering activities and PhP34.96 billion

PhP 34, 19 billion

Management consultancy activities

PhP 29.97 billion

Revenue per Expense Ratio

1,13

For every peso spent, a corresponding revenue of PhP 1.13 was generated.