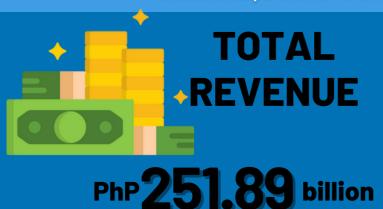

27

Average Number of Workers per Establishment

**Top Three Industry Groups** in terms of Revenue and Expense

PhP 81.69 billion

**Activities of head** offices

PhP 79.14 billion

PhP 41.95 billion

Architectural and related technical consultancy