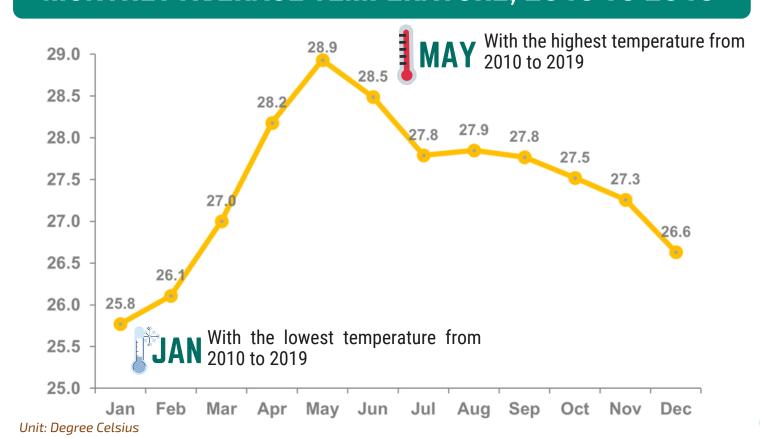

## **MONTHLY AVERAGE TEMPERATURE, 2010 TO 2019**

Source: Philippine Atmospheric, Geophysical and Astronomical Services Administration