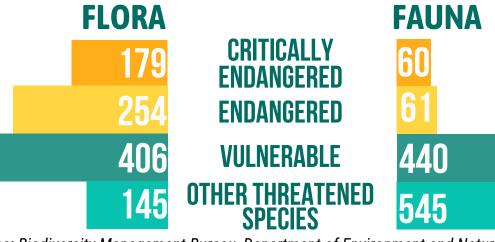

### NUMBER OF KNOWN FLORA AND FAUNA SPECIES BY STATUS CATEGORY, 2019

Source: Biodiversity Management Bureau, Department of Environment and Natural Resources (DENR)