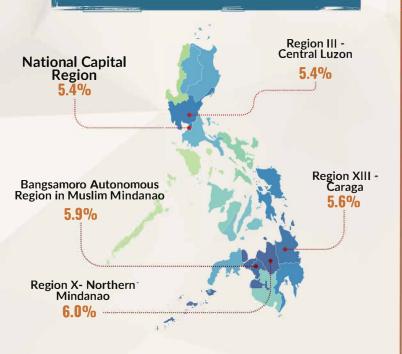

## Top 5 REGIONS WITH UNIONIZED ESTABLISHMENTS\*

\*Proportion of unionized establishments to the number of establishments from the corresponding region/industry/employment size of the establishment