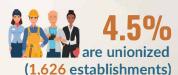

## Unionism and Collective Bargaining: August 2022 2021/2022 INTEGRATED SURVEY ON LABOR AND EMPLOYMENT (ISLE)

Out of **36,342** formal establishments with 20 or more workers in August 2022,

have LMC (2,237 establishments)