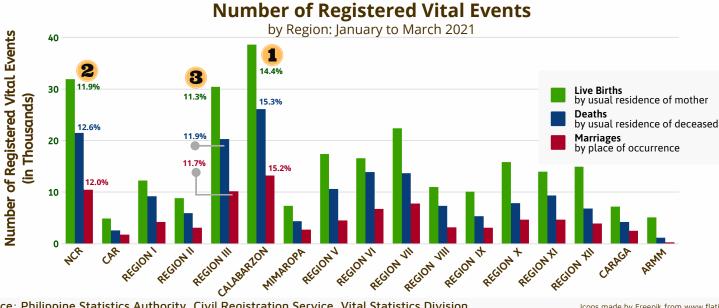

## Source: Philippine Statistics Authority, Civil Registration Service, Vital Statistics Division