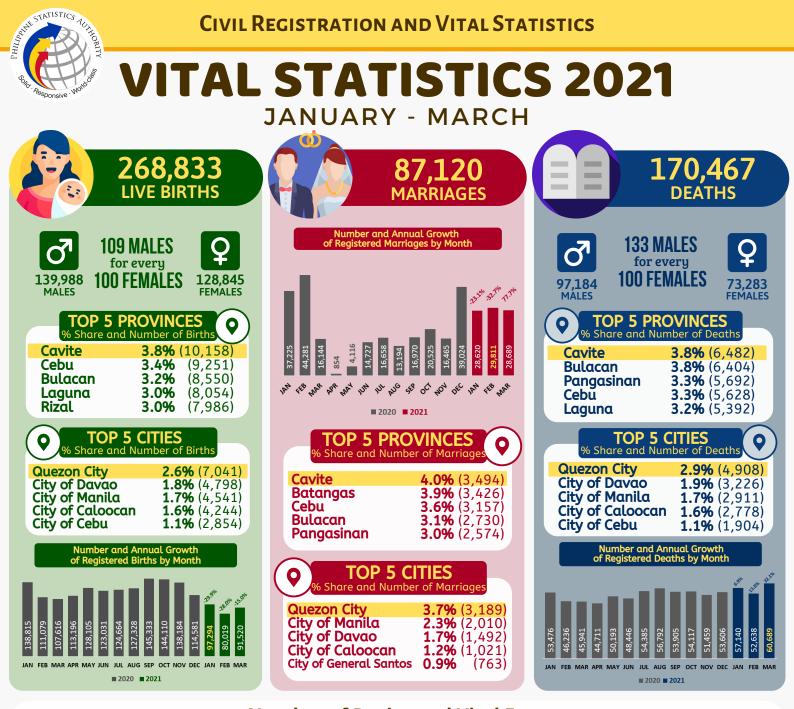

## Source: Philippine Statistics Authority, Civil Registration Service, Vital Statistics Division

## Notes

Figures are not adjusted for under-registration.
The data presented herein are registered events that occurred from January to March 2021, with data files received by PSA-CRS as of 16 July 2021.

 January to December 2020 counts were based on the 2020 preliminary counts of vital events released 18 June 2021.

Counts on Births include babies born in the Philippines whose mother's usual residence is in a foreign country

 Counts on Deaths include individuals who died in the Philippines whose usual residence is in a foreign country

ISO 9001:2015 TÜVR www.tuv.com ID 910864099

Icons made by Freepik from www.flaticon.com

**P**SA Complex, East Avenue, Diliman, Quezon City, Philippines 1101 ₩ info@psa.gov.ph