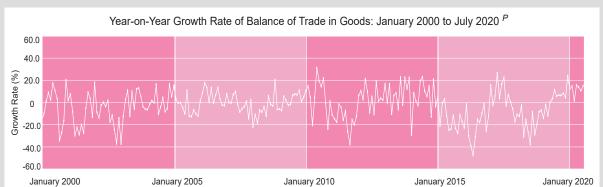

### **BoT-G**

## January 2000 to July 2020

30.9% **JUN 2010** 

-47.6% **MAY 2016** 

### July 2020<sup>P</sup>

49.8% **DECREASE** 

Note: Values may not add-up to total due to rounding-off. For more information visit us on www.psa.gov.ph