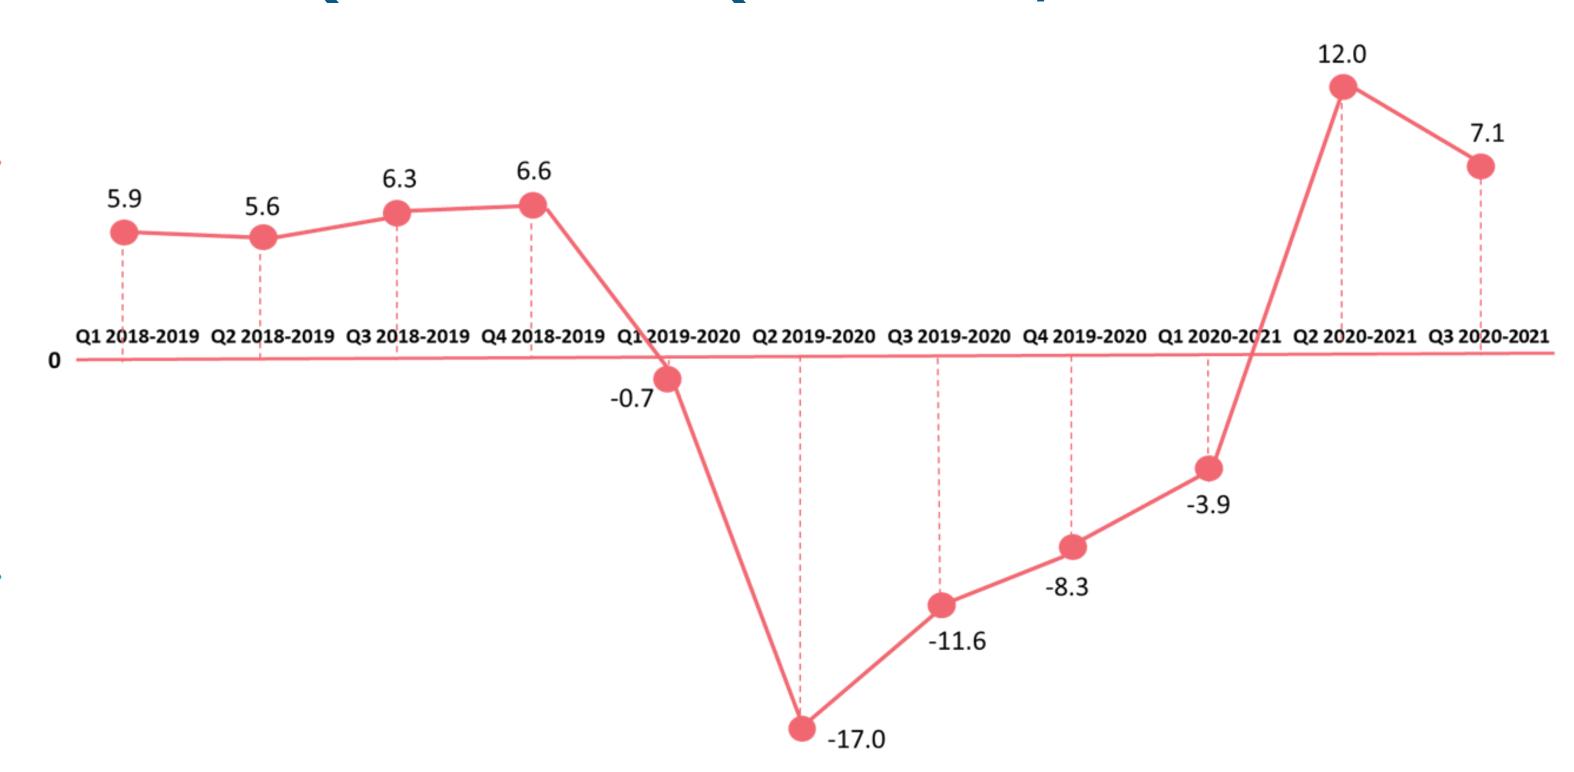

GROSS NATIONAL INCOME

**Gross Domestic Product (GDP), Growth Rates,** Q1 2018-2019 to Q3 2020-2021, in Percent

Household Final Consumption Expenditure

(HFCE)

8.2

Services

Agriculture, Forestry and Fishing (AFF)