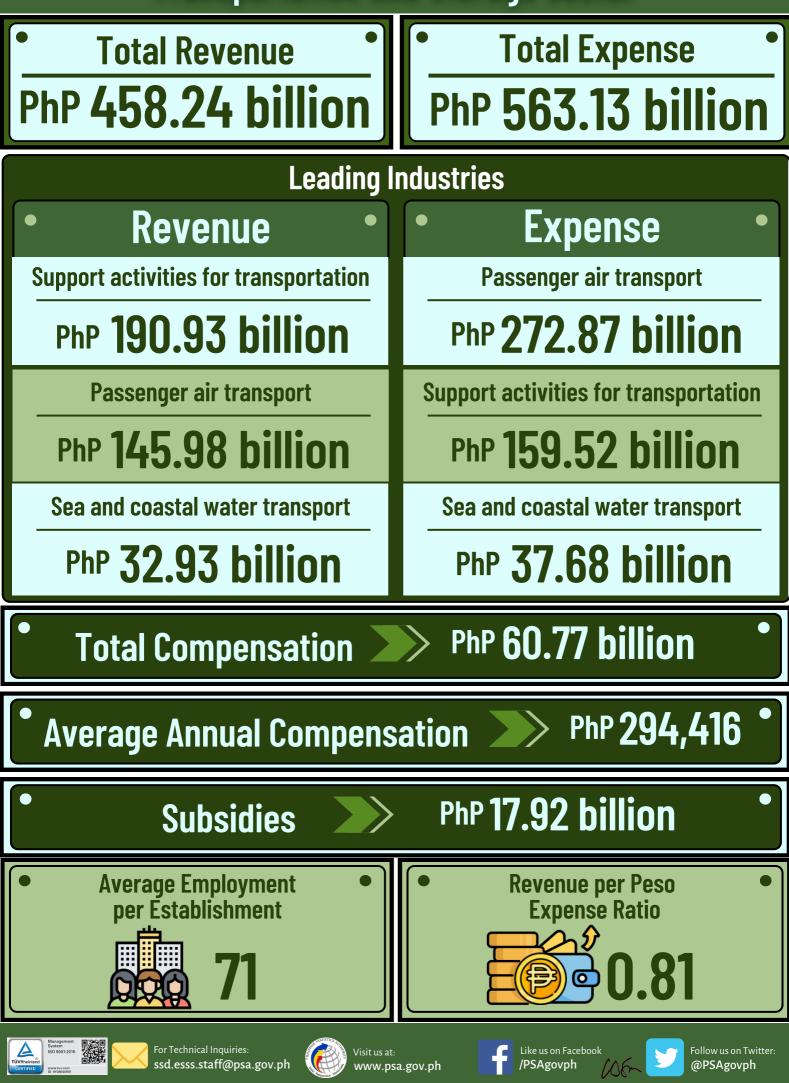

## 2020 ANNUAL SURVEY OF PHILIPPINE BUSINESS AND INDUSTRY

## Transportation and Storage Sector



Preliminary Results

## **Transportation and Storage**

This sector includes the provision of passenger or freight transport, whether scheduled or not, by rail, pipeline, road, water or air and associated activities such as terminal and parking facilities, cargo handling, storage etc. Also included in this section are the renting of transport equipment with driver or operator, and the postal and courier activities.





Top Three Industries in Terms of Number of Establishments and Total Employment



## **Transportation and Storage Sector**