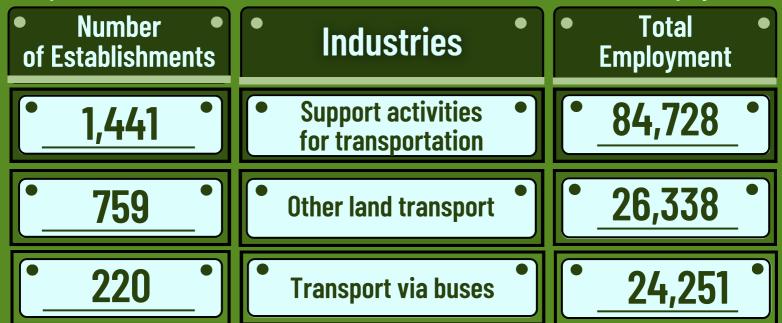

## 2020 ANNUAL SURVEY OF PHILIPPINE BUSINESS AND INDUSTRY

## Transportation and Storage Sector



Preliminary Results

## **Transportation and Storage**

This sector includes the provision of passenger or freight transport, whether scheduled or not, by rail, pipeline, road, water or air and associated activities such as terminal and parking facilities, cargo handling, storage etc. Also included in this section are the renting of transport equipment with driver or operator, and the postal and courier activities.





Top Three Industries in Terms of Number of Establishments and Total Employment



## **Transportation and Storage Sector**