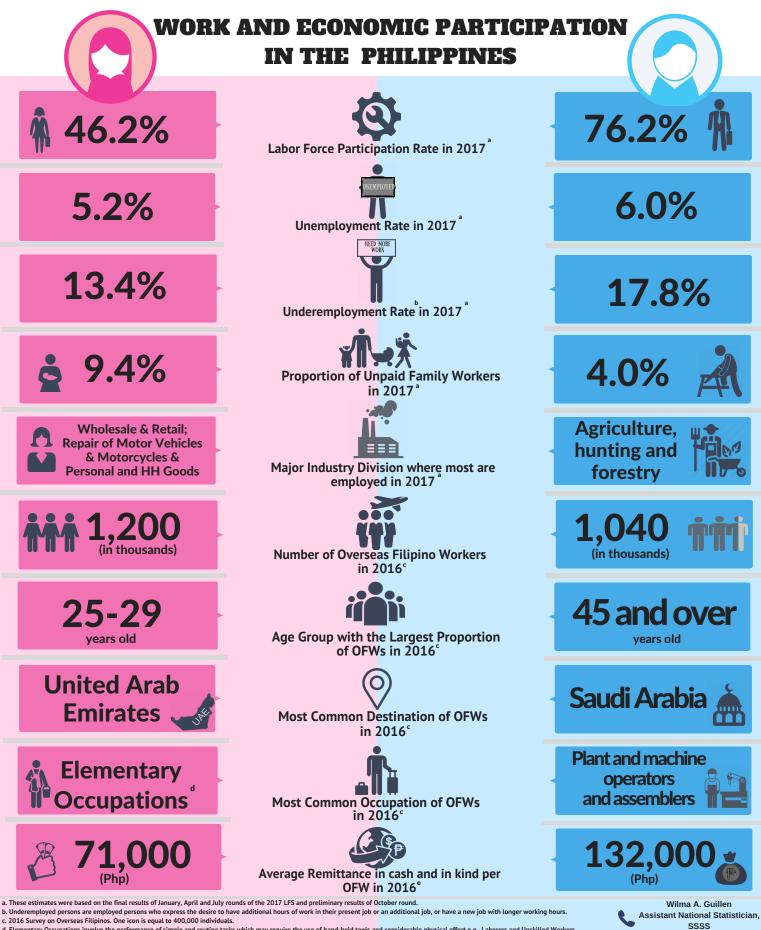

d. Elementary Occupations involve the performance of simple and routine tasks which may require the use of hand-held tools and considerable physical effort e.g., Laborers and Unskilled Workers. e. The estimates cover remittances during six months prior to Survey of Overseas Filipinos (SOF) whose departure occurred within the last five years and who are working or had worked abroad during the past six months (April to September) of the survey period.