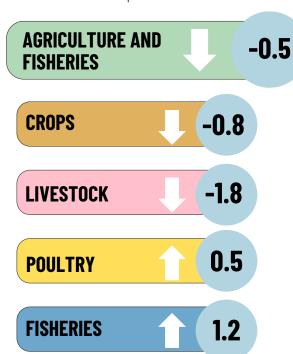

## **SEASONALLY ADJUSTED VALUE OF PRODUCTION** IN AGRICULTURE AND FISHERIES, FIRST QUARTER 2024 At Constant 2018 Prices

As of May 2024 MAS05-IG-052024

The Seasonally Adjusted Value of Production in Agriculture and Fisheries presents the performance of agriculture and fisheries without the influence of predictable seasonal patterns (e.g., holidays, vacation season, opening of classes, weather changes, and other calendar related effects).

## **Quarter-on-Quarter Percent Change** Q4 2023 to Q1 2024

in percent



## **Original Data vs Seasonally Adjusted** Value of Production in Agriculture and Fisheries Q1 2015 to Q1 2024 in Billion PhP



## Contribution to Quarter-on-Quarter Percent Change by Subsector Q4 2023 to Q1 2024

in percent







Note: Details may not add up to total due to rounding.