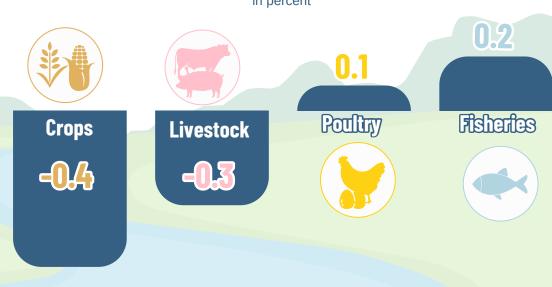

## Contribution to Quarter-on-Quarter Percent Change by Subsector Q4 2023 to Q1 2024

in percent

Note: Details may not add up to total due to rounding.