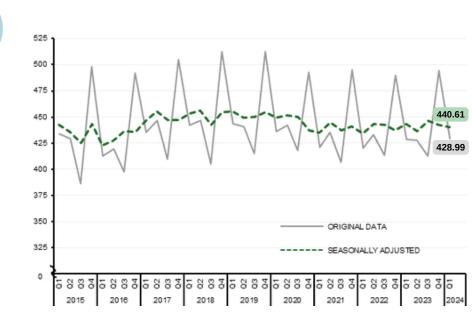

## **Original Data vs Seasonally Adjusted** Value of Production in Agriculture and Fisheries Q1 2015 to Q1 2024 in Billion PhP