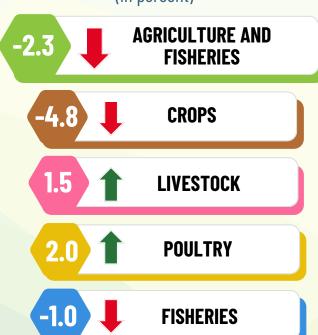

## **Contribution to Quarter-on-Quarter Percent Change by Subsector** 01 2024 to 02 2024

Note: Details may not add up to total due to rounding.