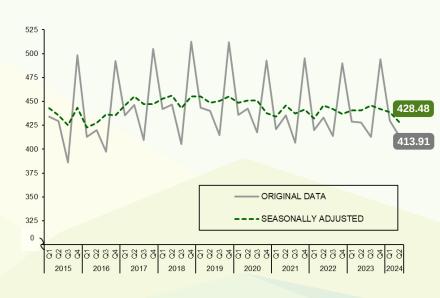

## **Original Data vs Seasonally Adjusted Value of Production in Agriculture and Fisheries** 01 2024 to 02 2024

(in Billion PhP)