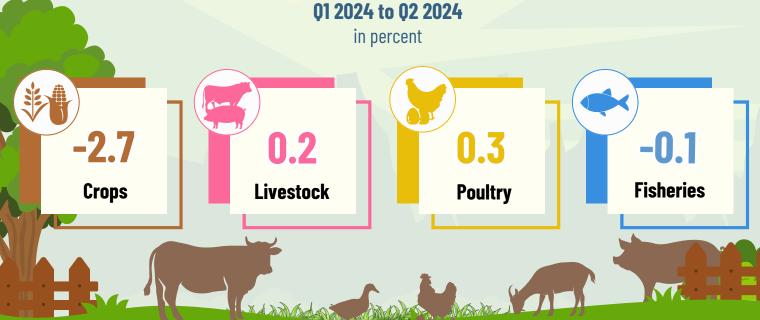

## **Contribution to Quarter-on-Quarter Percent Change by Subsector** 01 2024 to 02 2024

Note: Details may not add up to total due to rounding.