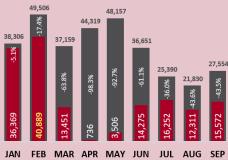

# **FAL STATISTICS 2020**

JANUARY - SEPTEMBER





**109 MALES** for every 100 FEMALES



496,426 **FEMALES** 

# % Share and Number of Births

4.2% (43,390) Cavite Cebu 3.4% (35,226) 3.3% (34,282) Bulacan **3.2%** (33,091) Rizal 3.0% (31,490) Laguna

# **TOP 5 CITIES** % Share and Number of Births

**Quezon City 2.8%** (29,374) **1.9%** (19,702) City of Manila City of Caloocan 1.8% (18,295) City of Davao 1.4% (14,529) City of Cebu **1.1%** (11,606)



# MARRIAGES



## **■ 2019 ■ 2020**

## OP 5 PROVINCES Share and Number of Marriage

Pangasinan **4.0%** (6,183) **3.5%** (5,411) Cavite **3.4%** (5,139) **Batangas** 3.0% (4,643) Bulacan Negros Occidental 3.0% (4,546)

## Top 5 cities Share and Number of Marriages

Quezon City City of Manila **2.3%** (3,561) **1.3%** (2,018) **1.3%** (2,001) City of Davao City of Caloocan City of Cagayan de Oro **1.0%** (1,467)



**133 MALES** for every



**100 FEMALES** 255,960 MALES

192,438

# % Share and Number of Deaths

Cavite 4.0% (17,844) **3.5%** (15,833) **3.4%** (15,363) Bulacan Pangasinan 3.3% (14,917) Laguna Cebu 3.3% (14,820)

## TOP 5 CITIES % Share and Number of Deaths



**Quezon City** 3.1% (13,767) City of Manila 2.3% (10,177) City of Caloocan 1.7% (7,733)1.5% City of Davao (6,748)City of Cebu 1.4