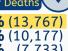

## TOP 5 CITIES % Share and Number of Deaths

**Quezon City** 3.1% (13,767) City of Manila 2.3% (10,177) City of Caloocan 1.7% (7,733)1.5% City of Davao (6,748)City of Cebu 1.4% (6,096)