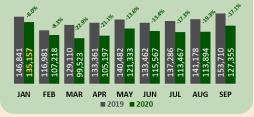

# **FAL STATISTICS 2020**

JANUARY - SEPTEMBER





**109 MALES** for every 100 FEMALES



496,426 **FEMALES** 

# % Share and Number of Births

4.2% (43,390) Cavite Cebu 3.4% (35,226) 3.3% (34,282) Bulacan **3.2%** (33,091) Rizal 3.0% (31,490) Laguna

# **TOP 5 CITIES** % Share and Number of Births

**Quezon City 2.8%** (29,374) **1.9%** (19,702) City of Manila City of Caloocan 1.8% (18,295) City of Davao 1.4% (14,529) City of Cebu **1.1%** (11,606)



# MARRIAGES



## **■ 2019 ■ 2020**

## OP 5 PROVINCES Share and Number of Marriage

Pangasinan **4.0%** (6,183) **3.5%** (5,411) Cavite **3.4%** (5,139) **Batangas** 3.0% (4,643) Bulacan Negros Occidental 3.0% (4,546)

## Top 5 cities Share and Number of Marriages

Quezon City City of Manila **2.3%** (3,561) **1.3%** (2,018) **1.3%** (2,001) City of Davao City of Caloocan City of Cagayan de Oro **1.0%** (1,467)



**133 MALES** for every



**100 FEMALES** 255,960 MALES

192,438

# % Share and Number of Deaths

Cavite 4.0% (17,844) **3.5%** (15,833) **3.4%** (15,363) Bulacan Pangasinan 3.3% (14,917) Laguna Cebu 3.3% (14,820)

## TOP 5 CITIES % Share and Number of Deaths



**Quezon City** 3.1% (13,767) City of Manila 2.3% (10,177) City of Caloocan 1.7% (7,733)1.5% City of Davao (6,748)C