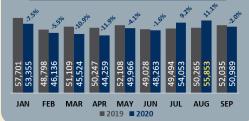

19 ■ 2020**

## OP 5 PROVINCES Share and Number of Marriage

Pangasinan **4.0%** (6,183) **3.5%** (5,411) Cavite **3.4%** (5,139) **Batangas** 3.0% (4,643) Bulacan Negros Occidental 3.0% (4,546)

## Top 5 cities Share and Number of Marriages

Quezon City City of Manila **2.3%** (3,561) **1.3%** (2,018) **1.3%** (2,001) City of Davao City of Caloocan City of Cagayan de Oro **1.0%** (1,467)



**133 MALES** for every



**100 FEMALES** 255,960 MALES

192,438

# % Share and Number of Deaths

Cavite 4.0% (17,844) **3.5%** (15,833) **3.4%** (15,363) Bulacan Pangasinan 3.3% (14,917) Laguna Cebu 3.3% (14,820)

## TOP 5 CITIES % Share and Number of Deaths



**Quezon City** 3.1% (13,767) City of Manila 2.3% (10,177) City of Caloocan 1.7% (7,733)1.5% City of Davao (6,748)City of Cebu 1.4% (6,096)



## **Number of Registered Vital Events**

by Region: January to September 2020



Source: Philippine Statistics Authority, Civil Registration Service, Vital Statistics Division

Icons made by Freepik from www.flaticon.com

- Figures are not adjusted for under-registration.
  The data presented herein are registered events that occurred from January to September 2020, with data files received by PSA-CRS until
- December 2020. January to September 2019 counts were based on the 2019 final registration of vital events.
- Counts on Births include babies born in the Philippines whose mother's usual residence is in a
- foreign country.

   Counts on Deaths include individuals who died in the Philippines whose usual residence is in a





info@psa.gov.ph



PSAgovph