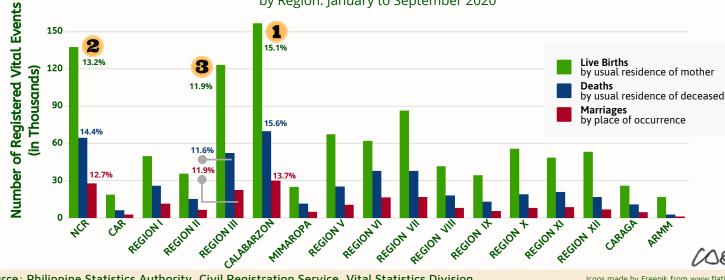

## **Number of Registered Vital Events**

by Region: January to September 2020

Source: Philippine Statistics Authority, Civil Registration Service, Vital Statistics Division

Icons made by Freepik from www.flaticon.com

- Figures are not adjusted for under-registration.
  The data presented herein are registered events that occurred from January to September 2020, with data files received by PSA-CRS until
- December 2020. January to September 2019 counts were based on the 2019 final registration of vital events.
- Counts on Births include babies born in the Philippines whose mother's usual residence is in a
- foreign country.

   Counts on Deaths include individuals who died in the Philippines whose usual residence is in a

info@psa.gov.ph

PSAgovph