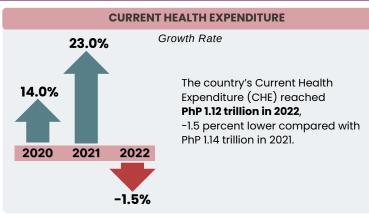

# 2022 PHILIPPINE NATIONAL HEALTH ACCOUNTS Control No.: MAS04-IG-05162023





#### HEALTH CAPITAL FORMATION EXPENDITURE BY TYPE OF ASSET

Level and Share to Health Capital Formation Expenditure











**Intellectual Property Products** PhP 6.20 million

#### **CURRENT HEALTH EXPENDITURE BY HEALTH CARE FUNCTION**

Level and Share to CHE





PhP 516.75 billion



Medical Goods



PhP 326.08 billion



Preventive Care



PhP 129.30 billion



Governance, and health system and financing administration



PhP 113.81 billion



Rehabilitative Care



PhP 18.82 billion



**Ancillary Services** 



PhP 17.61 billion

1.6%

### **TOP 3 HEALTH CARE PROVIDERS**

Growth Rate

Level and Share to CHE

-0.6% 👃



PhP 436.73 billion

38.9%

5.4% **T** 

Retailers and Other providers of medical goods

PhP 335.54 billion

29.9%

-20.9%

Providers of health care system adminis