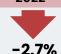

## **CURRENT HEALTH EXPENDITURE PER CAPITA AND GROWTH RATE**

On average, On average, every Filipino spent PhP 10,059.49 for healthcare goods and services in 2022.

2021 2022

-2.7%

Shares may not add up to 100% due to rounding. Gross Domestic Product (GDP) is at current prices. Vector designs are sourced from: canva.com