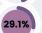

# **CURRENT HEALTH EXPENDITURE BY FINANCING SCHEME**

Level and Share to CHE

Government schemes and compulsory contributory health care financing schemes

44.8%

Household out-of-pocket payment

44.7%

Voluntary health care payment schemes