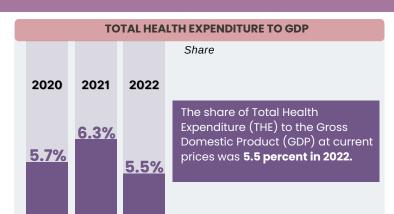

## **CURRENT HEALTH EXPENDITURE PER CAPITA AND GROWTH RATE**

On average, On average, every Filipino spent PhP 10,059.49 for healthcare goods and services in 2022.

2021 2022

-2.7%

Shares may not add up to 100% due to rounding. Gross Domestic Product (GDP) is at current prices. Vector designs are sourced from: canva.com