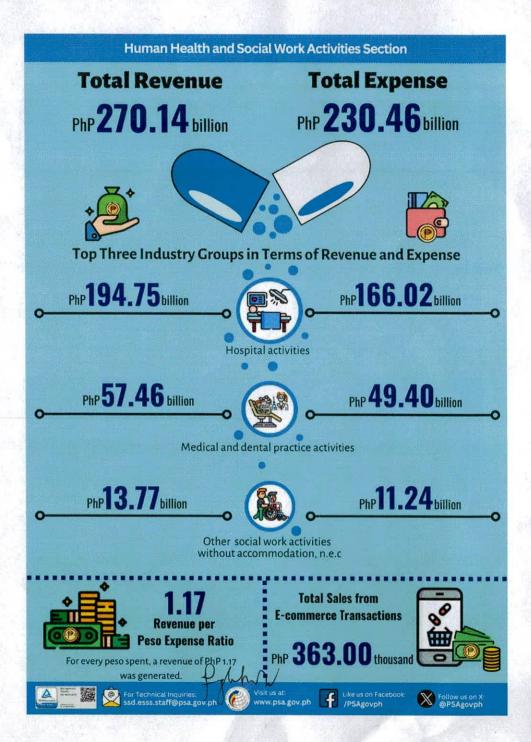

21 ANNUAL SURVEY OF PHILIPPINE BUSINESS AND INDUSTRY

## Human Health and Social Work Activities Section

Final Results



Note: This survey result covers only private hospital, sanitaria and other similar activities



## **Total Number of Establishments**

7,262

in the formal sector of the economy were engaged in human health and social work activities.

## Top Three Industry Groups in Terms of Number of Establishments



5,370

Medical and dental practice activities



1,078

Hospital activities



321

Other social work activities without accommodation, n.e.c





99.0%

**Paid Employees** 



1.0%
Working Owners
and Unpaid Workers



30 Average Number of Workers per Establishment



Php 58.50 billion
Total Compensation



PhP **270,313**Average Annual Compensation
Per Paid Employee