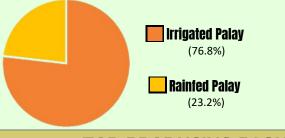

# CROPS STATISTICS OF THE PHILIPPINES PALAY AND CORN



### **VOLUME OF PRODUCTION AND AREA HARVESTED**

January to March 2024<sup>F</sup>

YEAR-ON-YEAR CHANGE **VOLUME OF PRODUCTION AREA HARVESTED** YEAR-ON-YEAR **CROP** CHANGE (in thousand metric tons) (in thousand hectares) **PALAY** -2.0% -0.1% 4,685.04 1,174.60 **CORN** 2,532.63 0.5% 705.52 1.6%

## SHARE OF PRODUCTION BY ECOSYSTEM/CORN TYPE





## DID YOU KNOW?

During the quarter,
Isabela recorded the
highest palay and
corn production with
451.70 thousand metric
tons (9.6% share) and
320.87 thousand metric
tons (17.4% share),
respectively.

#### TOP PRODUCING REGION BY CROP

CROP

**REGION** 

VOLUME OF PRODUCTION PERCENT SHARE (in thousand metric tons)

PALAY
CORN

**CENTRAL LUZON** 

775.64

**CAGAYAN VALLEY** 

720.31 28.4%

16.6%

p - preliminary

Sources: Palay Production Survey and Corn Production Survey

## **AVERAGE PRICES/YEAR-ON-YEAR CHANGE**

JANUARY, FEBRUARY, AND MARCH 2024<sup>p</sup>

| CROP