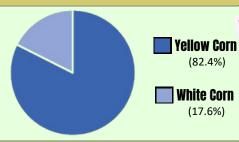

# CROPS STATISTICS OF THE PHILIPPINES PALAY AND CORN



### **VOLUME OF PRODUCTION AND AREA HARVESTED**

January to March 2024<sup>F</sup>

YEAR-ON-YEAR CHANGE **VOLUME OF PRODUCTION AREA HARVESTED** YEAR-ON-YEAR **CROP** CHANGE (in thousand metric tons) (in thousand hectares) **PALAY** -2.0% -0.1% 4,685.04 1,174.60 **CORN** 2,532.63 0.5% 705.52 1.6%

## SHARE OF PRODUCTION BY ECOSYSTEM/CORN TYPE





## DID YOU KNOW?

During the quarter,
Isabela recorded the
highest palay and
corn production with
451.70 thousand metric
tons (9.6% share) and
320.87 thousand metric
tons (17.4% share),
respectively.

#### TOP PRODUCING REGION BY CROP

CROP

**REGION** 

VOLUME OF PRODUCTION PERCENT SHARE (in thousand metric tons)

PALAY
CORN

**CENTRAL LUZON** 

775.64

**CAGAYAN VALLEY** 

720.31 28.4%

16.6%

p - preliminary

Sources: Palay Production Survey and Corn Production Survey

## **AVERAGE PRICES/YEAR-ON-YEAR CHANGE**

JANUARY, FEBRUARY, AND MARCH 2024<sup>p</sup>

| CROP