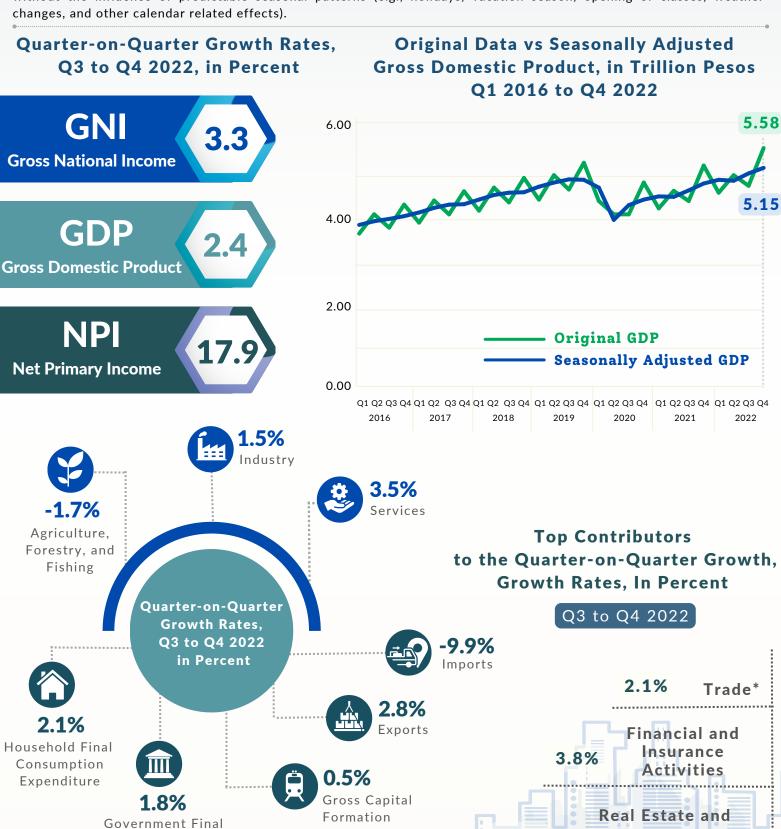

## **ECONOMIC PERFORMANCE OF THE PHILIPPINES**SEASONALLY ADJUSTED, FOURTH QUARTER 2022

At Constant 2018 Prices

As of January 2023 Reference number: MAS-SANA-01262023

The Seasonally Adjusted National Accounts of the Philippines (SANA) presents the economic performance of the country without the influence of predictable seasonal patterns (e.g., holidays, vacation season, opening of classes, weather changes, and other calendar related effects).

Major Industry

Legend:

4.8%

Ownership of Dwellings

\*Wholesale and retail trade; repair of motor vehicles and motorcycles

Expenditure Item

Consumption Expenditure