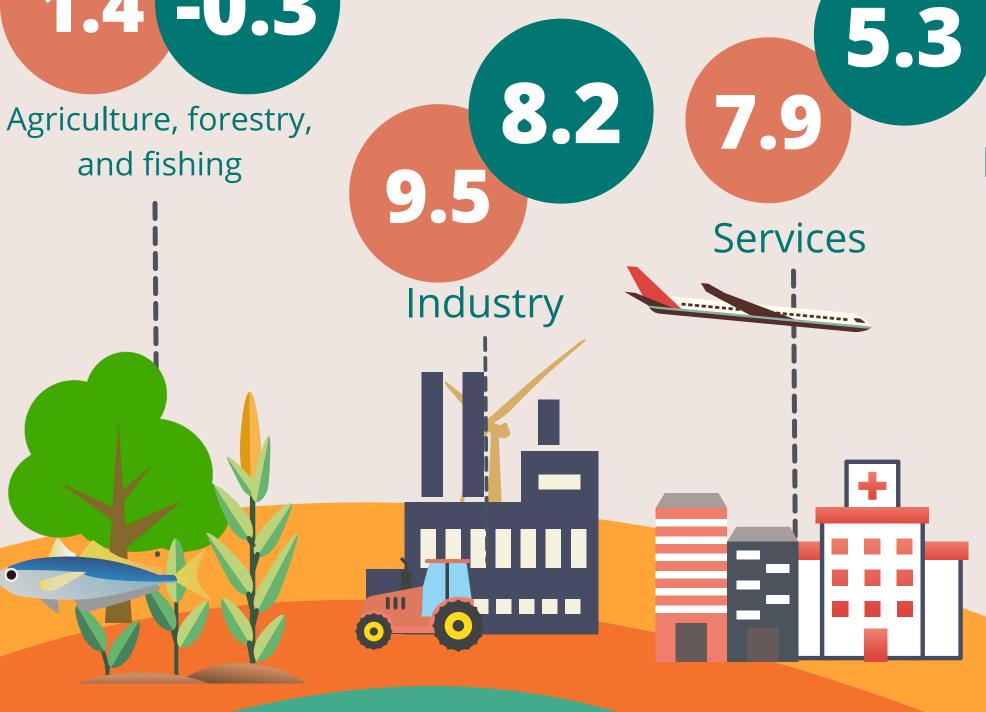

## Year-on-Year Growth Rates, in Percent **Major Industries Major Expenditure Items** Legend: Q4 2021 Full-year 2021 Legend: Q4 2021 Full-year 2021 19.0

Household final consumption expenditure Government final consumption expenditure