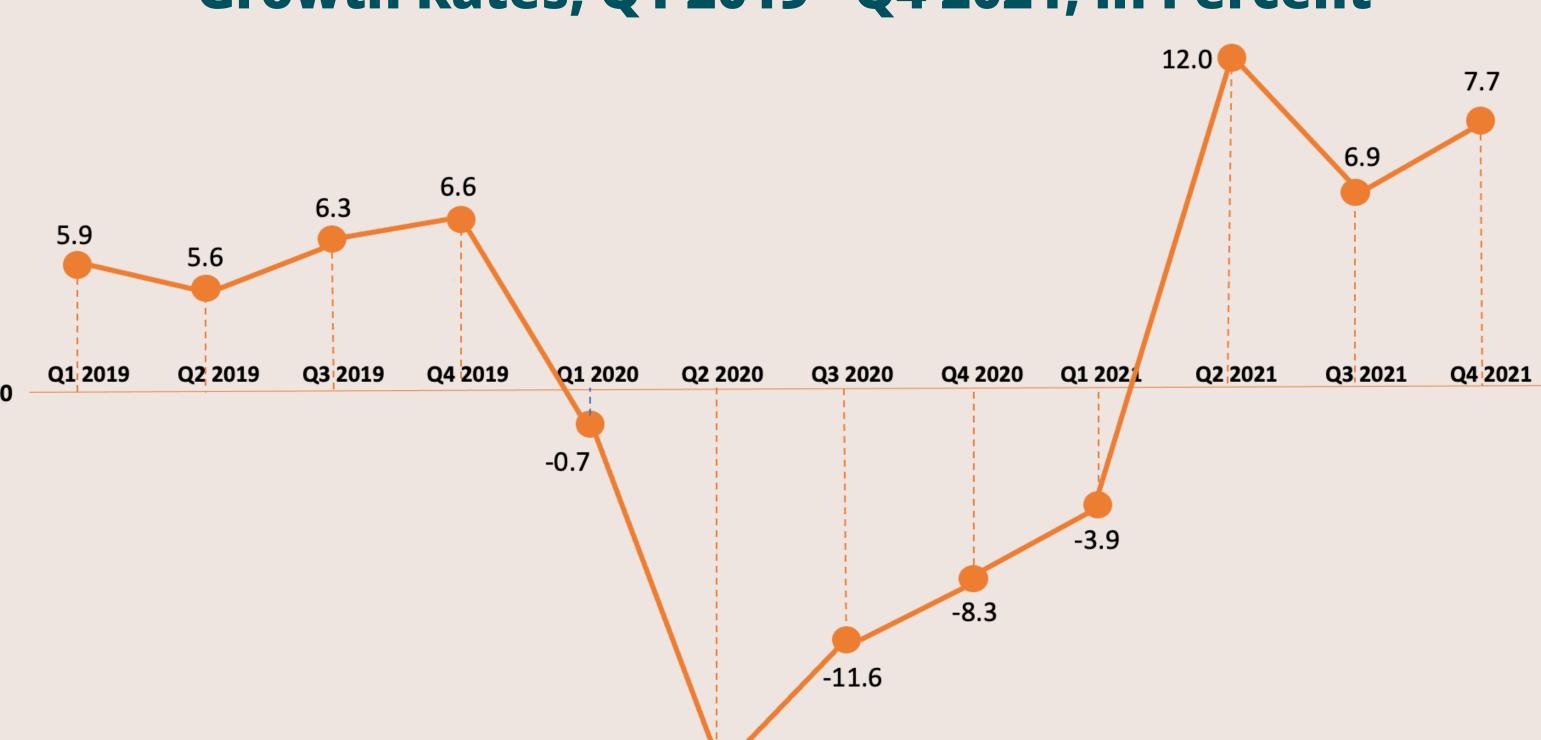

**7.8** 

**Exports** 

**Gross Domestic Product (GDP), Year-on-Year Growth Rates, Q1 2019 - Q4 2021, in Percent** 

**Year-on-Year Growth Rates, Q4 2021** and Full-year 2021, in Percent **NET PRIMARY INCOME** 1.6