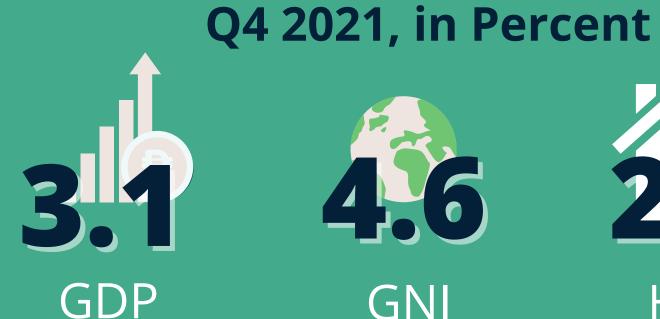

## ECONOMIC PERFORMANCE OF THE PHILIPPINES

FOURTH QUARTER 2021 AND FULL-YEAR 2021

At Constant 2018 Prices

As of January 2022 Reference number: MAS-NA-01272022

**GROSS NATIONAL INCOME** 

**Imports** 

*Legend:* Q4 2021 Full-year 2021

**7.8** 

**Exports** 

**Gross Domestic Product (GDP), Year-on-Year Growth Rates, Q1 2019 - Q4 2021, in Percent** 

**Year-on-Year Growth Rates, Q4 2021** and Full-year 2021, in Percent **NET PRIMARY INCOME** 1.6