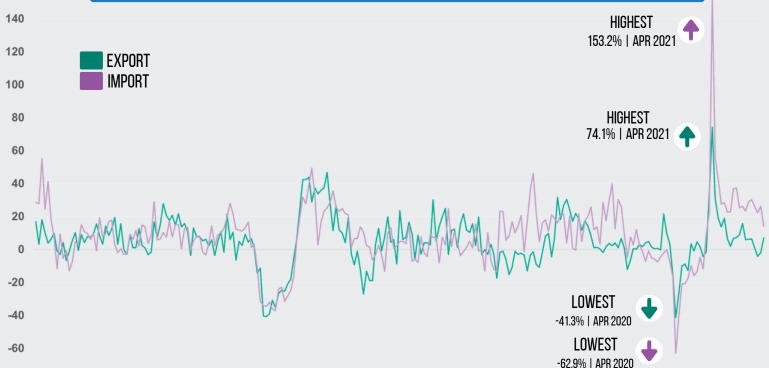

## YEAR-ON-YEAR GROWTH RATES OF EXPORT AND IMPORT: SEPTEMBER 2002 TO SEPTEMBER 2022

-80

2006 - 09

2010 - 09

Like us on Facebook /PSAgovph

2014 - 09

2018 - 09

2022 - 09