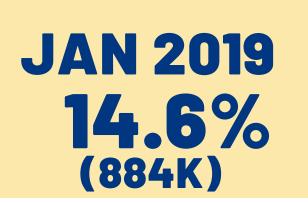

## YOUTH LABOR AND EMPLOYMENT INDICATORS JANUARY 2020 LABOR FORCE SURVEY



YOUTH POPULATION 15-24 YEARS OLD JAN 2020 19.8 MILLION

> JAN 2019 19.7 MILLION

#### YOUTH LABOR FORCE and PARTICIPATION RATE



#### **YOUTH EMPLOYMENT**



## YOUTH UNDEREMPLOYMENT







JAN 2019 85.8% (6.06 M)





## YOUTH UNEMPLOYMENT



# JAN 2020 13.6% (1.01 M) JAN 2019 14.2% (1.01 M)

#### YOUTH NOT in EDUCATION, EMPLOYMENT, or TRAINING (NEET)



Note: Details may not add up to totals due to rounding.

Estimates for January 2020 and January 2019 are based on the 2015 CPH-based Population Projection. Estimates for January 2020 are preliminary and may change.

ICONS MADE BY FREEPIK FROM WWW.FLATICON.COM







FOR TECHNICAL INQUIRIES IESD.STAFF@PSA.GOV.PH



FOLLOW US ON TWITTER @PSAGOVPH FOLLOW US ON FACEBOOK PHILIPPINESTATISTICSAUTHORIT