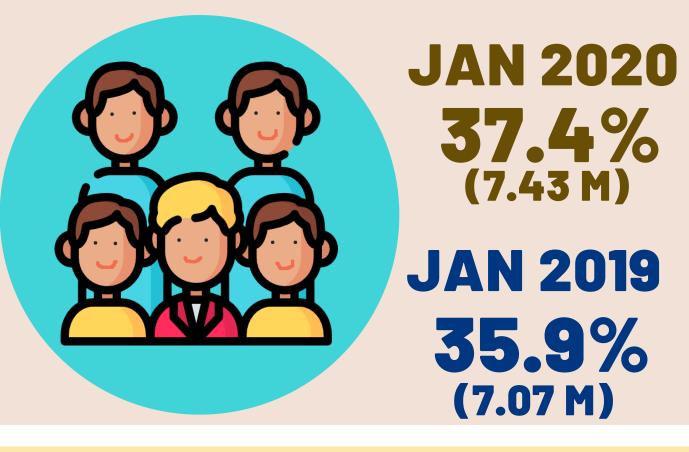

## YOUTH LABOR AND EMPLOYMENT INDICATORS JANUARY 2020 LABOR FORCE SURVEY



YOUTH POPULATION 15-24 YEARS OLD JAN 2020 19.8 MILLION

> JAN 2019 19.7 MILLION

#### YOUTH LABOR FORCE and PARTICIPATION RATE



#### **YOUTH EMPLOYMENT**



## YOUTH UNDEREMPLOYMENT







JAN 2019 85.8% (6.06 M)





## YOUTH UNEMPLOYMENT



# JAN 2020 13.6% (1.01 M) JAN 2019 14.2% (1.01 M)

#### YOUTH NOT in EDUCATION, EMPLOYMENT, or TRAINING (NEET)



Note: Details may not add up to totals due to rounding.

Estimates for January 2020 and January 2019 are based on the 2015 CPH-based Population Projection. Estimates for January 2020 are preliminary and may change.

ICONS MADE BY FREEPIK FROM WWW.FLATICON.COM







FOR TECHNICAL INQUIRIES IESD.STAFF@PSA.GOV.PH



FOLLOW US ON TWITTER @PSAGOVPH FOLLOW US ON FACEBOOK PHILIPPINESTATISTICSAUTHORIT