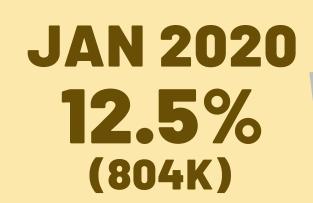

## YOUTH LABOR AND EMPLOYMENT INDICATORS JANUARY 2020 LABOR FORCE SURVEY



YOUTH POPULATION 15-24 YEARS OLD JAN 2020 19.8 MILLION

> JAN 2019 19.7 MILLION

#### YOUTH LABOR FORCE and PARTICIPATION RATE



#### **YOUTH EMPLOYMENT**



## YOUTH UNDEREMPLOYMENT







JAN 2019 85.8% (6.06 M)





## YOUTH UNEMPLOYMENT



# JAN 2020 13.6% (1.01 M) JAN 2019 14.2% (1.01 M)

#### YOUTH NOT in EDUCATION, EMPLOYMENT, or TRAINING (NEET)



Note: Details may not add up to totals due to rounding.

Estimates for January 2020 and January 2019 are based on the 2015 CPH-based Population Projection. Estimates for January 2020 are preliminary and may change.

ICONS MADE BY FREEPIK FROM WWW.FLATICON.COM







FOR TECHNICAL INQUIRIES IESD.STAFF@PSA.GOV.PH



FOLLOW US ON TWITTER @PSAGOVPH FOLLOW US ON FACEBOOK PHILIPPINESTATISTICSAUTHORIT