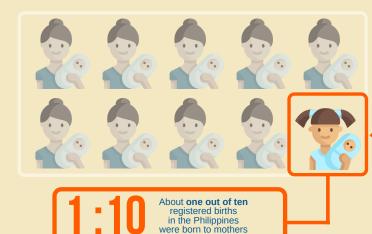

## Adolescent Pregnancy Statistics In Registered Live Births 2011-2017

**Proportion of Adolescent Births** by Region: 2017

aged 10-19 years old.

Number of Registered Live Births to Mothers Aged 10-19 Years Old by Usual Residence of the Mother (Region), Philippines: 2017