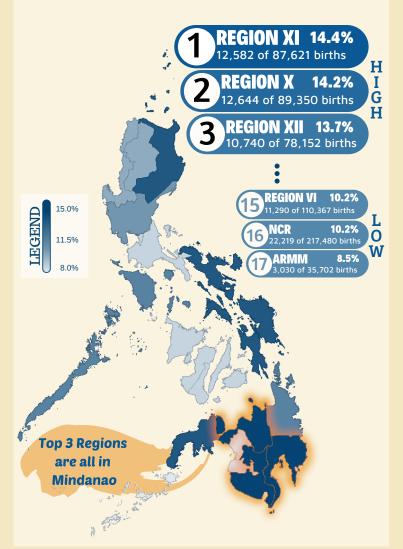

## Adolescent Pregnancy Statistics In Registered Live Births 2011-2017

**Proportion of Adolescent Births** by Region: 2017

aged 10-19 years old.

Number of Registered Live Births to Mothers Aged 10-19 Years Old by Usual Residence of the Mother (Region), Philippines: 2017