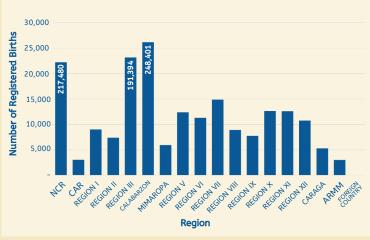

## Adolescent Pregnancy Statistics In Registered Live Births 2011-2017

**Proportion of Adolescent Births** by Region: 2017

aged 10-19 years old.

Number of Registered Live Births to Mothers Aged 10-19 Years Old by Usual Residence of the Mother (Region), Philippines: 2017