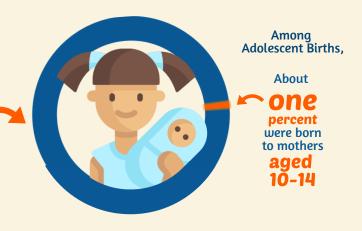

## Adolescent Pregnancy Statistics In Registered Live Births 2011-2017

**Proportion of Adolescent Births** by Region: 2017

aged 10-19 years old.

Number of Registered Live Births to Mothers Aged 10-19 Years Old by Usual Residence of the Mother (Region), Philippines: 2017