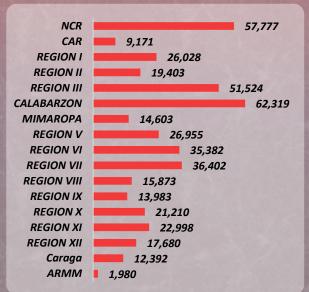

|        |        |        | 609    |
| 20,000 | 39,305 | 45,936 | 28,689    | 49,122  | 48,3    | 40,30    | 27,389   | 28,178 | 28,707 | 31,498 | 22,693 | 55,509 |
| -      | JAN    | FEB    | MAR       | APR     | MAY     | JUN      | JUL      | AUG    | SEP    | ост    | NOV    | DEC    |

### Marriages by Place of Occurrence

#### **Top 5 Cities with Most Number of Marriages**

| 1. Quezon City      | 17,175 |  |  |  |
|---------------------|--------|--|--|--|
| 2. City of Manila   | 10,837 |  |  |  |
| 3. City of Davao    | 7,118  |  |  |  |
| 4. City of Caloocan | 5,721  |  |  |  |
|                     |        |  |  |  |

5. City of Cebu 4,273

Top 5 Provinces with Most Number of Marriages Pangasinan 15,587
Batangas 15,439

3. Cebu 14,862 4. Cavite 14,699

5. Laguna 12,605





Source: Philippine Statistics Authority, Civil Registration Service, Vital Statistics Division

**Note:** Figures are not adjusted for under-registration. The data presented herein are events that occurred from January to December 2018, registered at LCROs until January 2019 and submitted to PSA-CRS until March 2019.

Preliminary Statistics on Vital Events for 2018 at the provincial and municipal levels are also available at <a href="https://www.psa.gov.ph">www.psa.gov.ph</a>