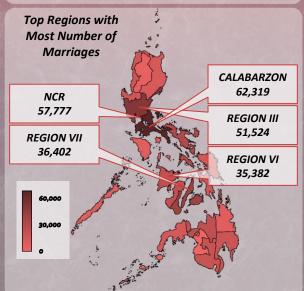

|        |        |        | 609    |
| 20,000 | 39,305 | 45,936 | 28,689    | 49,122  | 48,3    | 40,30    | 27,389   | 28,178 | 28,707 | 31,498 | 22,693 | 55,509 |
| -      | JAN    | FEB    | MAR       | APR     | MAY     | JUN      | JUL      | AUG    | SEP    | ост    | NOV    | DEC    |

### Marriages by Place of Occurrence

#### **Top 5 Cities with Most Number of Marriages**

| 1. Quezon City      | 17,175 |  |  |  |
|---------------------|--------|--|--|--|
| 2. City of Manila   | 10,837 |  |  |  |
| 3. City of Davao    | 7,118  |  |  |  |
| 4. City of Caloocan | 5,721  |  |  |  |
|                     |        |  |  |  |

5. City of Cebu 4,273

Top 5 Provinces with Most Number of Marriages Pangasinan 15,587
Batangas 15,439

3. Cebu 14,862 4. Cavite 14,699

5. Laguna 12,605





Source: Philippine Statistics Authority, Civil Registration Service, Vital Statistics Division

**Note:** Figures are not adjusted for under-registration. The data presented herein are events that occurred from January to December 2018, registered at LCROs until January 2019 and submitted to PSA-CRS until March 2019.

Preliminary Statistics on Vital Events for 2018 at the provincial and municipal levels are also available at <a href="https://www.psa.gov.ph">www.psa.gov.ph</a>