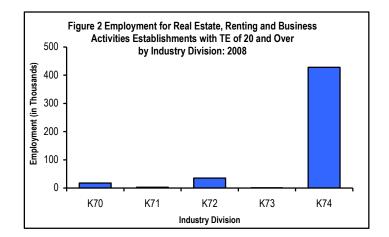

## Employment

In 2008, the sector employed a total workforce of 483,868 workers. The industries that employed the most were the following:

- Miscellaneous Business Activities (PSIC K74) employed 428,008 (88.5%) workers.
- Computer and Related Activities (PSIC K72) hired 34,911 (7.2%) workers.
- Real estate activities (PSIC K70) employed 17,748 (3.7%) workers.

(Figure 2 shows Employment for Real Estate, Renting and Business Activities Establishments with TE of 20 and Over by Industry Division)