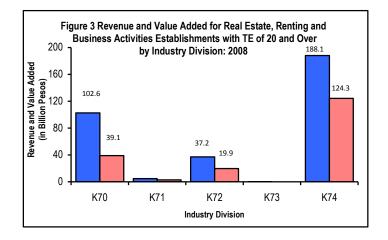

### **Revenue and Value Added**

Total revenue realized by the sector reached PhP333.0 billion in 2008. Total value added generated reached PhP186.2 billion. The top revenue and value added generators were the following;

- Miscellaneous Business Activities (PSIC K74) was the top earning industry for the sector with PhP188.1 billion (56.5%). Value added amounted to PhP124.3 billion (66.8%).
- Real Estate Activities (PSIC K70) earned PhP102.6 billion (30.8%) with value added of PhP39.1 billion (21.0%).
- Computer and Related Activities (PSIC K72) had PhP37.2 billion (11.2%) revenue and value added of PhP19.9 billion (10.7%).

(Figure 3 shows Revenue and Value Added for Real Estate, Renting and Business Activities with TE of 20 and Over by Industry Division)

K70 - Real estate activities

K71 - Renting of Machinery and Equipment without Operator; Personal and Household Goods K74 - Miscellaneous business activities