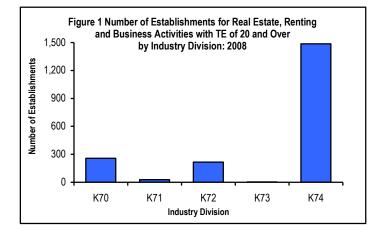

### Number of Establishments

A total of 1,992 establishments were engaged in Real Estate, Renting and Business activities in 2008. The sector is dominated by the following industries in terms of number of establishments;

- Miscellaneous business activities (PSIC K74) comprised almost three-fourths of the total or 1,487 establishments.
- Real estate activities (PSIC K70) far followed with 257 (12.9%) establishments.
- Computer and related activities (PSIC K72) had 216 (10.8%) establishments.

(Figure 1 shows the Number of Establishments for Real Estate, Renting and Business Activities with TE of 20 and Over by Industry Division)