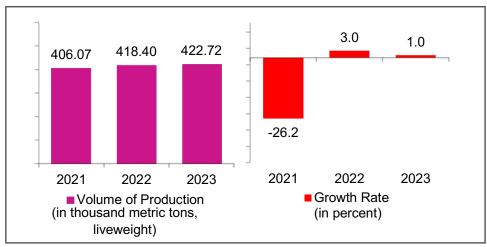

p – preliminary

Sources: Philippine Statistics Authority, Backyard Livestock and Poultry Survey (BLPS), and Commercial Livestock and Poultry Survey (CLPS)

The volume of hog production from April to June 2023 was recorded at 422.72 thousand metric tons, liveweight. This indicates an annual increase of 1.0 percent from the 418.40 thousand metric tons, liveweight output in the same period of 2022. (Figure 1 and Table 1)