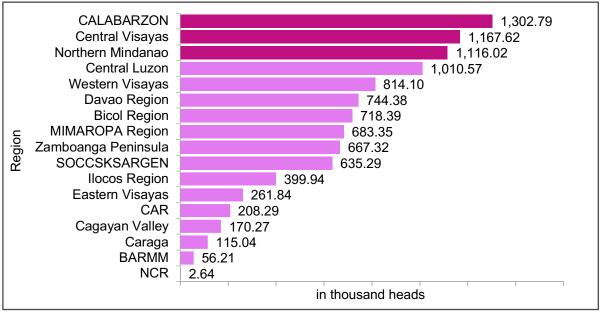

Figure 3. Distribution of Swine Inventory by Region As of 30 June 2023<sup>p</sup>

<sup>p</sup> – preliminary

Sources: Philippine Statistics Authority, BLPS and CLPS

CALABARZON recorded the highest swine population of 1.30 million heads as of 30 June 2023. This was followed by Central Visayas and Northern Mindanao with corresponding inventories of 1.17 million heads and 1.12 million heads. These three regions accounted for 35.6 percent share to the country's total swine population during the period. (Figure 3) and Table 2)