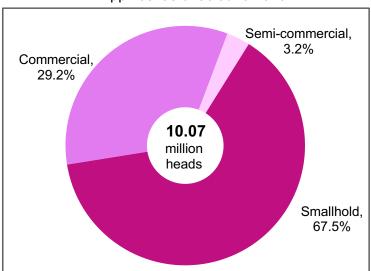

As of 30 June 2023, the country's total swine inventory was estimated at 10.07 million heads. This was 1.4 percent higher than the previous year's same period count of 9.94 million heads. About 67.5 percent of the country's swine population came from smallhold farms, while the remaining 29.2 percent and 3.2 percent were from commercial and semi-commercial farms, respectively. (Figure 2 and Table 2)