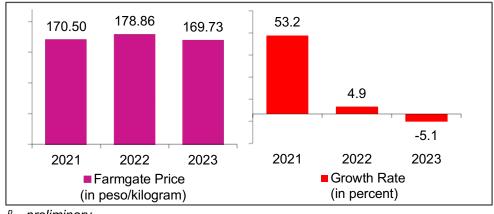

The average farmgate price of hogs for slaughter was quoted at PhP 169.73 per kilogram, liveweight for this quarter. This registers a

decrease of -5.1 percent from the previous year's same quarter quotation of PhP 178.86 per kilogram, liveweight. (Figure 4 and Table 3)

In the second quarter of 2023, the highest average farmgate price was recorded in June at PhP 171.85 per kilogram, liveweight, while the lowest average farmgate price was noted in May at PhP 168.32 per kilogram, liveweight. (Table 3)