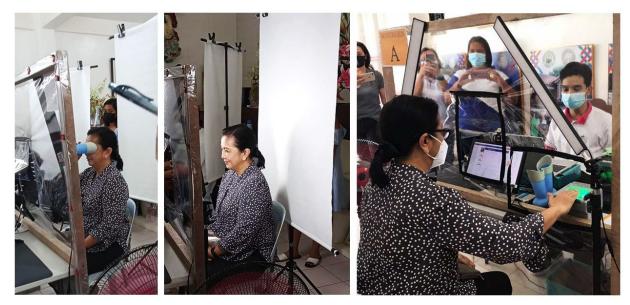

## VP Robredo Registers to the Philippine Identification System (PhilSys)

Date of Release: 04 May 2021 Reference No: 2021-181

VP Robredo registers to the Philippine Identification System (PhilSys) in Magarao, Camarines Sur.

Vice President Maria Leonor "Leni" G. Robredo successfully completed Step 2 Registration for the Philippine Identification System (PhilSys) on Monday morning, 03 May 2021 in the municipality of Magarao, Camarines Sur. It is one of the select municipalities in the 32 priority provinces for PhilSys registration.

The Philippine Statistics Authority's (PSA) Provincial Statistical Office in Camarines Sur reported that the Vice President completed Step 2 Registration, which involves the capture of the registrant's biometric data such as their fingerprints, iris scans, and front-facing photograph, in about

126-

12 minutes without technical difficulties after queuing with other local registrants.

Step 2 Registration began in January 2021 and continues to roll out on a gradual, small-scale basis in the priority provinces. As of 30 April 2021, a total of 6,378,695 registrants have completed the Step 2 Registration. These individuals underwent the assisted Step 1 Registration or the house-to-house collection of demographic data, and setting of appointment for Step 2.