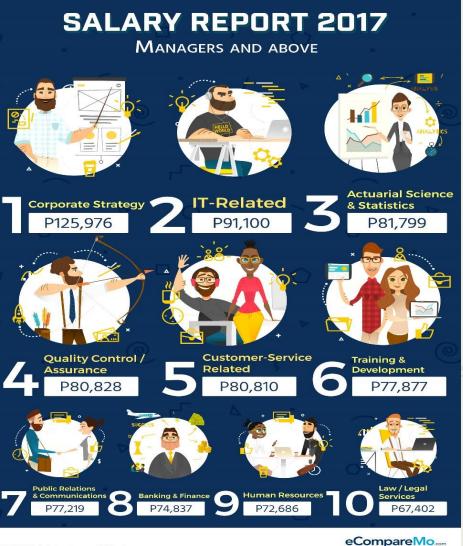

## - Top 3 high paying jobs in 2017 (Managerial level)

-jobstreet.com

SOURCE: Jobstreet.com Philippines

#CompareApplySave