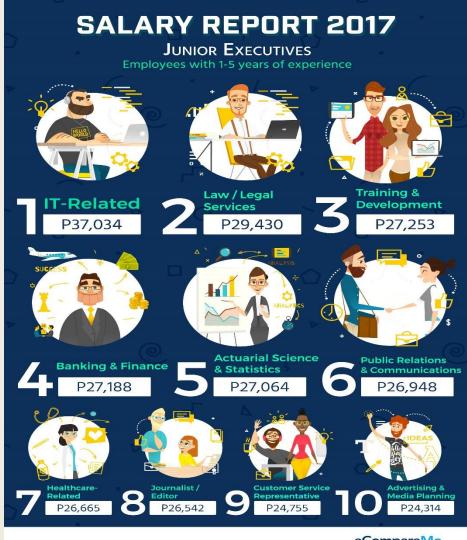

### Careers within Actuarial Science & Statistics field in the Philippines

- Top 5 high paying jobs in 2017 (Junior Executive level)

-jobstreet.com

SOURCE: Jobstreet.com Philippines

eCompareMo..... #CompareApplySave