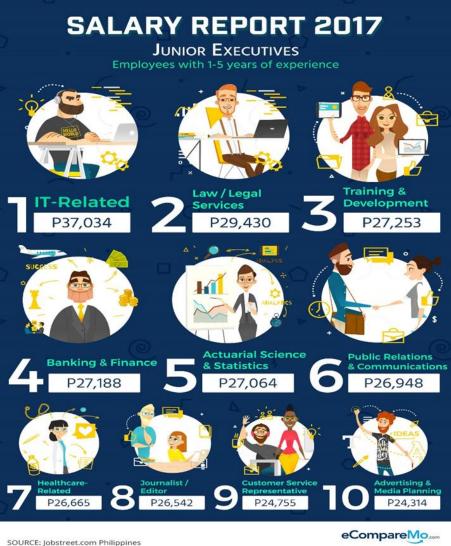

### Careers within Actuarial Science & Statistics field in the Philippines

- Top 5 high paying jobs in 2017 (Junior Executive level)

-jobstreet.com

SOURCE: Jobstreet.com Philippines

eCompareMo..... #CompareApplySave