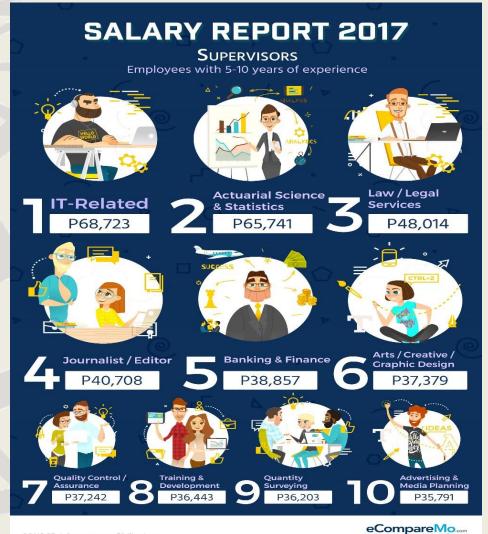

## - Top 2 high paying jobs in 2017 (Supervisory level)

-jobstreet.com

SOURCE: Jobstreet.com Philippines