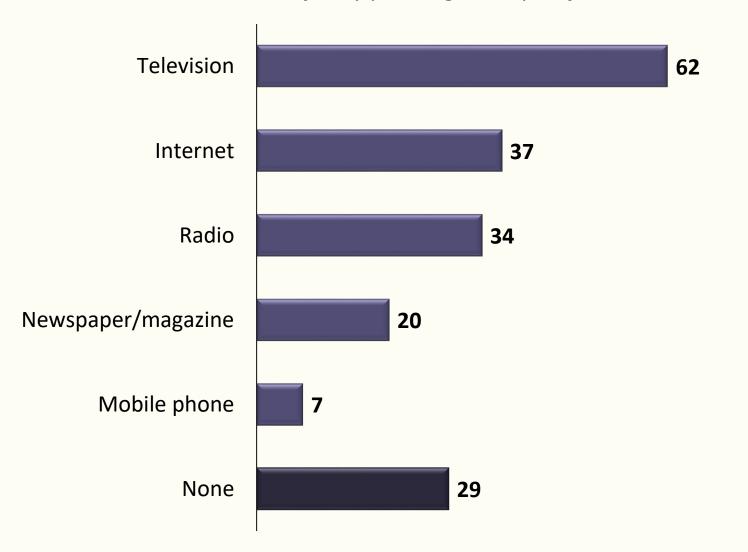

#### Source of Family Planning Messages

Percent of women age 15-49 who heard or saw a message about family planning in the past few months