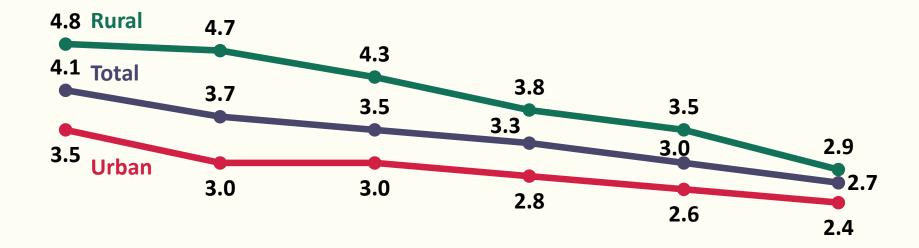

#### Fertility Trends by Residence

Births per woman for the 3-year period before the survey

| 1993 | 1998 | 2003 | 2008 | 2013 | 2017 |
|------|------|------|------|------|------|
| NDS  | NDHS | NDHS | NDHS | NDHS | NDHS |