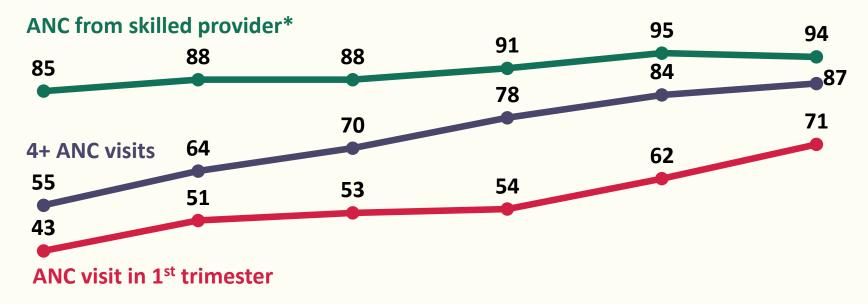

#### Trends in ANC Coverage

Percent of women age 15-49 with a live birth in the 5 years before the survey for most recent birth

| 1993 | 1998 | 2003 | 2008 | 2013 | 2017 |
|------|------|------|------|------|------|
| NDS  | NDHS | NDHS | NDHS | NDHS | NDHS |

<sup>\*</sup>Skilled provider includes doctor, nurse, or midwife.