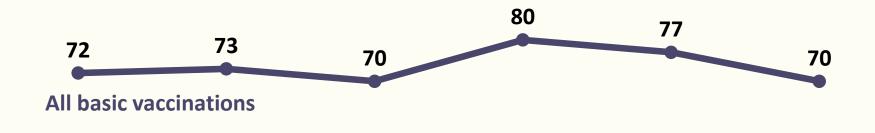

#### Trends in Basic Vaccination Coverage

Percent of children age 12-23 months who have received all basic vaccinations