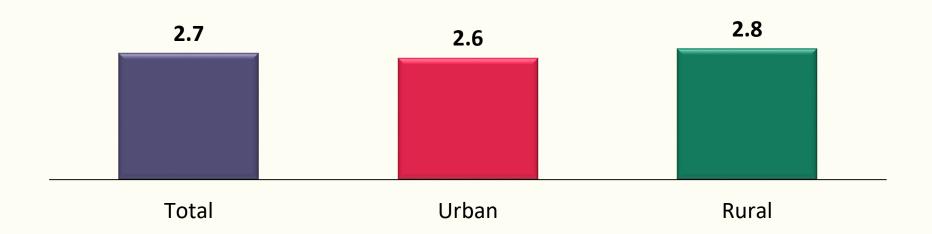

hild

■ Age 15-19 ■ Age 15-24



## Age at First Sexual Intercourse among Youth

Among women age 15-24, percent who had sexual intercourse:

Among women age 18-24, percent who had sexual intercourse:

20

2

### Median Age at First Sex, Marriage, and Birth

Among women age 25-49



#### **Current Marital Status**

Percent distribution of women by current marital status by age group



#### **Current Marital Status**

Percent distribution of women age 15-49 by current marital status



#### Fertility Trends by Residence

Births per woman for the 3-year period before the survey



| 1993 | 1998 | 2003 | 2008 | 2013 | 2017 |
|------|------|------|------|------|------|
| NDS  | NDHS | NDHS | NDHS | NDHS | NDHS |

#### **Ideal Family Size**

Mean ideal number of children among women age 15-49



#### Birth Planning

Percent distribution of births to women 5 years before the survey by birth planning status



#### **Current Use of Family Planning**

Percent of women age 15-49





#### Trends in Use of Family Planning

Percent of married women age 15-49



#### Source of Modern Methods

Percent distribution of women age 15-49



#### Future Use of Family Planning

Percent distribution of married women age 15-49 who are currently not using family planning



#### Source of Family Planning Messages

Percent of women age 15-49 who heard or saw a message about family planning in the past few months



## Contact of Nonusers with Family Planning Providers

Among women age 15-49 who are not using contraception, percent who:



#### Antenatal Care (ANC) by Provider

Percent distribution