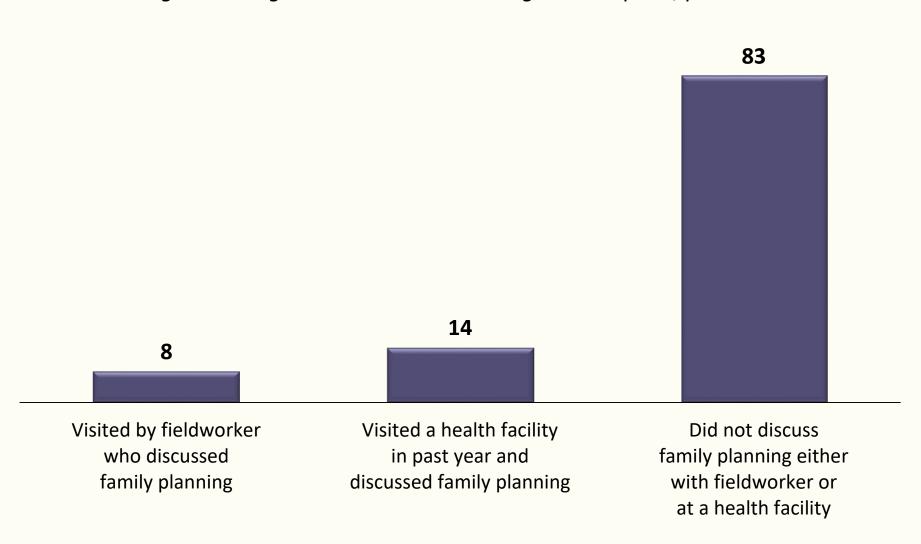

## Contact of Nonusers with Family Planning Providers

Among women age 15-49 who are not using contraception, percent who: