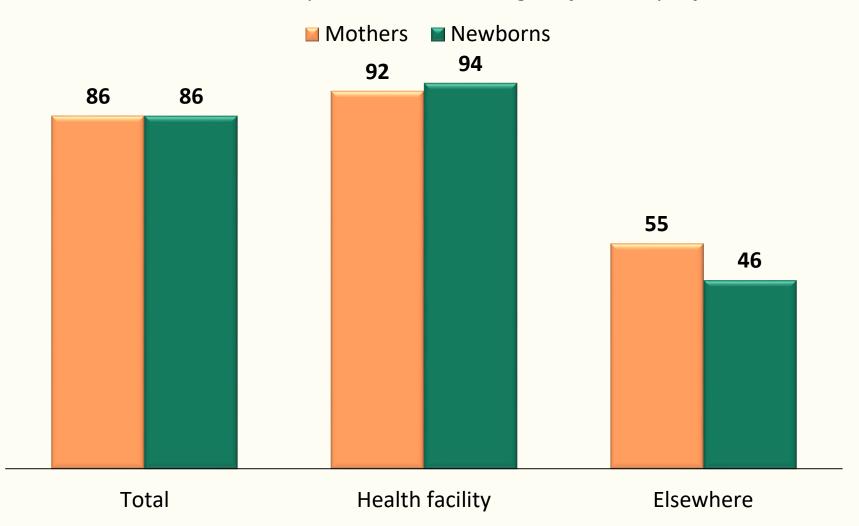

## Postnatal Care (PNC) for Mothers and Newborns by Place of Delivery

Percent of last births in the 2 years before the survey for which women and newborns received a postnatal check during the first 2 days after birth