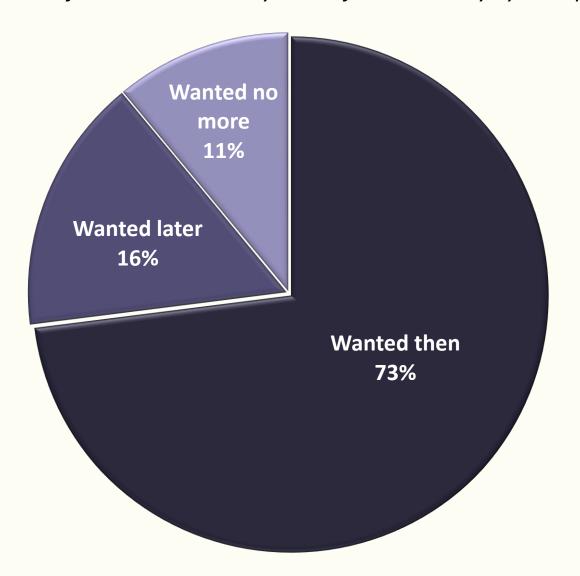

#### Future Use of Family Planning

Percent distribution of married women age 15-49 who are currently not using family planning