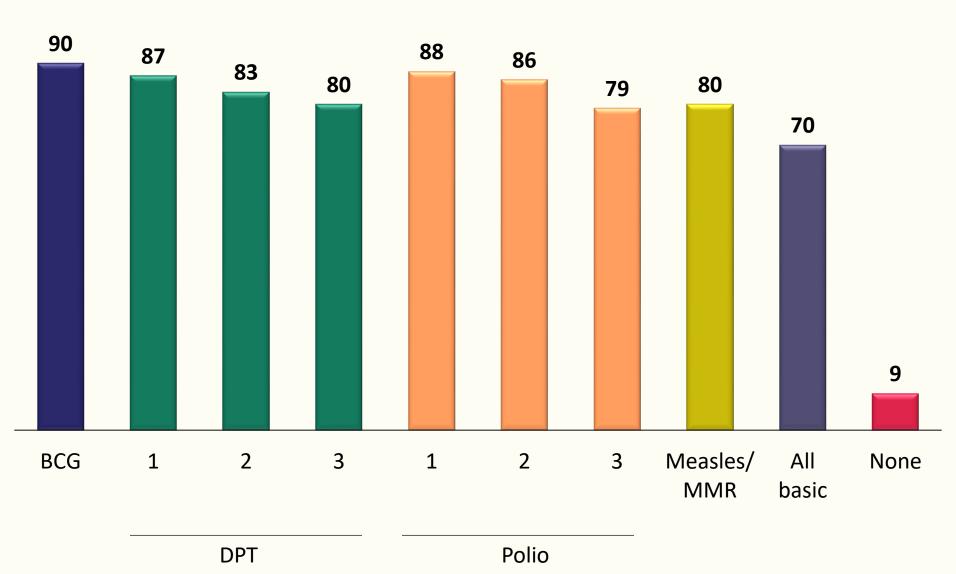

#### **Basic Childhood Vaccinations**

Percent of children age 12-23 months who have received: