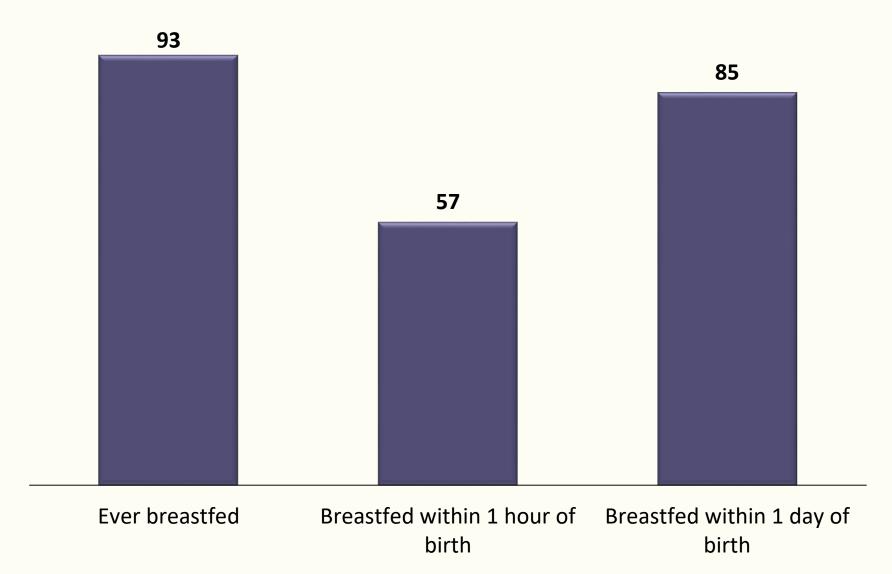

#### **Early Breastfeeding**

Percent of last-born children born in the past 2 years