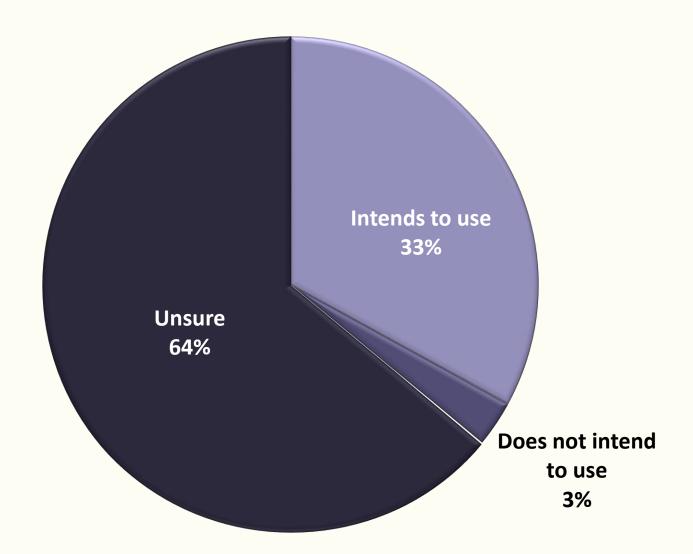

#### Future Use of Family Planning

Percent distribution of married women age 15-49 who are currently not using family planning