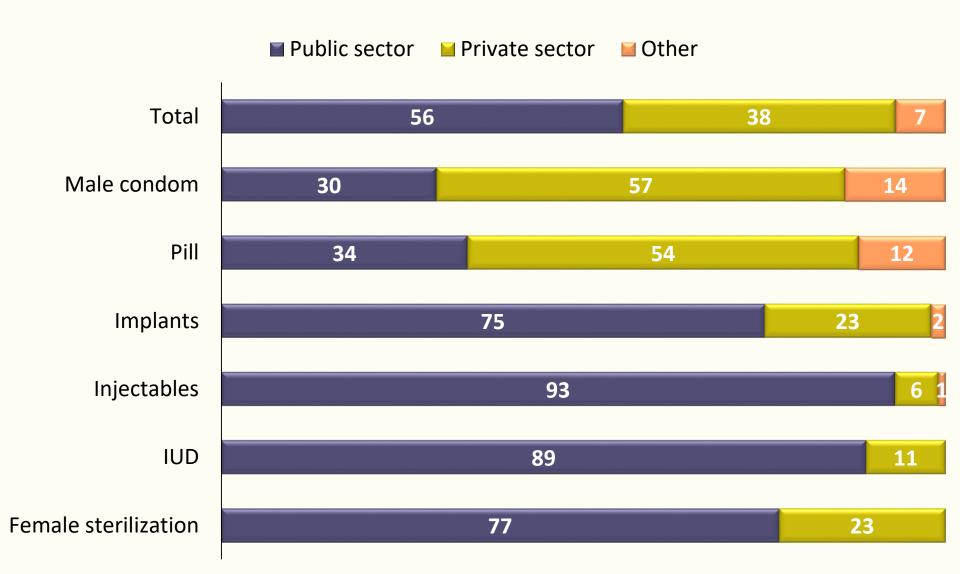

women by current marital status by age group



#### **Current Marital Status**

Percent distribution of women age 15-49 by current marital status



#### Fertility Trends by Residence

Births per woman for the 3-year period before the survey



| 1993 | 1998 | 2003 | 2008 | 2013 | 2017 |
|------|------|------|------|------|------|
| NDS  | NDHS | NDHS | NDHS | NDHS | NDHS |

#### **Ideal Family Size**

Mean ideal number of children among women age 15-49



#### Birth Planning

Percent distribution of births to women 5 years before the survey by birth planning status



#### **Current Use of Family Planning**

Percent of women age 15-49





#### Trends in Use of Family Planning

Percent of married women age 15-49



#### Source of Modern Methods

Percent distribution of women age 15-49



#### Future Use of Family Planning

Percent distribution of married women age 15-49 who are currently not using family planning



#### Source of Family Planning Messages

Percent of women age 15-49 who heard or saw a message about family planning in the past few months



## Contact of Nonusers with Family Planning Providers

Among women age 15-49 who are not using contraception, percent who:



#### Antenatal Care (ANC) by Provider

Percent distribution of women age 15-49 with a live birth in the 5-year period before the survey



94% of women received ANC from a skilled provider\*

<sup>\*</sup>Skilled provider includes doctor, nurse, or midwife. Figure does not add up to 100% due to rounding.

#### Trends in ANC Coverage

Percent of women age 15-49 with a live birth in the 5 years be