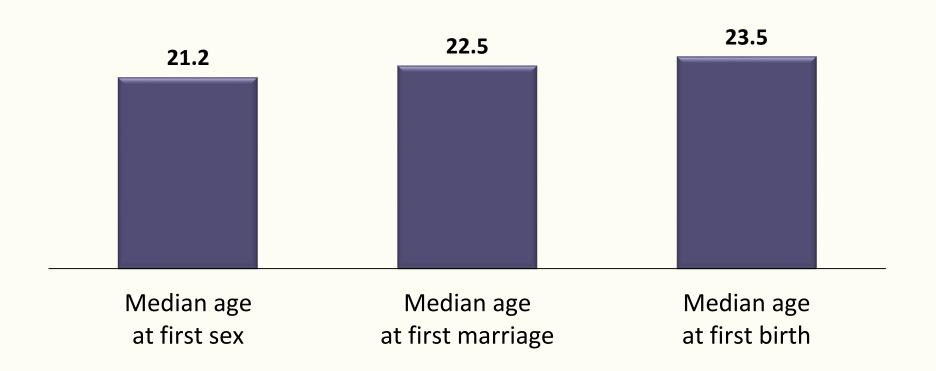

#### Paglalakbay sa Pagiging isang Ina

Journey to Motherhood: Some Results from the 2017 Philippines National Demographic and Health Survey (NDHS)



#### PLENEE GRACE J. CASTILLO

Chief Statistical Specialist

Demographic and Health Statistics Division
Social Sector Statistics Service, Sectoral Statistics Office





#### Teenage Pregnancy and Motherhood



## Childbearing among Teenagers and Youth by Residence

Percent of young women age 15-19 and age 15-24 who are mothers or pregnant with their first child

■ Age 15-19 ■ Age 15-24



## Age at First Sexual Intercourse among Youth

Among women age 15-24, percent who had sexual intercourse:

Among women age 18-24, percent who had sexual intercourse:

20

2

### Median Age at First Sex, Marriage, and Birth

Among women age 25-49



#### **Current Marital Status**

Percent distribution of women by current marital status by age group



#### **Current Marital Status**

Percent distribution of women age 15-49 by current marital status



#### Fertility Trends by Residence

Births per woman for the 3-year period before the survey



| 1993 | 1998 | 2003 | 2008 | 2013 | 2017 |
|------|------|------|------|------|------|
| NDS  | NDHS | NDHS | NDHS | NDHS | NDHS |

#### **Ideal Family Size**

Mean ideal number of children among women age 15-49



#### Birth Planning

Percent distribution of births to women 5 years before the survey by birth planning status



#### **Current Use of Family Planning**

Percent of women age 15-49





#### Trends in Use of Family Planning

Percent of married women age 15-49



#### Source of