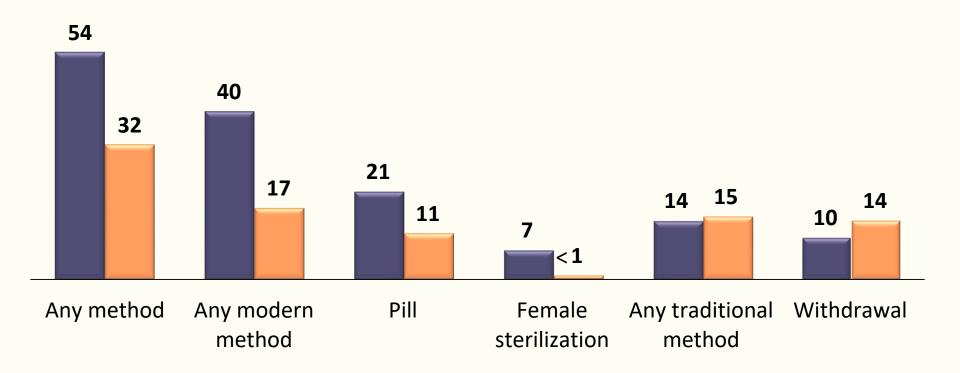

ntercourse:

20

2

### Median Age at First Sex, Marriage, and Birth

Among women age 25-49



#### **Current Marital Status**

Percent distribution of women by current marital status by age group



#### **Current Marital Status**

Percent distribution of women age 15-49 by current marital status



#### Fertility Trends by Residence

Births per woman for the 3-year period before the survey



| 1993 | 1998 | 2003 | 2008 | 2013 | 2017 |
|------|------|------|------|------|------|
| NDS  | NDHS | NDHS | NDHS | NDHS | NDHS |

#### **Ideal Family Size**

Mean ideal number of children among women age 15-49



#### Birth Planning

Percent distribution of births to women 5 years before the survey by birth planning status



#### **Current Use of Family Planning**

Percent of women age 15-49





#### Trends in Use of Family Planning

Percent of married women age 15-49



#### Source of Modern Methods

Percent distribution of women age 15-49



#### Future Use of Family Planning

Percent distribution of married women age 15-49 who are currently not using family planning



#### Source of Family Planning Messages

Percent of women age 15-49 who heard or saw a message about family planning in the past few months



## Contact of Nonusers with Family Planning Providers

Among women age 15-49 who are not using contraception, percent who:



#### Antenatal Care (ANC) by Provider

Percent distribution of women age 15-49 with a live birth in the 5-year period before the survey



94% of women received ANC from a skilled provider\*

<sup>\*</sup>Skilled provider includes doctor, nurse, o