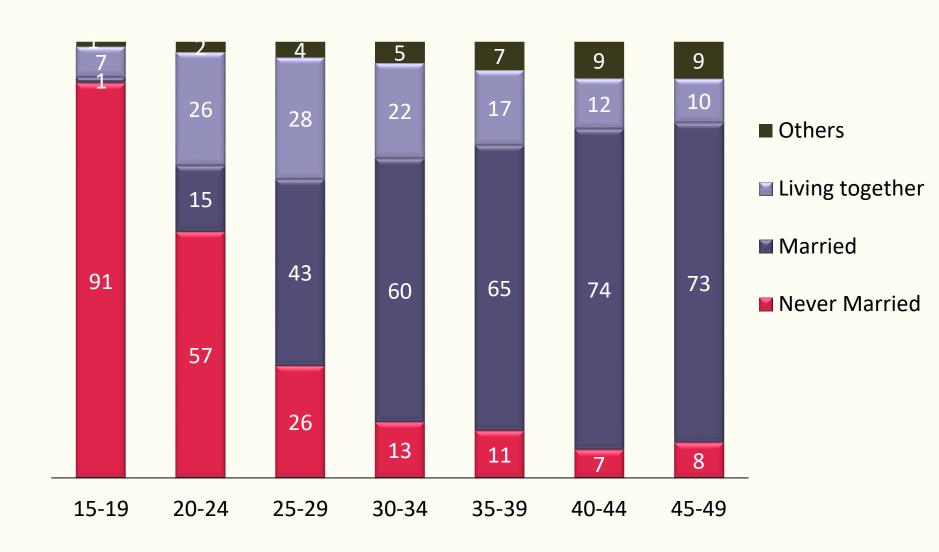

#### **Current Marital Status**

Percent distribution of women by current marital status by age group