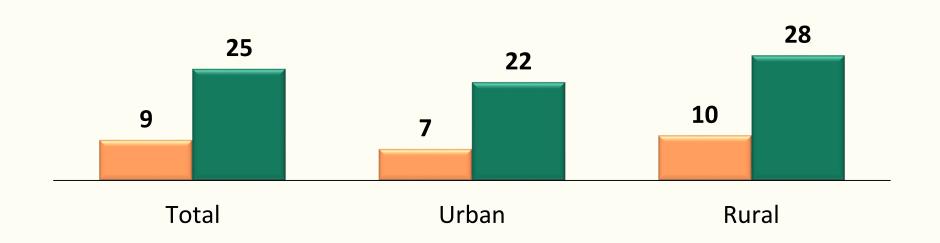

## Childbearing among Teenagers and Youth by Residence

Percent of young women age 15-19 and age 15-24 who are mothers or pregnant with their first child

■ Age 15-19 ■ Age 15-24