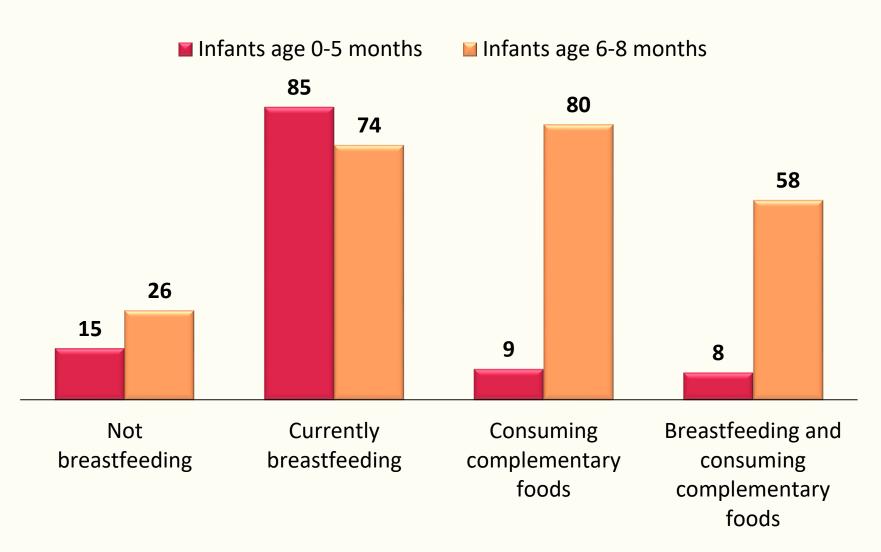

#### Infant Feeding Practices

Percent of youngest children under 2 living with their mother