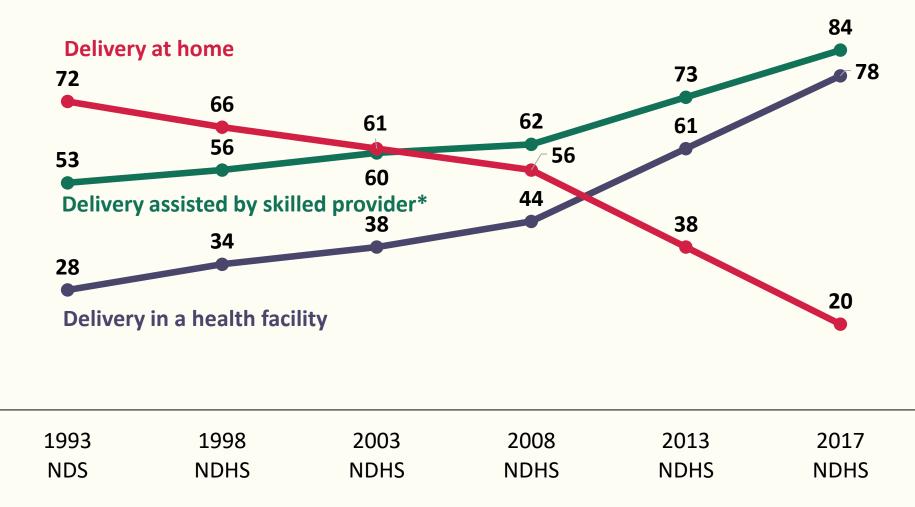

#### Trends in Delivery Services

Percent of live births in the 5-year period before the survey

<sup>\*</sup>Skilled provider includes doctor, nurse, or midwife.