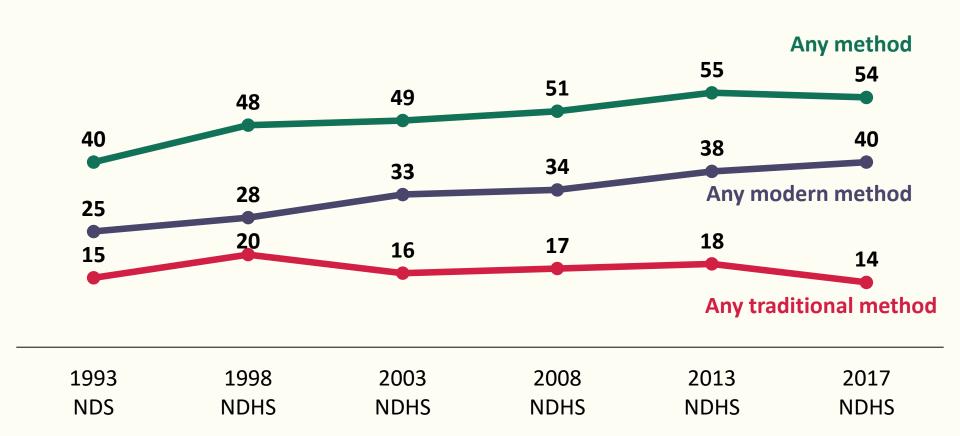

omen age 25-49



#### **Current Marital Status**

Percent distribution of women by current marital status by age group



#### **Current Marital Status**

Percent distribution of women age 15-49 by current marital status



#### Fertility Trends by Residence

Births per woman for the 3-year period before the survey



| 1993 | 1998 | 2003 | 2008 | 2013 | 2017 |
|------|------|------|------|------|------|
| NDS  | NDHS | NDHS | NDHS | NDHS | NDHS |

#### **Ideal Family Size**

Mean ideal number of children among women age 15-49



#### Birth Planning

Percent distribution of births to women 5 years before the survey by birth planning status



#### **Current Use of Family Planning**

Percent of women age 15-49





#### Trends in Use of Family Planning

Percent of married women age 15-49



#### Source of Modern Methods

Percent distribution of women age 15-49



#### Future Use of Family Planning

Percent distribution of married women age 15-49 who are currently not using family planning



#### Source of Family Planning Messages

Percent of women age 15-49 who heard or saw a message about family planning in the past few months



## Contact of Nonusers with Family Planning Providers

Among women age 15-49 who are not using contraception, percent who:



#### Antenatal Care (ANC) by Provider

Percent distribution of women age 15-49 with a live birth in the 5-year period before the survey



94% of women received ANC from a skilled provider\*

<sup>\*</sup>Skilled provider includes doctor, nurse, or midwife. Figure does not add up to 100% due to rounding.

#### Trends in AN