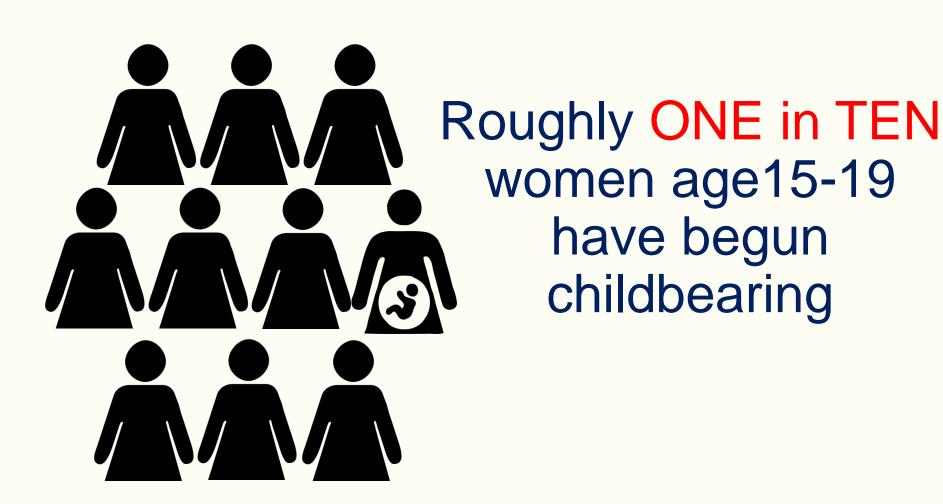

#### Teenage Pregnancy and Motherhood

## Childbearing among Teenagers and Youth by Residence

Percent of young women age 15-19 and age 15-24 who are mothers or pregnant with their first child

■ Age 15-19 ■ Age 15-24