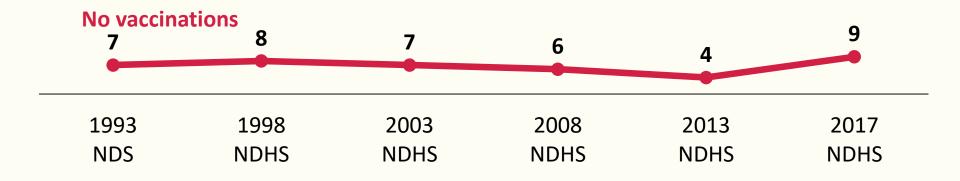

#### Trends in Basic Vaccination Coverage

Percent of children age 12-23 months who have received all basic vaccinations