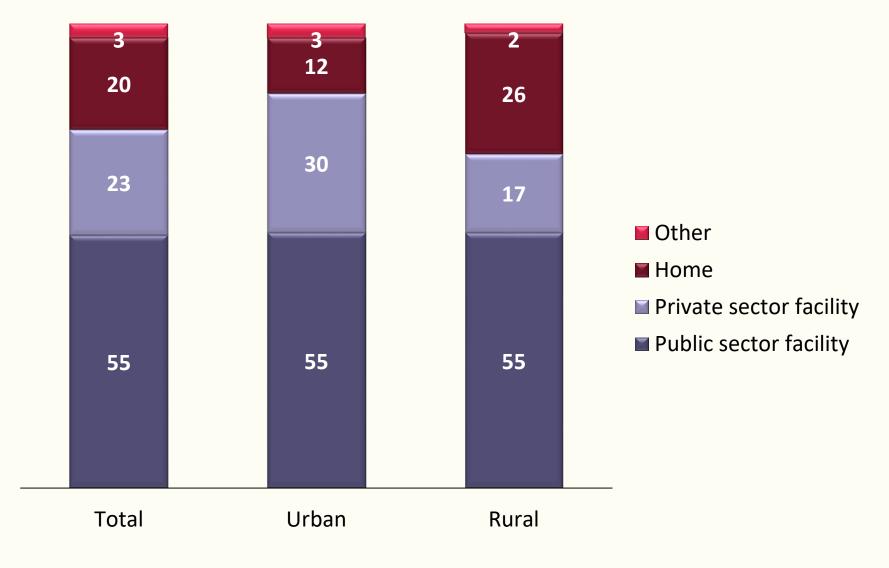

#### Place of Delivery

Percent distribution of live births in the 5-year period before the survey