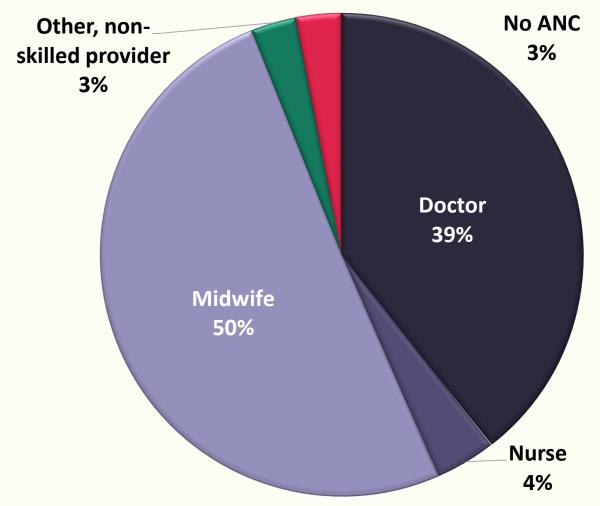

#### Antenatal Care (ANC) by Provider

Percent distribution of women age 15-49 with a live birth in the 5-year period before the survey

94% of women received ANC from a skilled provider\*

<sup>\*</sup>Skilled provider includes doctor, nurse, or midwife. Figure does not add up to 100% due to rounding.