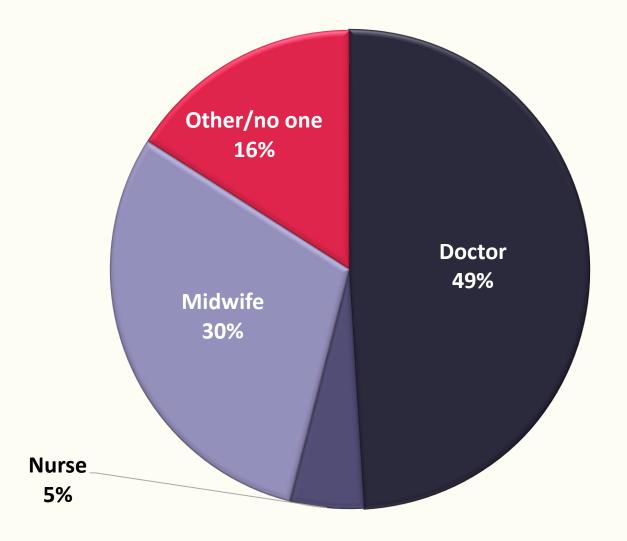

#### Assistance during Delivery

Percent distribution of live births in the 5-year period before the survey

84% of births are delivered by a skilled provider\*