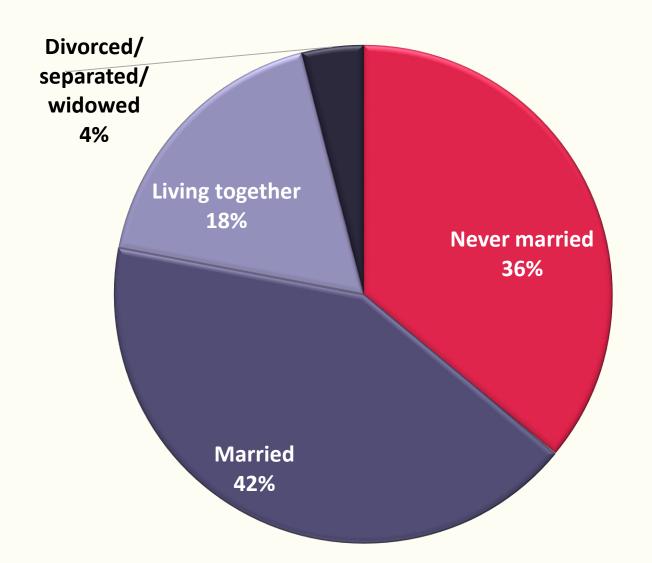

#### **Current Marital Status**

Percent distribution of women age 15-49 by current marital status