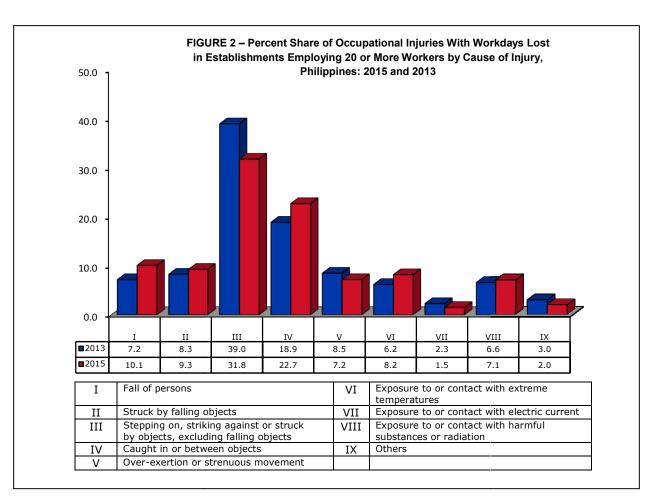

## Stepping on, striking against or struck by objects, excluding falling objects are leading causes of occupational injuries

- The leading causes of occupational injuries suffered by workers were stepping on, striking against or struck by objects (excluding falling objects) which accounted for 31.8 percent and 39.0 percent of total injuries in 2015 and 2013, respectively. (Figure 2)
- Caught in or between objects was the next common cause of injury for workers in 2015 at 22.7 percent.
- Meanwhile, exposure to or contact with electric current was the least cause of injury among workers at 1.5 percent.
- Across industries, stepping on, striking against or struck by objects frequently occurred in agriculture, forestry and fishing (49.2%) and water supply, sewerage, waste management and remediation activities (47.0%) in 2015. (Table 3)
- The highest shares of injured workers who were caught in or between objects were observed in manufacturing (30.8%) in 2015, and in repair of computers and personal and household goods, and other personal service activities (43.9%) in 2013.

Source: Philippine Statistics Authority, Integrated Survey on Labor and Employment.