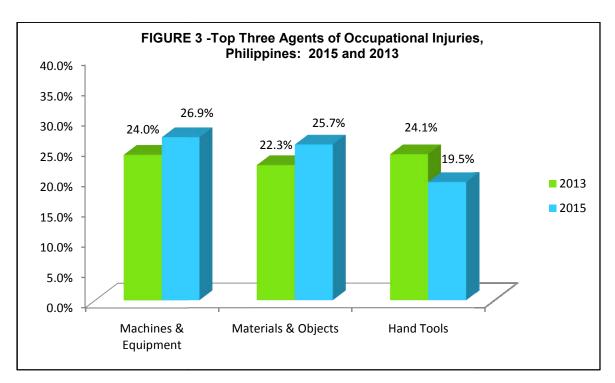

# Agents of injuries in 1 out of every 4 occupational injuries are machines and equipment (26.9%) and materials/objects (25.7%)

- Of the 17,859 occupational injuries in 2015, the top three agents of injuries were machines and equipment (26.9%); materials and objects (25.7%); and hand tools (19.5%). These three agents of occupational injuries were interchangeably the same top three causes of injuries in 2013. (Figure 3)
- Only the share of hand tools as the cause of occupational injuries for workers dropped from 24.1 percent in 2013 to 19.5 percent in 2015.
- Industry-wise, occupational injuries due to machines and equipment were more common in the following

- industries: arts, entertainment and recreation (39.6%); manufacturing (35.6%) and construction (33.3%). (Table 4)
- Meanwhile, injuries due to materials and objects were more prevalent in mining and quarrying (50.8%); education (38.4%); and water supply, sewerage, waste management and remediation activities (36.5%).
- About half of the occupational injuries in professional, scientific and technical activities (50.0%) and agriculture, forestry and fishing (43.2%) were brought about by hand tools.

Source: Philippine Statistics Authority, Integrated Survey on Labor and Employment.