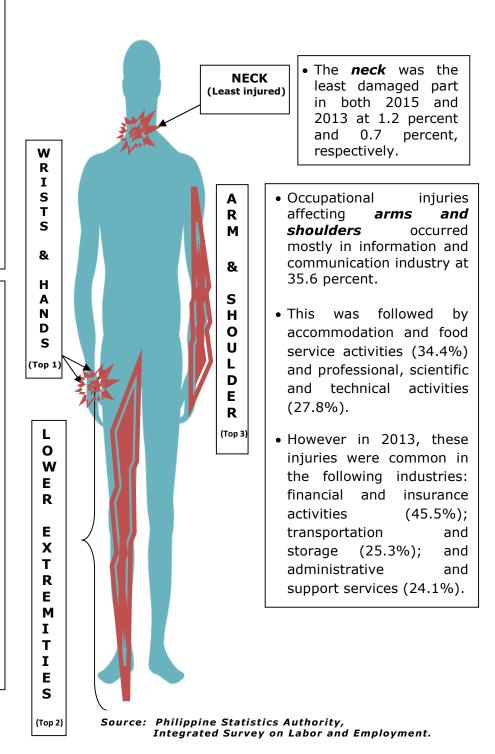

### Wrists and hands are the most injured parts of the body

- Consistently, the top three parts of the body that were most injured in 2015 and 2013 were as follows: wrists and hands (39.2% vs. 45.4%); lower extremities (19.7% vs. 17.0%); and arms and shoulders (16.7% vs. 15.8%). (Figure 1)
- Cases of occupational injuries that affected wrists and hands in 2015 were most common in establishments engaged in repair of computers and personal and household goods and other personal activities for both 2015 (59.3%) and 2013 (75.6%). (Table 2)
- For 2015, wrists and hands injuries were likewise high in manufacturing (48.1%) and professional, scientific and technical activities (46.3%).
- Meanwhile, cases of occupational injuries that damaged lower **extremities** were prevalent in establishments engaged in water supply, sewerage, waste management and remediation activities (46.1%);financial and insurance activities (44.9%); and information and communication (40.0%).
- This was not the occurrence in 2013 as the cases of occupational injuries that affects lower extremities were experienced mostly in private education (34.6%); agriculture, forestry, and fishing (31.0%);and financial and insurance activities (30.6%).

Figure 1 - Top 3 Most Injured Parts of the Workers' Body Philippines: 2015 & 2013