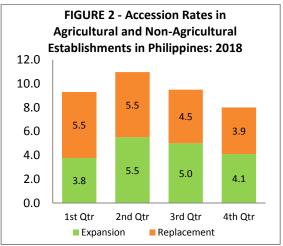

### Hiring of workers due to work expansion and replacement of workers

The percentage of new employees hired over the total employment, or the accession rate, is comprised of factors. Accession due two to expansion of business activities peaked in the second quarter at 5.5 percent and was recorded to be relatively higher than the replacement of separated workers in all quarters except in the 1<sup>st</sup> quarter wherein the latter posted a higher rate (5.5% vs 3.8%). (Figure 2)