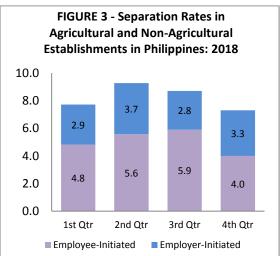

## Separations are predominantly caused by resigning/quitting workers

Terminations initiated by employees (job quitters) were primarily the main reason for employment loss in 2018. Specifically, 40 to 60 separated workers were due to voluntary separations/resignations as against 13 to 38 laid off/terminated by employer per 1,000 employed. The trend increases from 1<sup>st</sup> quarter (4.8%) and peaks during 3<sup>rd</sup> quarter (5.9%). Upon reaching the highest, the employee-initiated separations subsequently drop to its lowest at 4.0 percent during the last quarter. Whereas, employer-initiated separations (lay-offs) were observed to have a fluctuating trend which ranges from 2.8 percent (3<sup>rd</sup> quarter) (2<sup>nd</sup> to 3.7 percent quarter). (Figure 3)