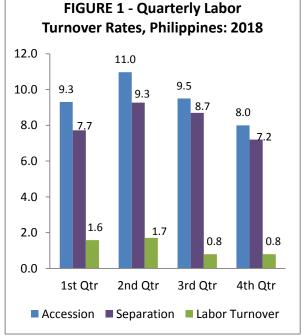

### Employment gains were posted in the country in all quarters of 2018

- Agricultural non-agricultural and establishments with 20 or more workers in the country reflected positive overall employment growth throughout 2018. (Figure 1)
- Measured in terms of labor turnover rate or the difference between accession and separation rates, it was observed that the highest employment gain was posted during the second quarter at 1.7 percent while the lowest labor turnover rate were tied in the last two quarters at 0.8 percent. Rates for the last two survey rounds were noted to be equal despite higher accession and separation rates in the third quarter compared to the fourth quarter data.

# *Eight to seventeen persons per 1,000 employed were added to the establishment workforce*

 The labor turnover rates of 2018 indicated that for every 1,000 employed, the following number of persons were added to the total workforce: 16 (1<sup>st</sup> quarter); 17 (2<sup>nd</sup> quarter); 8 (3<sup>rd</sup> quarter); 8 (4<sup>th</sup> quarter).