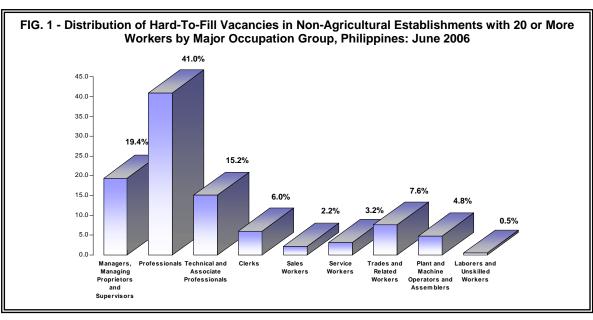

### **SURVEY RESULTS**

- Nearly one in every four establishments (22.9% or 5,815) has experienced difficulties in recruiting the best talents to fill up a job vacancy. Specifically, a total of 222 occupations were identified as hard-to-fill.
- Figure 1 shows the pattern of distribution hard-to-fill of occupations across major occupation groups expressed in percent. Three (3) major occupation groups stood out from this distribution. Two (2) of them were "high-end jobs" professionals namely, the group which accounted for a disproportionately large share (41.0%) and managers, managing proprietors and supervisors which groups comprised of about one-fifth of the total share (19.4%).

Source of data: BLES, 2006 BITS.

- Technical and associate professionals group accounted for the third largest (15.2%) while the rest of the major occupation groups shared less than 10.0% each.
- It is interesting to note that nearly all (97.3% or 216) of hard-to-fill occupations also appeared in the vital occupation list which made them even more critical considerina their supply situation.