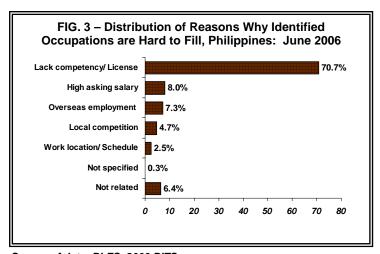

# Reasons why hard-to-fill occupations exist

- Hard-to-fill occupations exist because of several reasons. The most frequently cited reason (70.7%) was shortage of qualified applicants that met the competency requirements of a job or those that require professional license.
- reasons cited Other were: high or unreasonable asking salary of applicants (8.0%); perception that most of the qualified applicants preferred employment overseas over employment local (7.3%);stiff competition for few available talents among local

firms (4.7%); and "location" or "work schedule" problem (2.5%).

Source of data: BLES, 2006 BITS.