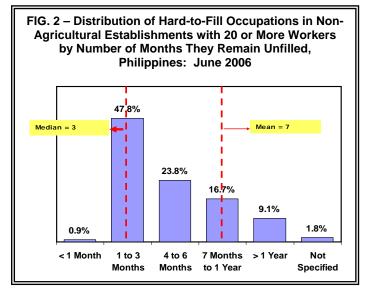

# How long did it take to fill up hard-to-fill occupations?

The median and mean months it took employers to fill a vacancy considered as "hard to-fill" were computed at three (3) months and seven (7) months, respectively. (Figure 2)

Source of data: BLES, 2006 BITS.

- The big difference between two figures the can explained by the fact that while majority (47.8%) of the responses were within the three-month period (the value of the mean), there were notable numbers of extreme values or outliers in the data distribution. The outliers include responses with waiting time of seven months to one year (16.7%) and those of more than one year (9.1%) recruiting qualified applicants.
- Table 2 shows examples of occupations which logged more than one year of "waiting" time.