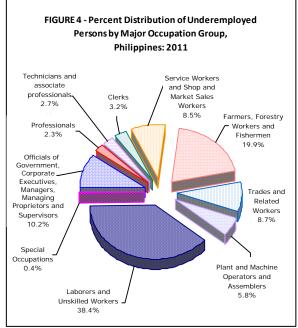

### **Economic Characteristics**

- Underemployment is most predominant in the agricultural sector (43.4%) and services sector (40.7%). (Figure 3)
- By major occupation group, laborers and unskilled workers (38.4%) and farmers, forestry workers and fishermen (19.9%) comprised the biggest shares of total underemployed. (Figure 4)
- By class of worker, more than half (53.0%) were in wage and salary employment with about two out of every five (43.3%) working for private establishments. About one-third (33.1%) were in self-employment. (Figure 5)
- The average daily basic pay of the underemployed in wage and salary employment was P257.80 or 18.8% lower than the average daily basic pay of all wage and salary workers (P317.44). It was also 21.9% lower than that of the wage and salary workers who were not underemployed (P330.09).
- Majority (58.6%) were engaged in parttime employment (worked less than 40 hours a week). The average weekly hours of work of the underemployed was reported at 32.6, which was 8.5 and 10.6 hours shorter that those for the total employed (41.1) and persons who were not underemployed (43.2), respectively.
- Bulk of the underemployed considered their jobs as permanent (70.5%) and only few (24.5%) were short-term in nature.

TABLE 1 - Demographic and Economic Characteristics of the Underemployed Persons, Philippines: 2011 (Continued)

| INDICATOR                                  | Number   | Percent |
|--------------------------------------------|----------|---------|
| INDICATOR                                  | (in 000) | Share   |
| Sector                                     |          |         |
| Agriculture                                | 3,110    | 43.4    |
| Industry                                   | 1,139    | 15.9    |
| Services                                   | 2,914    | 40.7    |
| Major Occupation Group                     |          |         |
| Officials of Government, Corporate         |          |         |
| Executives, Managers, Managing             | 700      | 40.0    |
| Proprietors and Supervisors                | 732      | 10.2    |
| Professionals                              | 165      | 2.3     |
| Technicians and Associate Professionals    | 191      | 2.7     |
| Clerks                                     | 228      | 3.2     |
| Service Workers, and Shop and Market       |          | 0.5     |
| Sales Workers                              | 609      | 8.5     |
| Farmers, Forestry Workers and Fishermen    | 1,429    | 19.9    |
| Trades and Related Workers                 | 621      | 8.7     |
| Plant and Machine Operators and            | 440      | F 0     |
| Assemblers                                 | 412      | 5.8     |
| Laborers and Unskilled Workers             | 2,751    | 38.4    |
| Special Occupations                        | 26       | 0.4     |
| Class of Worker                            |          |         |
| Wage and Salary Workers                    | 3,793    | 53.0    |
| Worked for Private Household               | 267      | 3.7     |
| Worked for private Establishments          | 3,101    | 43.3    |
| Worked with Pay in Own Family-Operated     |          |         |
| Farm of Business                           | 16       | 0.2     |
| Worked for Government/Government           |          |         |
| Corporation                                | 409      | 5.7     |
| Self-employed without any Paid Employee    | 2,374    | 33.1    |
| Employer in Own family-operated Farm or    |          |         |
| Business                                   | 216      | 3.0     |
| Without Pay in Own Family-operated Farm or |          |         |
| Business (Unpaid Family Workers)           | 780      | 10.9    |
| Basic pay ( <del>P</del> )                 | 257.80   | -       |
| Average Weekly Hours of Work               | 32.6     | -       |