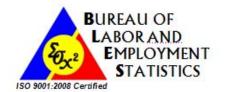

## Demographic Characteristics

- Majority of the underemployed were men (68.6%) and in the prime working age 25 to 54 years old (70.9%). (Figure 1)
- More than two-thirds (67.2%) were married and less than half (46.0%) were household heads.