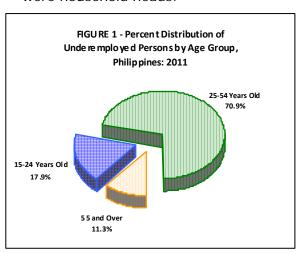

■ Their level of education is quite low with the great majority having attended only elementary (36.9%) or high school (41.2%). Only 20.2% reached college while 8.6% completed college. (Figure 2)