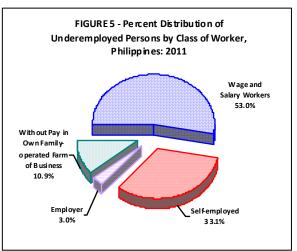

### **Economic Characteristics**

- Underemployment is most predominant in the agricultural sector (43.4%) and services sector (40.7%). (Figure 3)
- By major occupation group, laborers and unskilled workers (38.4%) and farmers, forestry workers and fishermen (19.9%) comprised the biggest shares of total underemployed. (Figure 4)
- By class of worker, more than half (53.0%) were in wage and salary employment with about two out of every five (43.3%) working for private establishments. About one-third (33.1%) were in self-employment. (Figure 5)
- The average daily basic pay of the underemployed in wage and salary employment was P257.80 or 18.8% lower than the average daily basic pay of all wage and salary workers (P317.44). It was also 21.9% lower than that of the wage and salary workers who were not underemployed (P330.09).
- Majority (58.6%) were engaged in parttime employment (worked less than 40 hours a week). The average weekly hours of work of the underemployed was reported at 32.6, which was 8.5 and 10.6 hours shorter that those for the total employed (41.1) and persons who were not underemployed (43.2), respectively.
- Bulk of the underemployed considered their jobs as permanent (70.5%) and only few (24.5%) were short-term in nature.

TABLE 1 - Demographic and Economic Characteristics of the Underemployed Persons, Philippines: 2011 (Continued)

| INDICATOR                                  | Number   | Percent |
|--------------------------------------------|----------|---------|
| INDICATOR                                  | (in 000) | Share   |
| Sector                                     |          |         |
| Agriculture                                | 3,110    | 43.4    |
| Industry                                   | 1,139    | 15.9    |
| Services                                   | 2,914    | 40.7    |
| Major Occupation Group                     |          |         |
| Officials of Government, Corporate         |          |         |
| Executives, Managers, Managing             | 700      | 40.0    |
| Proprietors and Supervisors                | 732      | 10.2    |
| Professionals                              | 165      | 2.3     |
| Technicians and Associate Professionals    | 191      | 2.7     |
| Clerks                                     | 228      | 3.2     |
| Service Workers, and Shop and Market       |          | 0.5     |
| Sales Workers                              | 609      | 8.5     |
| Farmers, Forestry Workers and Fishermen    | 1,429    | 19.9    |
| Trades and Related Workers                 | 621      | 8.7     |
| Plant and Machine Operators and            | 440      | F 0     |
| Assemblers                                 | 412      | 5.8     |
| Laborers and Unskilled Workers             | 2,751    | 38.4    |
| Special Occupations                        | 26       | 0.4     |
| Class of Worker                            |          |         |
| Wage and Salary Workers                    | 3,793    | 53.0    |
| Worked for Private Household               | 267      | 3.7     |
| Worked for private Establishments          | 3,101    | 43.3    |
| Worked with Pay in Own Family-Operated     |          |         |
| Farm of Business                           | 16       | 0.2     |
| Worked for Government/Government           |          |         |
| Corporation                                | 409      | 5.7     |
| Self-employed without any Paid Employee    | 2,374    | 33.1    |
| Employer in Own family-operated Farm or    |          |         |
| Business                                   | 216      | 3.0     |
| Without Pay in Own Family-operated Farm or |          |         |
| Business (Unpaid Family Workers)           | 780      | 10.9    |
| Basic pay ( <del>P</del> )                 | 257.80   | -       |
| Average Weekly Hours of Work               | 32.6     | -       |