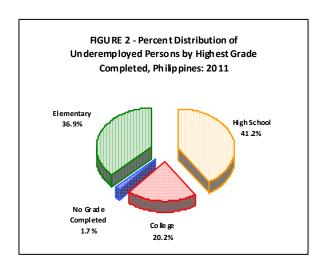

### **Economic Characteristics**

- Underemployment is most predominant in the agricultural sector (43.4%) and services sector (40.7%). (Figure 3)
- By major occupation group, laborers and unskilled workers (38.4%) and farmers, forestry workers and fishermen (19.9%) comprised the biggest shares of total underemployed. (Figure 4)
- By class of worker, more than half (53.0%) were in wage and salary employment with about two out of every five (43.3%) working for private establishments. About one-third (33.1%) were in self-employment. (Figure 5)
- The average daily basic pay of the underemployed in wage and salary employment was P257.80 or 18.8% lower than the average daily basic pay of all wage and salary workers (P317.44). It was also 21.9% lower than that of the wage and salary workers who were not underemployed (P330.09).
- Majority (58.6%) were engaged in parttime employment (worked less than 40 hours a week). The average weekly hours of work of the underemployed was reported at 32.6, which was 8.5 and 10.6 hours shorter that those for the total employed (41.1) and persons who were not underemployed (43.2), respectively.
- Bulk of the underemployed considered their jobs as permanent (70.5%) and only few (24.5%) were short-term in nature.