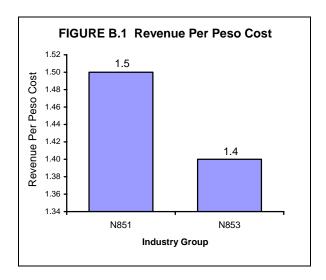

on in 2008. Industry wise, hospital activities and medical and dental practices industry registered the highest with Php718.0 million. Veterinary industry followed at far with Php0.22 million while social work activities incurred negative value of PhP4.0 million.

#### **Gross Additions to Fixed Assets**

Gross additions to fixed assets in 2008 totaled to Php5.5 billion with the hospital activities and medical and dental practices industry recording the highest amount of PhP5.4 billion or 98.2 percent. Social work industry had gross addition amounting to Php95.1 million while the remaining Php5.1million or 0.1 percent was registered by veterinary activities.

FIGURE A Productivity Indicators for Health and Social Work Establishments with Total Employment of 20 and Over: Philippines, 2008







**N851** - Hospital activities and medical and dental practices

N853 - Social work activities

FIGURE B Productivity Indicators for Health and Social Work Establishments with Total Employment of Less Than 20: Philippines, 2008







**N851** - Hospital activities and medical and dental practices

N852 - Veterinary activities
N853 - Social work activities

# TABLE A Summary Statistics for Health and Social Work Establishments for All Employment Sizes by Industry Group: Philippines, 2008

| 4004                 |                                                      |                             | Employ       | ment                              | Ŧ                     | T                |
|----------------------|------------------------------------------------------|-----------------