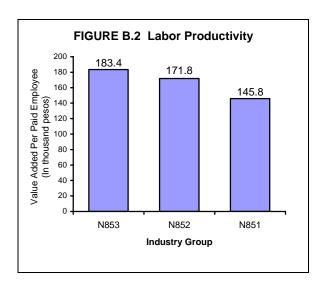

e value of PhP4.0 million.

#### **Gross Additions to Fixed Assets**

Gross additions to fixed assets in 2008 totaled to Php5.5 billion with the hospital activities and medical and dental practices industry recording the highest amount of PhP5.4 billion or 98.2 percent. Social work industry had gross addition amounting to Php95.1 million while the remaining Php5.1million or 0.1 percent was registered by veterinary activities.

FIGURE A Productivity Indicators for Health and Social Work Establishments with Total Employment of 20 and Over: Philippines, 2008







**N851** - Hospital activities and medical and dental practices

N853 - Social work activities

FIGURE B Productivity Indicators for Health and Social Work Establishments with Total Employment of Less Than 20: Philippines, 2008







**N851** - Hospital activities and medical and dental practices

N852 - Veterinary activities
N853 - Social work activities

# TABLE A Summary Statistics for Health and Social Work Establishments for All Employment Sizes by Industry Group: Philippines, 2008

| 4004                 |                                                      |                             | Employ       | ment                              | Ŧ                     | T                |
|----------------------|------------------------------------------------------|-----------------------------|--------------|-----------------------------------|-----------------------|------------------|
| 1994<br>PSIC<br>Code | Industry Description                                 | Number<br>of Establishments | Total        | Paid