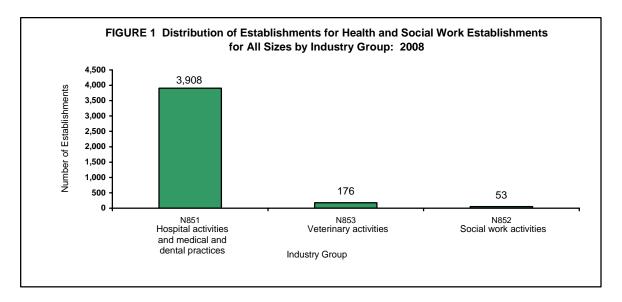

dustries
- zero

#### **BRIEF ANALYSIS**

#### **Number of Establishments**

A total of 4,137 health and social work establishments were covered in the 2008 Annual Survey of Philippine Business and Industry (ASPBI). Of the total number, 3,480 establishments or 84.1 percent had total employment (TE) of less than 20. On the other hand, 15.9 percent or 657 establishments had TE of 20 and over.

Majority of these establishments, 94.5 percent or 3,908 establishments were engaged in hospital activities and medical and dental practices. About 176 establishments or 4.2 percent were involved in social work activities while only 53 establishments or 1.3 percent were engaged in veterinary activities. Figure 1 displays the distribution of establishments by industry for health and social work sector.



#### **Employment**

Employment in health and social work establishments reached 108,075 workers. Establishments with TE of 20 and over, although comprising only 15.9 percent of the total number of health and social work establishments, employed more than three fourths of workers numbering to 86,127 or 79.7 percent of the total employment for the sector.

Across industries, hospital activities and medical and dental practices employed the biggest number of workers with 103,787 or 96.0 percent, followed by social work activities with 4,072 workers or 3.8 percent. Veterinary activities, having the least number of establishments, accounted for only 216 workers or 0.2 percent of total employment. Figure 2 shows the distribution of employment by industry.



#### Compensation

Total compensat