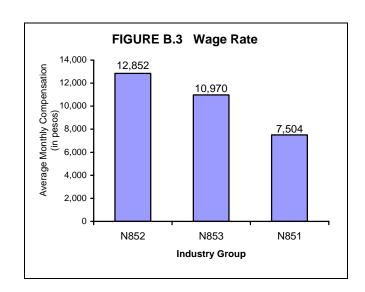

value of PhP4.0 million.

#### **Gross Additions to Fixed Assets**

Gross additions to fixed assets in 2008 totaled to Php5.5 billion with the hospital activities and medical and dental practices industry recording the highest amount of PhP5.4 billion or 98.2 percent. Social work industry had gross addition amounting to Php95.1 million while the remaining Php5.1million or 0.1 percent was registered by veterinary activities.

FIGURE A Productivity Indicators for Health and Social Work Establishments with Total Employment of 20 and Over: Philippines, 2008







**N851** - Hospital activities and medical and dental practices

N853 - Social work activities

FIGURE B Productivity Indicators for Health and Social Work Establishments with Total Employment of Less Than 20: Philippines, 2008







**N851** - Hospital activities and medical and dental practices

N852 - Veterinary activities
N853 - Social work activities

# TABLE A Summary Statistics for Health and Social Work Establishments for All Employment Sizes by Industry Group: Philippines, 2008

| 4004                 |                                                      |                             | Employ       | ment                              | Ŧ                     | T                |
|----------------------|------------------------------------------------------|-----------------------------|--------------|-----------------------------------|-----------------------|------------------|
| 1994<br>PSIC<br>Code | Industry Description                                 | Number<br>of Establishments | Total        | Paid<b