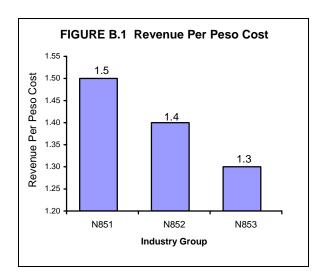

ive value of PhP4.0 million.

#### **Gross Additions to Fixed Assets**

Gross additions to fixed assets in 2008 totaled to Php5.5 billion with the hospital activities and medical and dental practices industry recording the highest amount of PhP5.4 billion or 98.2 percent. Social work industry had gross addition amounting to Php95.1 million while the remaining Php5.1million or 0.1 percent was registered by veterinary activities.

FIGURE A Productivity Indicators for Health and Social Work Establishments with Total Employment of 20 and Over: Philippines, 2008







**N851** - Hospital activities and medical and dental practices

N853 - Social work activities

FIGURE B Productivity Indicators for Health and Social Work Establishments with Total Employment of Less Than 20: Philippines, 2008







**N851** - Hospital activities and medical and dental practices

N852 - Veterinary activities
N853 - Social work activities

# TABLE A Summary Statistics for Health and Social Work Establishments for All Employment Sizes by Industry Group: Philippines, 2008

| 4004                 |                                                      |                             | Employ       | ment                              | Ŧ                     | T                |
|----------------------|------------------------------------------------------|-----------------------------|--------------|-----------------------------------|-----------------------|------------------|
| 1994<br>PSIC<br>Code | Industry Description                                 | Number<br>of Establishments | Total        | Pa