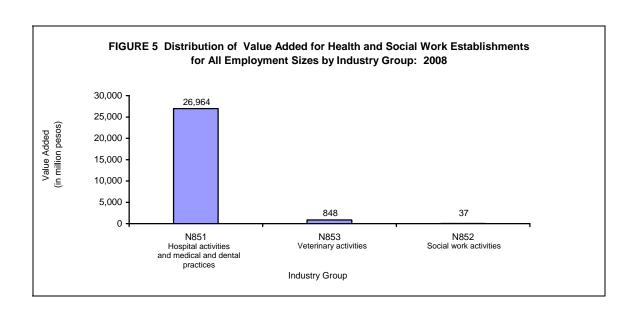

P110.0 million or 0.2 percent respectively.

#### Cost

Cost for operating the industry summed up to PhP45.0 billion. Hospital activities and medical and dental practices spent the biggest cost with PhP43.3 billion or 96.2 percent. The remaining 3.8 percent were shared by social and veterinary activities with the amount of PhP1.7 billion. Figure 4 illustrates the distribution of revenue and cost by industry group.



#### Value Added

Value added generated by the sector summed up to PhP27.8 billion. Establishments engaged in hospital activities and medical and dental practices contributed the largest share of 96.8 percent, amounting to PhP27.0 billion. The shares of social work and veterinary activities were PhP848.0 million or 3.0 percent and PhP37.1 million or 0.1 percent respectively.



### **Labor Productivity**

Value added per total employment, another measure of labor productivity, was valued at Php257.7 thousand, indicating an average of PhP257.7 thousand added value to services per employee. Among industries, hospital activities and medical and dental practices had the highest average of PhP259.8 thousand. Social work activities industry was estimated at PhP208.2 thousand while the remaining was valued at Php171.8 thousand by veterinary industry.

#### **Change in Inventory**

Change in inventories, defined as the value of ending inventory less the beginning, amounted to PhP714.2 million in 2008. Industry wise, hospital activities and medical and dental practices industry registered the highest with Php718.0 million. Veterinary industry followed at far with Php0.2