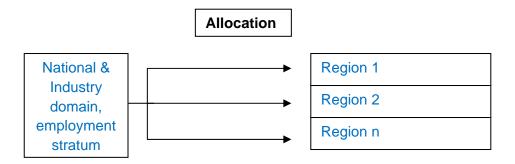

b. <u>Sample Allocation for TE 20 and over (Strata TE 20-49 and TE 50-99)</u> Proportional allocation was used in allocating the number of samples in the sampling strata of TE 20-29 and TE 50-99 of the industry domain and employment stratum at the regional level.

Basis of allocation was the number of establishments (N) in the region by industry domain and by employment stratum.

Minimum sample size was also set to  $\underline{3}$  establishments and maximum of 10 establishments per cell (industry domain, employment stratum and region). However, when the total number of establishments (N) in the cell is equal to or less than the set minimum sample size, all establishments in that cell are taken as samples.

The number of samples for each employment stratum of the industry domain at the national level was allocated by region. The formula used is,

$$n_{hij} = \left(\frac{N_{hij}}{N_{hi}}\right) \times n_{hi}$$

where:

 $N_{hij}$  = total number of establishments in the  $j^{th}$  region of the  $i^{th}$  employment stratum in the  $h^{th}$  industry domain

 $N_{hi}$  = total number of establishments in the i<sup>th</sup> employment stratum of the h<sup>th</sup> industry

n<sub>hij</sub> = number of sample establishments in the j<sup>th</sup> region of the i<sup>th</sup> employment stratum in the h<sup>th</sup> industry domain

n<sub>hi</sub> = number of sample establishments in the i<sup>th</sup> employment stratum of the h<sup>th</sup> industry domain

FIGURE 1 SAMPLE ALLOCATION DIAGRAM FOR TE of 20 and over (Strata TE 20-49 and TE 50-99)