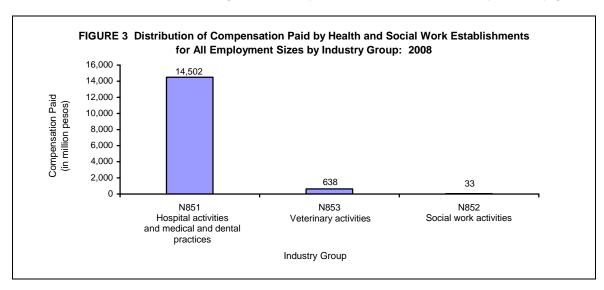

he least number of establishments, accounted for only 216 workers or 0.2 percent of total employment. Figure 2 shows the distribution of employment by industry.



#### Compensation

Total compensation paid to workers in 2008 amounted to PhP15.2 billion. This translates to an average monthly compensation of PhP145,831 per paid employee.

By industry group, hospital activities and medical and dental practices paid the highest compensation to its employees amounting to PhP14.5 billion or 95.6 percent of the total. Establishments engaged in social work activities ranked second with PhP637.9 million or 4.2 percent during the year. On the other hand, veterinary activities paid the lowest compensation of PhP33.3 million or 0.2 percent. Figure 3 displays the compensation paid by industry group.



Social work industry employees were the highest earners in 2008 with an average annual compensation of PhP177,695. Employees of veterinary activities recorded an annual remuneration of PhP154,222 while hospital employees received Php144,672 annually.

#### Revenue

Total revenue generated by health and social work establishments amounted to PhP65.5 billion. Hospital activities and medical and dental practices earned the highest revenue amounting to PhP63.0 billion or 96.3 percent. The shares of social work and veterinary activities were PhP2.3 billion or 3.5 percent and PhP110.0 million or 0.2 percent respectively.

#### Cost

Cost for operating the industry summed up to PhP45.0 billion. Hospital activities and medical and dental practices spent the biggest cost with PhP43.3 billion or 9