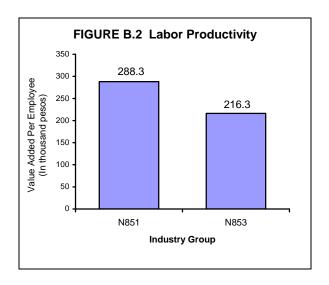

in 2008. Industry wise, hospital activities and medical and dental practices industry registered the highest with Php718.0 million. Veterinary industry followed at far with Php0.22 million while social work activities incurred negative value of PhP4.0 million.

#### **Gross Additions to Fixed Assets**

Gross additions to fixed assets in 2008 totaled to Php5.5 billion with the hospital activities and medical and dental practices industry recording the highest amount of PhP5.4 billion or 98.2 percent. Social work industry had gross addition amounting to Php95.1 million while the remaining Php5.1million or 0.1 percent was registered by veterinary activities.

FIGURE A Productivity Indicators for Health and Social Work Establishments with Total Employment of 20 and Over: Philippines, 2008







**N851** - Hospital activities and medical and dental practices

N853 - Social work activities

FIGURE B Productivity Indicators for Health and Social Work Establishments with Total Employment of Less Than 20: Philippines, 2008







**N851** - Hospital activities and medical and dental practices

N852 - Veterinary activities
N853 - Social work activities

# TABLE A Summary Statistics for Health and Social Work Establishments for All Employment Sizes by Industry Group: Philippines, 2008

| 4004                 |                                                      |                             | Employ       | ment                              | Ŧ                     | T                |
|----------------------|------------------------------------------------------|-------------------