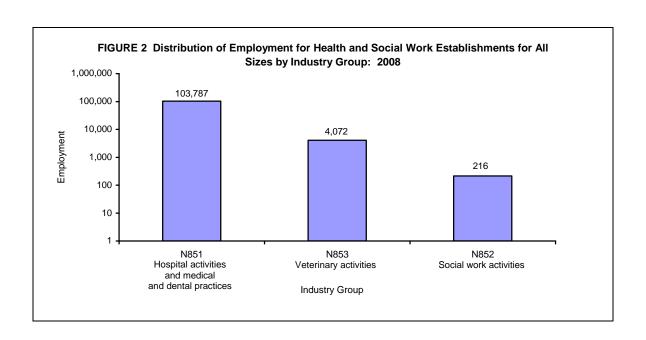

for health and social work sector.



#### **Employment**

Employment in health and social work establishments reached 108,075 workers. Establishments with TE of 20 and over, although comprising only 15.9 percent of the total number of health and social work establishments, employed more than three fourths of workers numbering to 86,127 or 79.7 percent of the total employment for the sector.

Across industries, hospital activities and medical and dental practices employed the biggest number of workers with 103,787 or 96.0 percent, followed by social work activities with 4,072 workers or 3.8 percent. Veterinary activities, having the least number of establishments, accounted for only 216 workers or 0.2 percent of total employment. Figure 2 shows the distribution of employment by industry.



#### Compensation

Total compensation paid to workers in 2008 amounted to PhP15.2 billion. This translates to an average monthly compensation of PhP145,831 per paid employee.

By industry group, hospital activities and medical and dental practices paid the highest compensation to its employees amounting to PhP14.5 billion or 95.6 percent of the total. Establishments engaged in social work activities ranked second with PhP637.9 million or 4.2 percent during the year. On the other hand, veterinary activities paid the lowest compensation of PhP33.3 million or 0.2 percent. Figure 3 displays the compensation paid by industry group.



Social work industry employees were the highest earners in 2008 with an average annual compensation of PhP177,695. Employees of veterinary activities recorded a