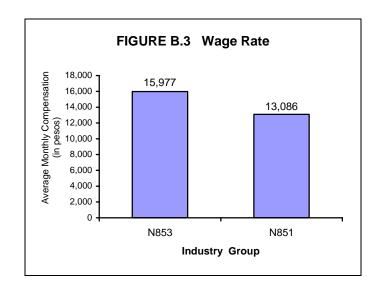

n 2008. Industry wise, hospital activities and medical and dental practices industry registered the highest with Php718.0 million. Veterinary industry followed at far with Php0.22 million while social work activities incurred negative value of PhP4.0 million.

#### **Gross Additions to Fixed Assets**

Gross additions to fixed assets in 2008 totaled to Php5.5 billion with the hospital activities and medical and dental practices industry recording the highest amount of PhP5.4 billion or 98.2 percent. Social work industry had gross addition amounting to Php95.1 million while the remaining Php5.1million or 0.1 percent was registered by veterinary activities.

FIGURE A Productivity Indicators for Health and Social Work Establishments with Total Employment of 20 and Over: Philippines, 2008







**N851** - Hospital activities and medical and dental practices

N853 - Social work activities

FIGURE B Productivity Indicators for Health and Social Work Establishments with Total Employment of Less Than 20: Philippines, 2008







**N851** - Hospital activities and medical and dental practices

N852 - Veterinary activities
N853 - Social work activities

# TABLE A Summary Statistics for Health and Social Work Establishments for All Employment Sizes by Industry Group: Philippines, 2008

| 4004                 |                                                      |                             | Employ       | ment                              | Ŧ                     | T                |
|----------------------|------------------------------------------------------|---------------------