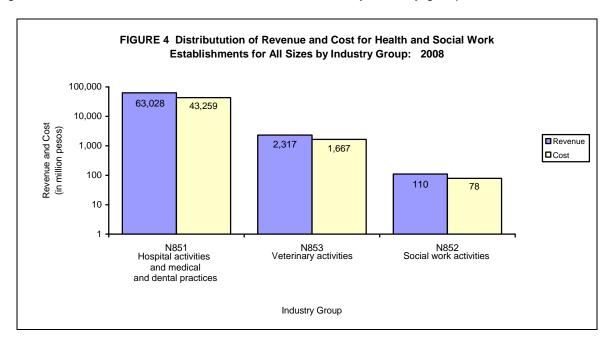

ile hospital employees received Php144,672 annually.

#### Revenue

Total revenue generated by health and social work establishments amounted to PhP65.5 billion. Hospital activities and medical and dental practices earned the highest revenue amounting to PhP63.0 billion or 96.3 percent. The shares of social work and veterinary activities were PhP2.3 billion or 3.5 percent and PhP110.0 million or 0.2 percent respectively.

#### Cost

Cost for operating the industry summed up to PhP45.0 billion. Hospital activities and medical and dental practices spent the biggest cost with PhP43.3 billion or 96.2 percent. The remaining 3.8 percent were shared by social and veterinary activities with the amount of PhP1.7 billion. Figure 4 illustrates the distribution of revenue and cost by industry group.



#### Value Added

Value added generated by the sector summed up to PhP27.8 billion. Establishments engaged in hospital activities and medical and dental practices contributed the largest share of 96.8 percent, amounting to PhP27.0 billion. The shares of social work and veterinary activities were PhP848.0 million or 3.0 percent and PhP37.1 million or 0.1 percent respectively.



### **Labor Productivity**

Value added per total employment, another measure of labor productivity, was valued at Php257.7 thousand, indicating an average of PhP257.7 thousand added value to services per employee. Among industries, hospital activities and medical and dental practices had the highest average of PhP259.8 thousand. Social work activities industry was estimated at PhP208.2 thousand while the remainin