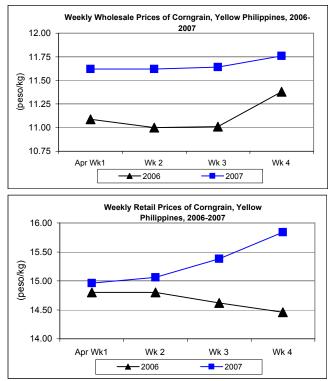

#### E. Wholesale and Retail Prices of Corngrain, Yellow

Both wholesale and retail prices were above last month's levels. Compared to 2006 records, rates of change of wholesale prices were getting sluggish while those of retail prices were moving up.

10.50

Apr Wk1

 Wholesale price at P11.65/kg went up by 2.82% from last month's price and by 5.43% from last year's level.

 Retail price at P15.45/kg rose by 3.62% from March of 2007 and by 5.10% from April of 2006.

|            | Corngrain, Yellow |          |                  |          |               |          |
|------------|-------------------|----------|------------------|----------|---------------|----------|
| Month/Week | Farmgate Prices   |          | Wholesale Prices |          | Retail Prices |          |
|            | Price/kg          | % Change | Price/kg         | % Change | Price/kg      | % Change |
| Wk 1       | 10.26             | -        | 11.62            | -        | 14.96         | -        |
| Wk 2       | 10.33             | 0.68     | 11.62            | 0.00     | 15.06         | 0.67     |
| Wk 3       | 10.36             | 0.29     | 11.64            | 0.17     | 15.38         | 2.12     |
| Wk 4       | 10.49             | 1.25     | 11.76            | 1.03     | 15.84         | 2.99     |
| Apr 2007   | 10.31             | -        | 11.65            | -        | 15.45         | -        |
| Apr 2006   | 9.61              | 7.28     | 11.05            | 5.43     | 14.70         | 5.10     |
| Mar 2007   | 10.02             | 2.89     | 11.33            | 2.82     | 14.91         | 3.62     |