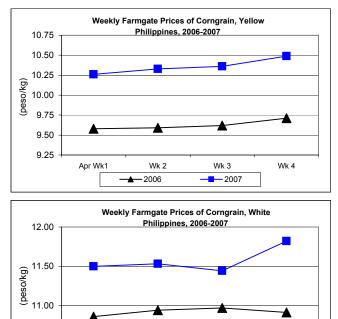

### D. Farmgate Prices of Corngrain, Yellow and White

- ★ The upward movement for yellow corngrain prices continued until the close of the month while white corngrain prices recorded weekly fluctuations.
  - Average price of yellow corngrain which closed at P10.31/kg was higher by 2.89% and 7.28% from last month's and last year's levels, respectively.
  - Monthly average price of white corngrain was P11.60/kg and was higher by 1.22% from last month's price. Relative to last year's level, price grew by 6.32%.

|            | Corngrain, Yellow |          |                  |          |               |          |
|------------|-------------------|----------|------------------|----------|---------------|----------|
| Month/Week | Farmgate Prices   |          | Wholesale Prices |          | Retail Prices |          |
|            | Price/kg          | % Change | Price/kg         | % Change | Price/kg      | % Change |
| Wk 1       | 10.26             | -        | 11.62            | -        | 14.96         | -        |
| Wk 2       | 10.33             | 0.68     | 11.62            | 0.00     | 15.06         | 0.67     |
| Wk 3       | 10.36             | 0.29     | 11.64            | 0.17     | 15.38         | 2.12     |
| Wk 4       | 10.49             | 1.25     | 11.76            | 1.03     | 15.84         | 2.99     |
| Apr 2007   | 10.31             | -        | 11.65            | -        | 15.45         | -        |
| Apr 2006   | 9.61              | 7.28     | 11.05            | 5.43     | 14.70         | 5.10     |
| Mar 2007   | 10.02             | 2.89     | 11.33            | 2.82     | 14.91         | 3.62     |

|            | Corngrain, White |          |                  |          |               |          |
|------------|------------------|----------|------------------|----------|---------------|----------|
| Month/Week | Farmgate Prices  |          | Wholesale Prices |          | Retail Prices |          |
|            | Price/kg         | % Change | Price/kg         | % Change | Price/kg      | % Change |
| Wk 1       | 11.50            | -        | 12.16            | -        | 15.05         | -        |
| Wk 2       | 11.53            | 0.26     | 12.11            | -0.41    | 14.87         | -1.20    |
| Wk 3       | 11.44            | -0.78    | 11.89            | -1.82    | 14.74         | -0.87    |
| Wk 4       | 11.82            | 3.32     | 11.92            | 0.25     | 15.30         | 3.80     |
| Apr 2007   | 11.60            | -        | 12.06            | -        | 14.97         | -        |
| Apr 2006   | 10.91            | 6.32     | 11.65            | 3.52     | 15.81         | -5.31    |
| Mar 2007   | 11.46            | 1.22     | 12.38            | -2.58    | 15.48         | -3.29    |