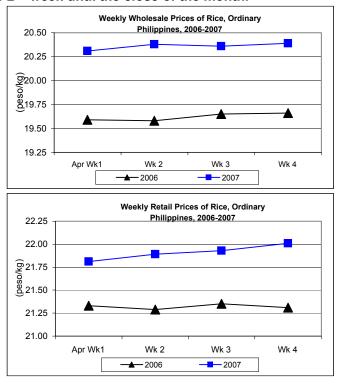

## C. Wholesale and Retail Prices of Rice, Ordinary

- ★ Weekly fluctuations of wholesale prices were noted during the month. Retail prices softened during the 1<sup>st</sup> week but strengthened on the 2<sup>nd</sup> week until the close of the month.
  - Wholesale price at P20.36/kg reflected increments of 0.74% from last month's record and 3.82% from last year's level.

 Retail price averaged P21.91/kg and increased by 0.64% and 2.77% from the quotations last month and last year, respectively.

# Comparative Farmgate, Wholesale and Retail Prices of Palay, Rice and Corn, Philippines for the month of April 2007

|            | Rice, Ordinary |           |               |          |  |  |
|------------|----------------|-----------|---------------|----------|--|--|
| Month/Week | Wholesa        | le Prices | Retail Prices |          |  |  |
|            | Price/kg       | % Change  | Price/kg      | % Change |  |  |
| Wk 1       | 20.31          | -         | 21.81         | -        |  |  |
| Wk 2       | 20.38          | 0.34      | 21.89         | 0.37     |  |  |
| Wk 3       | 20.36          | -0.10     | 21.93         | 0.18     |  |  |
| Wk 4       | 20.39          | 0.15      | 22.01         | 0.36     |  |  |
| Apr 2007   | 20.36          | -         | 21.91         | -        |  |  |
| Apr 2006   | 19.61          | 3.82      | 21.32         | 2.77     |  |  |
| Mar 2007   | 20.21          | 0.74      | 21.77         | 0.64     |  |  |