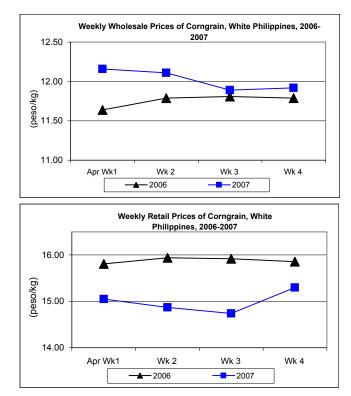

## F. Wholesale and Retail Prices of Corngrain, White

- Wholesale prices dropped during the first three weeks but recovered at the last week of the month. Weekly intermittent fluctuations were reflected at retail prices.
- Wholesale price averaged P12.06/kg and declined by 2.58% from last month's record but still was higher by 3.52% from last year's quotation.

 Retail price averaged P14.97/kg and slid by 3.29% and by 5.31% from last month's and last year's prices, respectively.

|            | Corngrain, White |          |                  |          |               |          |
|------------|------------------|----------|------------------|----------|---------------|----------|
| Month/Week | Farmgate Prices  |          | Wholesale Prices |          | Retail Prices |          |
|            | Price/kg         | % Change | Price/kg         | % Change | Price/kg      | % Change |
| Wk 1       | 11.50            | -        | 12.16            | -        | 15.05         | -        |
| Wk 2       | 11.53            | 0.26     | 12.11            | -0.41    | 14.87         | -1.20    |
| Wk 3       | 11.44            | -0.78    | 11.89            | -1.82    | 14.74         | -0.87    |
| Wk 4       | 11.82            | 3.32     | 11.92            | 0.25     | 15.30         | 3.80     |
| Apr 2007   | 11.60            | -        | 12.06            | -        | 14.97         | -        |
| Apr 2006   | 10.91            | 6.32     | 11.65            | 3.52     | 15.81         | -5.31    |
| Mar 2007   | 11.46            | 1.22     | 12.38            | -2.58    | 15.48         | -3.29    |