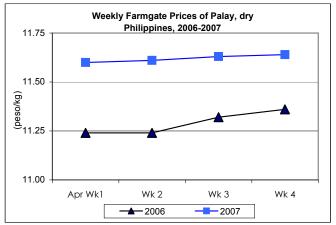

- Weekly palay prices increased at fluctuating rates. Prices this month were still higher than last year's level.
  - Monthly average price at P11.62/kg posted increments of 1.75% over last month's quotation and by 3.11% from last year's levels.

#### Annex 1

| Month/Week | Palay, dry      |          | Rice, Special    |          |               |          |
|------------|-----------------|----------|------------------|----------|---------------|----------|
|            | Farmgate Prices |          | Wholesale Prices |          | Retail Prices |          |
|            | Price/kg        | % Change | Price/kg         | % Change | Price/kg      | % Change |
| Wk 1       | 11.60           | -        | 22.12            | -        | 24.10         | -        |
| Wk 2       | 11.61           | 0.09     | 22.18            | 0.27     | 24.14         | 0.17     |
| Wk 3       | 11.63           | 0.17     | 22.20            | 0.09     | 24.18         | 0.17     |
| Wk 4       | 11.64           | 0.09     | 22.38            | 0.81     | 24.26         | 0.33     |
| Apr 2007   | 11.62           | -        | 22.22            | -        | 24.17         | -        |
| Apr 2006   | 11.27           | 3.11     | 21.49            | 3.40     | 23.50         | 2.85     |
| Mar 2007   | 11.42           | 1.75     | 22.07            | 0.68     | 24.07         | 0.42     |