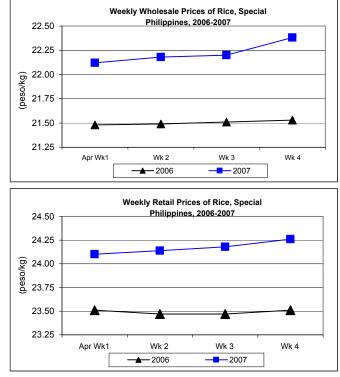

#### B. Wholesale and Retail Prices of Rice, Special

- Prices at wholesale and retail levels were generally on the uptrend except for a slight weakening at the beginning of the month. Both levels recorded price increases from the 2006 quotations.
  - Wholesale price closed at P22.22/kg and rose by 0.68% from last month's price and by 3.40% over the 2006 record.
  - Retail price which averaged P24.17/kg posted a 0.42% mark-up from the previous month's level. Compared to 2006 quotation, price grew by 2.85%.

#### Annex 1

| Month/Week | Palay, dry      |          | Rice, Special    |          |               |          |
|------------|-----------------|----------|------------------|----------|---------------|----------|
|            | Farmgate Prices |          | Wholesale Prices |          | Retail Prices |          |
|            | Price/kg        | % Change | Price/kg         | % Change | Price/kg      | % Change |
| Wk 1       | 11.60           | -        | 22.12            | -        | 24.10         | -        |
| Wk 2       | 11.61           | 0.09     | 22.18            | 0.27     | 24.14         | 0.17     |
| Wk 3       | 11.63           | 0.17     | 22.20            | 0.09     | 24.18         | 0.17     |
| Wk 4       | 11.64           | 0.09     | 22.38            | 0.81     | 24.26         | 0.33     |
| Apr 2007   | 11.62           | -        | 22.22            | -        | 24.17         | -        |
| Apr 2006   | 11.27           | 3.11     | 21.49            | 3.40     | 23.50         | 2.85     |
| Mar 2007   | 11.42           | 1.75     | 22.07            | 0.68     | 24.07         | 0.42     |