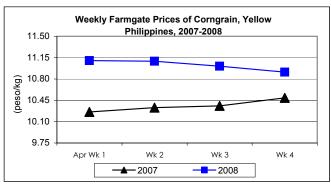

### B. Farmgate Prices of Corngrain, Yellow and White

- \* Price of yellow corngrain had been going down since the 2<sup>nd</sup> week while that of white corngrain recorded price cut on the 3<sup>rd</sup> week. Even then, the monthly average prices closed at higher level than the previous month's quotations.
- Monthly average price of yellow corngrain at P11.04/kg **increased** by 1.80% from last month's price and by 7.03% compared to last year's report .
- White corngrain's monthly average price of P13.09/kg was **up** by 13.35% compared to the price recorded last month and by 12.86% relative to the price of the same period last year.