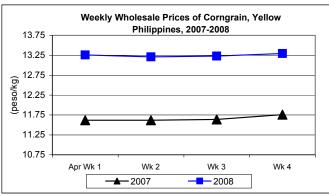

### E. Wholesale and Retail Prices of Corngrain, Yellow

\* Wholesale price posted minimal fluctuations while retail price recorded a drop on the 3<sup>rd</sup> week but recovered as the month closed.

■ Wholesale price at P13.25/kg was **above** last month's and last year's prices by 1.91% and 13.72%, respectively.