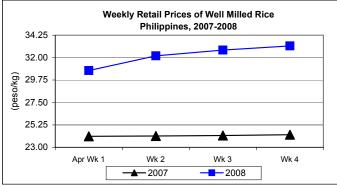

## C. Wholesale and Retail Prices of Well Milled Rice (WMR)

- \* Both wholesale and retail prices still recorded weekly increases but at diminishing rates.
  - Average wholesale price of P30.18/kg recorded increments of 17.89% from last month's price and 36.07% from last year's level.
  - Monthly average price of P32.20/kg **rose** by 16.80% from last month's price and by 33.23% over the 2007 record.