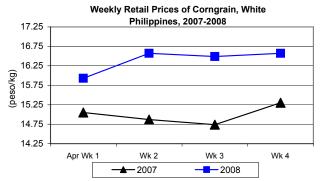

## F. Wholesale and Retail Prices of Corngrain, White

\* At wholesale, price continuously moved upward while at retail, price weakened during the 3<sup>rd</sup> week of the month.

■ Wholesale price at P13.57/kg **rose** by 7.48% from price of last month and by 12.56% compared to last year.

■ Retail price at 16.42/kg was **higher** than last month's price by 5.30% and **above** last year's quotation by 9.66%.

Annex 1

Comparative Farmgate, Wholesale and Retail Prices of Palay, Rice and Corn,
Philippines for the month of April 2008

|            | Corngrain, White |          |                  |          |               |          |
|------------|------------------|----------|------------------|----------|---------------|----------|
| Month/Week | Farmgate Prices  |          | Wholesale Prices |          | Retail Prices |          |
|            | Price/kg         | % Change | Price/kg         | % Change | Price/kg      | % Change |
| Wk 1       | 12.42            | 2.99     | 13.08            | 0.38     | 15.93         | 1.14     |
| Wk 2       | 13.08            | 5.31     | 13.42            | 2.60     | 16.57         | 4.02     |
| Wk 3       | 12.93            | -1.15    | 13.74            | 2.38     | 16.49         | -0.48    |
| Wk 4       | 13.68            | 5.81     | 14.34            | 4.38     | 16.57         | 0.50     |
| Apr 2008   | 13.09            | -        | 13.57            | -        | 16.42         | -        |
| Apr 2007   | 11.60            | 12.86    | 12.06            | 12.56    | 14.97         | 9.66     |
| Mar 2008   | 11.55            | 13.35    | 12.63            | 7.48     | 15.59         | 5.30     |