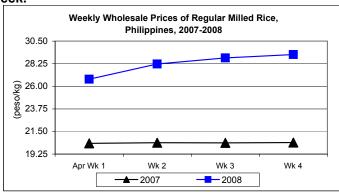

## D. Wholesale and Retail Prices of Regular Milled Rice (RMR)

\* Prices at both wholesale and retail levels moved upward during the month. The lowest rates of increases were recorded during the last week.

- Wholesale price at P28.12/kg registered increases of 19.09% from the price of last month and 38.10% from last year's price.
- At retail, price averaged P29.80/kg, up by 17.97% and 36.01% from prices recorded last month and last year, respectively.