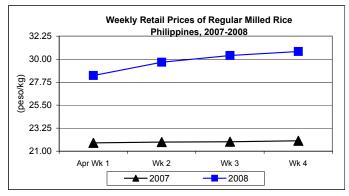

## D. Wholesale and Retail Prices of Regular Milled Rice (RMR)

\* Prices at both wholesale and retail levels moved upward during the month. The lowest rates of increases were recorded during the last week.

- Wholesale price at P28.12/kg registered increases of 19.09% from the price of last month and 38.10% from last year's price.
- At retail, price averaged P29.80/kg, up by 17.97% and 36.01% from prices recorded last month and last year, respectively.