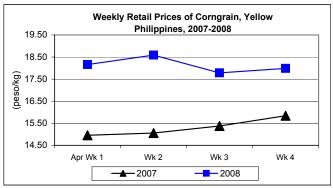

### E. Wholesale and Retail Prices of Corngrain, Yellow

\* Wholesale price posted minimal fluctuations while retail price recorded a drop on the 3<sup>rd</sup> week but recovered as the month closed.

■ Wholesale price at P13.25/kg was **above** last month's and last year's prices by 1.91% and 13.72%, respectively.

Retail price at P18.30/kg was **up** by 2.02% from last month's P17.94/kg and by 18.46% from last year's P15.45/kg.

|            | Corngrain, Yellow |          |                  |          |               |          |
|------------|-------------------|----------|------------------|----------|---------------|----------|
| Month/Week | Farmgate Prices   |          | Wholesale Prices |          | Retail Prices |          |
|            | Price/kg          | % Change | Price/kg         | % Change | Price/kg      | % Change |
| Wk 1       | 11.10             | 0.18     | 13.26            | 0.61     | 18.16         | 0.11     |
| Wk 2       | 11.09             | -0.09    | 13.21            | -0.38    | 18.59         | 2.37     |
| Wk 3       | 11.01             | -0.72    | 13.23            | 0.15     | 17.78         | -4.36    |
| Wk 4       | 10.91             | -0.89    | 13.30            | 0.51     | 17.99         | 1.16     |
| Apr 2008   | 11.04             | -        | 13.25            | -        | 18.30         | -        |
| Apr 2007   | 10.31             | 7.03     | 11.65            | 13.72    | 15.45         | 18.46    |
| Mar 2008   | 10.84             | 1.80     | 13.00            | 1.91     | 17.94         | 2.02     |