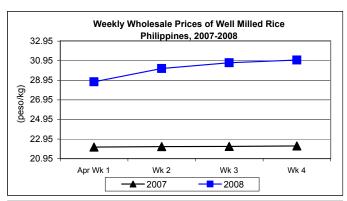

## C. Wholesale and Retail Prices of Well Milled Rice (WMR)

- \* Both wholesale and retail prices still recorded weekly increases but at diminishing rates.
  - Average wholesale price of P30.18/kg recorded increments of 17.89% from last month's price and 36.07% from last year's level.
  - Monthly average price of P32.20/kg **rose** by 16.80% from last month's price and by 33.23% over the 2007 record.