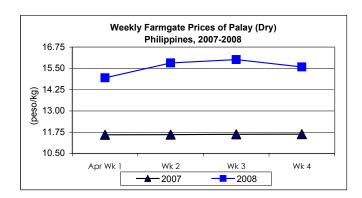

### A. Farmgate Price of Palay

- \* Farmgate price of palay which had been increasing for three (3) consecutive weeks declined as the month closed.
  - Average price of palay for the month was P15.56/kg, it was higher by 19.50% and 33.89% from last month's and last year's levels, respectively.