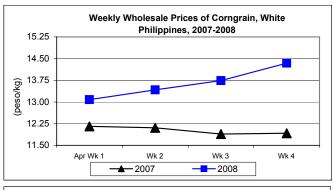

## F. Wholesale and Retail Prices of Corngrain, White

\* At wholesale, price continuously moved upward while at retail, price weakened during the 3<sup>rd</sup> week of the month.

■ Wholesale price at P13.57/kg **rose** by 7.48% from price of last month and by 12.56% compared to last year.

■ Retail price at 16.42/kg was **higher** than last month's price by 5.30% and **above** last year's quotation by 9.66%.

Annex 1

Comparative Farmgate, Wholesale and Retail Prices of Palay, Rice and Corn,
Philippines for the month of April 2008

|            | Corngrain, White |          |                  |          |               |          |
|------------|------------------|----------|------------------|----------|---------------|----------|
| Month/Week | Farmgate Prices  |          | Wholesale Prices |          | Retail Prices |          |
|            | Price/kg         | % Change | Price/kg         | % Change | Price/kg      | % Change |
| Wk 1       | 12.42            | 2.99     | 13.08            | 0.38     | 15.93         | 1.14     |
| Wk 2       | 13.08            | 5.31     | 13.42            | 2.60     | 16.57         | 4.02     |
| Wk 3       | 12.93            | -1.15    | 13.74            | 2.38     | 16.49         | -0.48    |
| Wk 4       | 13.68            | 5.81     | 14.34            | 4.38     | 16.57         | 0.50     |
| Apr 2008   | 13.09            | -        | 13.57            | -        | 16.42         | -        |
| Apr 2007   | 11.60            | 12.86    | 12.06            | 12.56    | 14.97         | 9.66     |
| Mar 2008   | 11.55            | 13.35    | 12.63            | 7.48     | 15.59         | 5.30     |