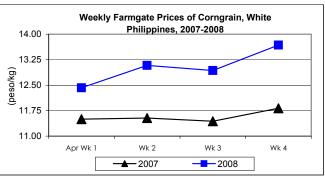

### B. Farmgate Prices of Corngrain, Yellow and White

- \* Price of yellow corngrain had been going down since the 2<sup>nd</sup> week while that of white corngrain recorded price cut on the 3<sup>rd</sup> week. Even then, the monthly average prices closed at higher level than the previous month's quotations.
- Monthly average price of yellow corngrain at P11.04/kg **increased** by 1.80% from last month's price and by 7.03% compared to last year's report .
- White corngrain's monthly average price of P13.09/kg was **up** by 13.35% compared to the price recorded last month and by 12.86% relative to the price of the same period last year.