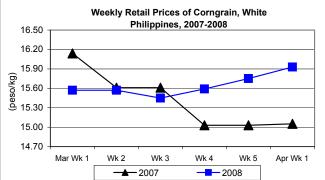

#### F. Wholesale and Retail Prices of Corngrain, White

- \* Prices at both wholesale and retail levels continued to move upward.
- Wholesale price at P13.08/kg was above last week's record by 0.38% and was 7.57% higher than last year's level.

compared to price of last year.

Retail price at P15.93/kg was **up** by 1.14% from last week's price and by 5.85%

Annex 1

Comparative Weekly Farmgate, Wholesale and Retail Prices of Palay, Rice and Corn, Philippines