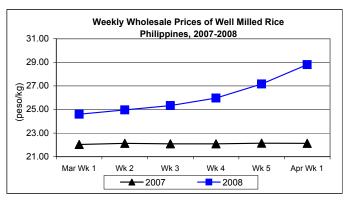

## C. Wholesale and Retail Prices of Well Milled Rice (WMR)

- \* Price continued to register increments at both wholesale and retail levels.
  - Average wholesale price at P28.80/kg showed increases of 6.04% from last week's price and by 30.20% from last year's report
  - Retail price of P30.71/kg indicated increments of 5.24% from last week's price and by 27.43% from last year's level.

| Month/Week | Palay (Dry)     |                    |         |          | Well Milled Rice (WMR) |          |         |          |               |          |           |          |  |
|------------|-----------------|--------------------|---------|----------|------------------------|----------|---------|----------|---------------|----------|-----------|----------|--|
|            | Farmgate Prices |                    |         |          | Wholesale Prices       |          |         |          | Retail Prices |          |           |          |  |
|            | 2007            | 2007 2008 % Change |         | 2007     | 2008                   | % Change |         | 2007     | 2008          | % Change |           |          |  |
| (1)        | (2)             | (3)                | (3)/(2) | (weekly) | (6)                    | (7)      | (7)/(6) | (weekly) | (10)          | (11)     | (11)/(10) | (weekly) |  |
| Mar Wk 1   | 11.24           | 12.34              | 9.79    | 0.98     | 22.03                  | 24.59    | 11.62   | 1.44     | 24.02         | 26.51    | 10.37     | 1.07     |  |
| Wk 2       | 11.36           | 12.48              | 9.86    | 1.13     | 22.12                  | 24.96    | 12.84   | 1.50     | 24.07         | 26.91    | 11.80     | 1.51     |  |
| Wk 3       | 11.42           | 12.83              | 12.35   | 2.80     | 22.08                  | 25.33    | 14.72   | 1.48     | 24.06         | 27.20    | 13.05     | 1.08     |  |
| Wk 4       | 11.50           | 13.31              | 15.74   | 3.74     | 22.09                  | 25.96    | 17.52   | 2.49     | 24.09         | 27.97    | 16.11     | 2.83     |  |
| Wk 5       | 11.54           | 14.05              | 21.75   | 5.56     | 22.14                  | 27.16    | 22.67   | 4.62     | 24.11         | 29.18    | 21.03     | 4.33     |  |
| Apr Wk 1   | 11.60           | 14.95              | 28.88   | 6.41     | 22.12                  | 28.80    | 30.20   | 6.04     | 24.10         | 30.71    | 27.43     | 5.24     |  |