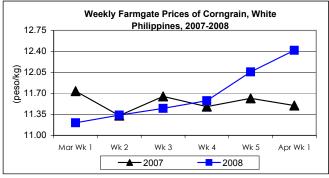

## B. Farmgate Prices of Corngrain, Yellow and White

- \* Farmgate prices of both yellow and white corngrains recorded increases from last week's quotations although at slower rates.
- Yellow corngrain price at P11.10/kg was up from last week's price by 0.18% and from last year's record by 8.19%.
- White corngrain price at P12.42/kg, was higher by 2.99% from the previous week's price and by 8% relative to last year's record.

|            | Corngrain, White |       |          |          |                  |       |          |          |               |       |           |          |  |
|------------|------------------|-------|----------|----------|------------------|-------|----------|----------|---------------|-------|-----------|----------|--|
| Month/Week | Farmgate Prices  |       |          |          | Wholesale Prices |       |          |          | Retail Prices |       |           |          |  |
|            | 2007             | 2008  | % Change |          | 2007             | 2008  | % Change |          | 2007          | 2008  | % Change  |          |  |
| (1)        | (2)              | (3)   | (3)/(2)  | (weekly) | (6)              | (7)   | (7)/(6)  | (weekly) | (10)          | (11)  | (11)/(10) | (weekly) |  |
| Mar Wk 1   | 11.74            | 11.21 | -4.51    | 1.82     | 12.36            | 12.41 | 0.40     | 0.81     | 16.14         | 15.57 | -3.53     | 1.50     |  |
| Wk 2       | 11.33            | 11.34 | 0.09     | 1.16     | 12.52            | 12.56 | 0.32     | 1.21     | 15.61         | 15.57 | -0.26     | 0.00     |  |
| Wk 3       | 11.65            | 11.45 | -1.72    | 0.97     | 12.53            | 12.54 | 0.08     | -0.16    | 15.61         | 15.45 | -1.02     | -0.77    |  |
| Wk 4       | 11.48            | 11.58 | 0.87     | 1.14     | 12.19            | 12.68 | 4.02     | 1.12     | 15.03         | 15.59 | 3.73      | 0.91     |  |
| Wk 5       | 11.62            | 12.06 | 3.79     | 4.15     | 12.28            | 13.03 | 6.11     | 2.76     | 15.03         | 15.75 | 4.79      | 1.03     |  |
| Apr Wk 1   | 11.50            | 12.42 | 8.00     | 2.99     | 12.16            | 13.08 | 7.57     | 0.38     | 15.05         | 15.93 | 5.85      | 1.14     |  |