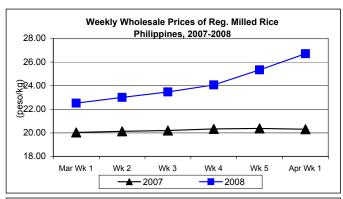

## D. Wholesale and Retail Prices of Regular Milled Rice (RMR)

- \* Wholesale and retail prices were above last week's and last year's levels.
  - Wholesale price at P26.71/kg rose by 5.41% and 31.51% from prices of last week and last year, respectively.
  - Retail price at P28.40/kg was above last week's price by 5.73% and by 30.22% compared to 2007 level.

|            | Regular Milled Rice (RMR) |           |                  |               |       |                |       |          |  |  |  |  |
|------------|---------------------------|-----------|------------------|---------------|-------|----------------|-------|----------|--|--|--|--|
| Month/Week |                           | Wholesale | Prices           | Retail Prices |       |                |       |          |  |  |  |  |
|            | 2007                      | 2008      | % Ch             | nange         | 2007  | 2008           | % Ch  | nange    |  |  |  |  |
| (1)        | (2)                       | (3)       | (3)/(2) (weekly) |               | (6)   | (7) (7)/(6) (w |       | (weekly) |  |  |  |  |
| Mar Wk 1   | 20.03                     | 22.52     | 12.43            | 1.53          | 21.67 | 24.23          | 11.81 | 1.85     |  |  |  |  |
| Wk 2       | 20.13                     | 23.01     | 14.31            | 2.18          | 21.77 | 24.58          | 12.91 | 1.44     |  |  |  |  |
| Wk 3       | 20.20                     | 23.47     | 16.19            | 2.00          | 21.76 | 25.00          | 14.89 | 1.71     |  |  |  |  |
| Wk 4       | 20.33                     | 24.07     | 18.40            | 2.56          | 21.81 | 25.68          | 17.74 | 2.72     |  |  |  |  |
| Wk 5       | 20.37                     | 25.34     | 24.40            | 5.28          | 21.83 | 26.86          | 23.04 | 4.60     |  |  |  |  |
| Apr Wk 1   | 20.31                     | 26.71     | 31.51            | 5.41          | 21.81 | 28.40          | 30.22 | 5.73     |  |  |  |  |