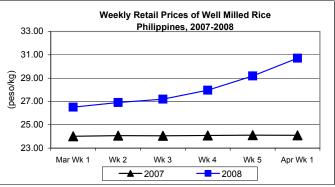

## C. Wholesale and Retail Prices of Well Milled Rice (WMR)

- \* Price continued to register increments at both wholesale and retail levels.
  - Average wholesale price at P28.80/kg showed increases of 6.04% from last week's price and by 30.20% from last year's report
  - Retail price of P30.71/kg indicated increments of 5.24% from last week's price and by 27.43% from last year's level.

| Month/Week | Palay (Dry)     |                    |         |          | Well Milled Rice (WMR) |          |         |          |               |          |           |          |  |
|------------|-----------------|--------------------|---------|----------|------------------------|----------|---------|----------|---------------|----------|-----------|----------|--|
|            | Farmgate Prices |                    |         |          | Wholesale Prices       |          |         |          | Retail Prices |          |           |          |  |
|            | 2007            | 2007 2008 % Change |         | 2007     | 2008                   | % Change |         | 2007     | 2008          | % Change |           |          |  |
| (1)        | (2)             | (3)                | (3)/(2) | (weekly) | (6)                    | (7)      | (7)/(6) | (weekly) | (10)          | (11)     | (11)/(10) | (weekly) |  |
| Mar Wk 1   | 11.24           | 12.34              | 9.79    | 0.98     | 22.03                  | 24.59    | 11.62   | 1.44     | 24.02         | 26.51    | 10.37     | 1.07     |  |
| Wk 2       | 11.36           | 12.48              | 9.86    | 1.13     | 22.12                  | 24.96    | 12.84   | 1.50     | 24.07         | 26.91    | 11.80     | 1.51     |  |
| Wk 3       | 11.42           | 12.83              | 12.35   | 2.80     | 22.08                  | 25.33    | 14.72   | 1.48     | 24.06         | 27.20    | 13.05     | 1.08     |  |
| Wk 4       | 11.50           | 13.31              | 15.74   | 3.74     | 22.09                  | 25.96    | 17.52   | 2.49     | 24.09         | 27.97    | 16.11     | 2.83     |  |
| Wk 5       | 11.54           | 14.05              | 21.75   | 5.56     | 22.14                  | 27.16    | 22.67   | 4.62     | 24.11         | 29.18    | 21.03     | 4.33     |  |
| Apr Wk 1   | 11.60           | 14.95              | 28.88   | 6.41     | 22.12                  | 28.80    | 30.20   | 6.04     | 24.10         | 30.71    | 27.43     | 5.24     |  |