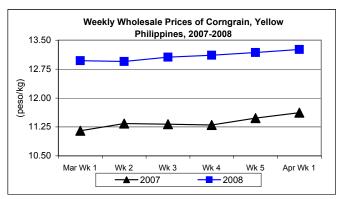

#### E. Wholesale and Retail Prices of Corngrain, Yellow

- \* Both wholesale and retail prices sustained last week's increases.
- At wholesale, the price of P13.26/kg indicated increases of 0.61% from last week's P13.18/kg and 14.11% from last year's P11.62/kg.

 Retail price at P18.16/kg recorded markups of 1.51% from last week's price and 21.39% from last year's quotation.

| Month/Week | Corngrain, Yellow |                    |         |          |                  |       |             |          |               |       |           |          |  |
|------------|-------------------|--------------------|---------|----------|------------------|-------|-------------|----------|---------------|-------|-----------|----------|--|
|            | Farmgate Prices   |                    |         |          | Wholesale Prices |       |             |          | Retail Prices |       |           |          |  |
|            | 2007              | 2007 2008 % Change |         |          | 2007             | 2008  | 08 % Change |          | 2007          | 2008  | % Change  |          |  |
| (1)        | (2)               | (3)                | (3)/(2) | (weekly) | (6)              | (7)   | (7)/(6)     | (weekly) | (10)          | (11)  | (11)/(10) | (weekly) |  |
| Mar Wk 1   | 9.86              | 10.66              | 8.11    | 0.38     | 11.15            | 12.97 | 16.32       | 0.23     | 14.90         | 17.92 | 20.27     | 0.11     |  |
| Wk 2       | 10.01             | 10.69              | 6.79    | 0.28     | 11.34            | 12.95 | 14.20       | -0.15    | 14.96         | 17.84 | 19.25     | -0.45    |  |
| Wk 3       | 10.05             | 10.83              | 7.76    | 1.31     | 11.32            | 13.06 | 15.37       | 0.85     | 14.87         | 17.89 | 20.31     | 0.28     |  |
| Wk 4       | 10.06             | 11.03              | 9.64    | 1.85     | 11.30            | 13.11 | 16.02       | 0.38     | 14.88         | 17.41 | 17.00     | -2.68    |  |
| Wk 5       | 10.20             | 11.08              | 8.63    | 0.45     | 11.48            | 13.18 | 14.81       | 0.53     | 14.96         | 17.89 | 19.59     | 2.76     |  |
| Apr Wk 1   | 10.26             | 11.10              | 8.19    | 0.18     | 11.62            | 13.26 | 14.11       | 0.61     | 14.96         | 18.16 | 21.39     | 1.51     |  |