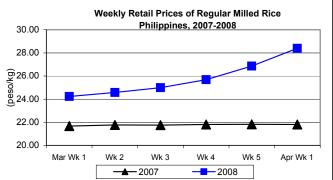

## D. Wholesale and Retail Prices of Regular Milled Rice (RMR)

- \* Wholesale and retail prices were above last week's and last year's levels.
  - Wholesale price at P26.71/kg rose by 5.41% and 31.51% from prices of last week and last year, respectively.
  - Retail price at P28.40/kg was above last week's price by 5.73% and by 30.22% compared to 2007 level.

|            | Regular Milled Rice (RMR) |           |                  |               |       |                |       |          |  |  |  |  |
|------------|---------------------------|-----------|------------------|---------------|-------|----------------|-------|----------|--|--|--|--|
| Month/Week |                           | Wholesale | Prices           | Retail Prices |       |                |       |          |  |  |  |  |
|            | 2007                      | 2008      | % Ch             | nange         | 2007  | 2008           | % Ch  | nange    |  |  |  |  |
| (1)        | (2)                       | (3)       | (3)/(2) (weekly) |               | (6)   | (7) (7)/(6) (w |       | (weekly) |  |  |  |  |
| Mar Wk 1   | 20.03                     | 22.52     | 12.43            | 1.53          | 21.67 | 24.23          | 11.81 | 1.85     |  |  |  |  |
| Wk 2       | 20.13                     | 23.01     | 14.31            | 2.18          | 21.77 | 24.58          | 12.91 | 1.44     |  |  |  |  |
| Wk 3       | 20.20                     | 23.47     | 16.19            | 2.00          | 21.76 | 25.00          | 14.89 | 1.71     |  |  |  |  |
| Wk 4       | 20.33                     | 24.07     | 18.40            | 2.56          | 21.81 | 25.68          | 17.74 | 2.72     |  |  |  |  |
| Wk 5       | 20.37                     | 25.34     | 24.40            | 5.28          | 21.83 | 26.86          | 23.04 | 4.60     |  |  |  |  |
| Apr Wk 1   | 20.31                     | 26.71     | 31.51            | 5.41          | 21.81 | 28.40          | 30.22 | 5.73     |  |  |  |  |