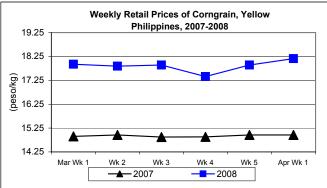

#### E. Wholesale and Retail Prices of Corngrain, Yellow

- \* Both wholesale and retail prices sustained last week's increases.
- At wholesale, the price of P13.26/kg indicated increases of 0.61% from last week's P13.18/kg and 14.11% from last year's P11.62/kg.

 Retail price at P18.16/kg recorded markups of 1.51% from last week's price and 21.39% from last year's quotation.