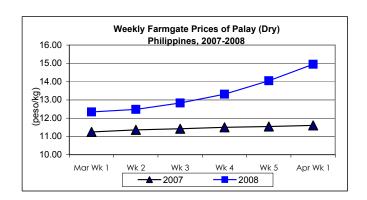

#### A. Farmgate Price of Palay

- \* Farmgate price of palay continued to go up at faster rate.
  - Average price at P14.95/kg during the period was up by 6.41% and 28.88% from last week's and last year's prices, respectively.

| Month/Week | Palay (Dry)     |                    |         |          | Well Milled Rice (WMR) |          |         |          |               |          |           |          |  |
|------------|-----------------|--------------------|---------|----------|------------------------|----------|---------|----------|---------------|----------|-----------|----------|--|
|            | Farmgate Prices |                    |         |          | Wholesale Prices       |          |         |          | Retail Prices |          |           |          |  |
|            | 2007            | 2007 2008 % Change |         | 2007     | 2008                   | % Change |         | 2007     | 2008          | % Change |           |          |  |
| (1)        | (2)             | (3)                | (3)/(2) | (weekly) | (6)                    | (7)      | (7)/(6) | (weekly) | (10)          | (11)     | (11)/(10) | (weekly) |  |
| Mar Wk 1   | 11.24           | 12.34              | 9.79    | 0.98     | 22.03                  | 24.59    | 11.62   | 1.44     | 24.02         | 26.51    | 10.37     | 1.07     |  |
| Wk 2       | 11.36           | 12.48              | 9.86    | 1.13     | 22.12                  | 24.96    | 12.84   | 1.50     | 24.07         | 26.91    | 11.80     | 1.51     |  |
| Wk 3       | 11.42           | 12.83              | 12.35   | 2.80     | 22.08                  | 25.33    | 14.72   | 1.48     | 24.06         | 27.20    | 13.05     | 1.08     |  |
| Wk 4       | 11.50           | 13.31              | 15.74   | 3.74     | 22.09                  | 25.96    | 17.52   | 2.49     | 24.09         | 27.97    | 16.11     | 2.83     |  |
| Wk 5       | 11.54           | 14.05              | 21.75   | 5.56     | 22.14                  | 27.16    | 22.67   | 4.62     | 24.11         | 29.18    | 21.03     | 4.33     |  |
| Apr Wk 1   | 11.60           | 14.95              | 28.88   | 6.41     | 22.12                  | 28.80    | 30.20   | 6.04     | 24.10         | 30.71    | 27.43     | 5.24     |  |