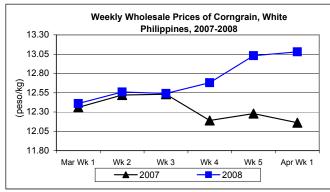

#### F. Wholesale and Retail Prices of Corngrain, White

- \* Prices at both wholesale and retail levels continued to move upward.
- Wholesale price at P13.08/kg was above last week's record by 0.38% and was 7.57% higher than last year's level.

compared to price of last year.

Retail price at P15.93/kg was **up** by 1.14% from last week's price and by 5.85%

Annex 1

Comparative Weekly Farmgate, Wholesale and Retail Prices of Palay, Rice and Corn, Philippines