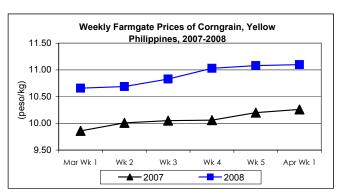

## B. Farmgate Prices of Corngrain, Yellow and White

- \* Farmgate prices of both yellow and white corngrains recorded increases from last week's quotations although at slower rates.
- Yellow corngrain price at P11.10/kg was up from last week's price by 0.18% and from last year's record by 8.19%.
- White corngrain price at P12.42/kg, was higher by 2.99% from the previous week's price and by 8% relative to last year's record.

| Month/Week | Corngrain, Yellow |                    |         |          |                  |       |             |          |               |       |           |          |  |
|------------|-------------------|--------------------|---------|----------|------------------|-------|-------------|----------|---------------|-------|-----------|----------|--|
|            | Farmgate Prices   |                    |         |          | Wholesale Prices |       |             |          | Retail Prices |       |           |          |  |
|            | 2007              | 2007 2008 % Change |         |          | 2007             | 2008  | 08 % Change |          | 2007          | 2008  | % Change  |          |  |
| (1)        | (2)               | (3)                | (3)/(2) | (weekly) | (6)              | (7)   | (7)/(6)     | (weekly) | (10)          | (11)  | (11)/(10) | (weekly) |  |
| Mar Wk 1   | 9.86              | 10.66              | 8.11    | 0.38     | 11.15            | 12.97 | 16.32       | 0.23     | 14.90         | 17.92 | 20.27     | 0.11     |  |
| Wk 2       | 10.01             | 10.69              | 6.79    | 0.28     | 11.34            | 12.95 | 14.20       | -0.15    | 14.96         | 17.84 | 19.25     | -0.45    |  |
| Wk 3       | 10.05             | 10.83              | 7.76    | 1.31     | 11.32            | 13.06 | 15.37       | 0.85     | 14.87         | 17.89 | 20.31     | 0.28     |  |
| Wk 4       | 10.06             | 11.03              | 9.64    | 1.85     | 11.30            | 13.11 | 16.02       | 0.38     | 14.88         | 17.41 | 17.00     | -2.68    |  |
| Wk 5       | 10.20             | 11.08              | 8.63    | 0.45     | 11.48            | 13.18 | 14.81       | 0.53     | 14.96         | 17.89 | 19.59     | 2.76     |  |
| Apr Wk 1   | 10.26             | 11.10              | 8.19    | 0.18     | 11.62            | 13.26 | 14.11       | 0.61     | 14.96         | 18.16 | 21.39     | 1.51     |  |