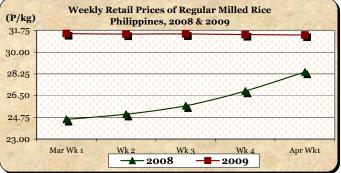

## D. Wholesale and Retail Prices of Regular Milled Rice (RMR)

- \* Both wholesale and retail prices reflected reductions.
- Wholesale price which closed at P29.07/kg fell by 0.21% from last week's level but rose by 8.84% relative to 2008 record.

Retail price which averaged P31.38/kg indicated a 0.13% cut from last week's price but posted a 10.49% mark-up compared to last year's guotation.