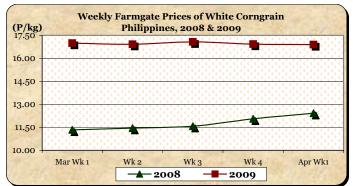

# B. Farmgate Prices of Corngrain, Yellow and White

\* Yellow corngrain price recovered from continuous weekly decreases in March. White corngrain, on the other hand, sustained a price cut.

- Yellow corngrain price at P12.00/kg rose by 0.33% and 8.11% relative to prices of last week and last year, respectively.
- White corngrain price at P16.89/kg registered a 0.24% decrement from last week's P16.93/kg but indicated a 35.99% increment compared to last year's P12.42/kg.

| Month/Week |                 | Corngrain, White |          |          |       |         |          |          |               |       |           |          |  |  |
|------------|-----------------|------------------|----------|----------|-------|---------|----------|----------|---------------|-------|-----------|----------|--|--|
|            | Farmgate Prices |                  |          |          | ,     | Wholesa | le Price | s        | Retail Prices |       |           |          |  |  |
|            | 2008            | 2009             | % Change |          | 2008  | 2009    | % Change |          | 2008          | 2009  | % Change  |          |  |  |
| (1)        | (2)             | (3)              | (3)/(2)  | (weekly) | (6)   | (7)     | (7)/(6)  | (weekly) | (10)          | (11)  | (11)/(10) | (weekly) |  |  |
| Mar Wk 1   | 11.34           | 16.99            | 49.82    | 2.53     | 12.56 | 16.73   | 33.20    | -0.54    | 15.57         | 23.33 | 49.84     | 3.41     |  |  |
| Wk 2       | 11.45           | 16.92            | 47.77    | -0.41    | 12.54 | 16.69   | 33.09    | -0.24    | 15.45         | 23.33 | 51.00     | 0.00     |  |  |
| Wk 3       | 11.58           | 17.07            | 47.41    | 0.89     | 12.68 | 16.97   | 33.83    | 1.68     | 15.59         | 23.36 | 49.84     | 0.13     |  |  |
| Wk 4R      | 12.06           | 16.93            | 40.38    | -0.82    | 13.03 | 17.26   | 32.46    | 1.71     | 15.75         | 23.37 | 48.38     | 0.04     |  |  |
| Apr Wk 1P  | 12.42           | 16.89            | 35.99    | -0.24    | 13.08 | 17.11   | 30.81    | -0.87    | 15.93         | 23.37 | 46.70     | 0.00     |  |  |