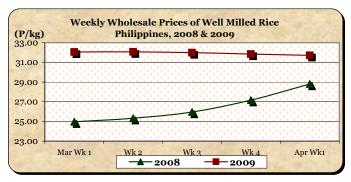

## C. Wholesale and Retail Prices of Well Milled Rice (WMR)

- \* Prices went down at both wholesale and retail levels.
- Average wholesale price at P31.72/kg was 0.41% below last week's report but 10.14% above last year's level.

Average retail price at P34.52/kg slightly eased down by 0.03% from last week's P34.53/kg but moved up by 12.41% from last year's P30.71/kg.

| Month/Week | Palay (Dry)<br>Farmgate Prices |       |          |          | Well Milled Rice (WMR) |       |          |          |               |       |           |          |  |
|------------|--------------------------------|-------|----------|----------|------------------------|-------|----------|----------|---------------|-------|-----------|----------|--|
|            |                                |       |          |          | Wholesale Prices       |       |          |          | Retail Prices |       |           |          |  |
|            | 2008                           | 2009  | % Change |          | 2008                   | 2009  | % Change |          | 2008          | 2009  | % Change  |          |  |
| (1)        | (2)                            | (3)   | (3)/(2)  | (weekly) | (6)                    | (7)   | (7)/(6)  | (weekly) | (10)          | (11)  | (11)/(10) | (weekly) |  |
| Mar Wk 1   | 12.48                          | 16.04 | 28.53    | 0.82     | 24.96                  | 32.06 | 28.45    | 0.50     | 26.91         | 34.68 | 28.87     | 0.09     |  |
| Wk 2       | 12.83                          | 16.06 | 25.18    | 0.12     | 25.33                  | 32.08 | 26.65    | 0.06     | 27.20         | 34.63 | 27.32     | -0.14    |  |
| Wk 3       | 13.31                          | 16.08 | 20.81    | 0.12     | 25.96                  | 32.00 | 23.27    | -0.25    | 27.97         | 34.65 | 23.88     | 0.06     |  |
| Wk 4R      | 14.05                          | 15.94 | 13.45    | -0.87    | 27.16                  | 31.85 | 17.27    | -0.47    | 29.18         | 34.53 | 18.33     | -0.35    |  |
| Apr Wk 1P  | 14.95                          | 15.93 | 6.56     | -0.06    | 28.80                  | 31.72 | 10.14    | -0.41    | 30.71         | 34.52 | 12.41     | -0.03    |  |