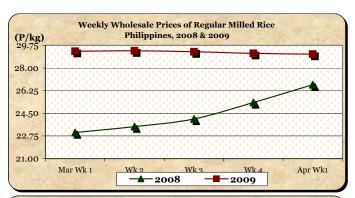

## D. Wholesale and Retail Prices of Regular Milled Rice (RMR)

- \* Both wholesale and retail prices reflected reductions.
- Wholesale price which closed at P29.07/kg fell by 0.21% from last week's level but rose by 8.84% relative to 2008 record.

Retail price which averaged P31.38/kg indicated a 0.13% cut from last week's price but posted a 10.49% mark-up compared to last year's guotation.