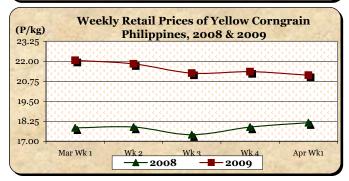

#### E. Wholesale and Retail Prices of Corngrain, Yellow

- \* Wholesale price moved up after a continuous downtrend. Retail price, however, moved down despite upward movements at farmgate and wholesale levels.
- Wholesale price at P14.90/kg increased by 1.02% and 12.37% from prices of last week and last year, respectively.
- Retail price at P21.14/kg decreased by 1.03% from last week's P21.36/kg but increased by 16.41% from last year's P18.16/kg.

| Month/Week |                 | Corngrain, Yellow |         |          |       |         |          |          |               |       |           |          |  |  |
|------------|-----------------|-------------------|---------|----------|-------|---------|----------|----------|---------------|-------|-----------|----------|--|--|
|            | Farmgate Prices |                   |         |          | 1     | Wholesa | le Price | S        | Retail Prices |       |           |          |  |  |
|            | 2008            | 2009              | % Cl    | nange    | 2008  | 2009    | % Change |          | 2008          | 2009  | % Change  |          |  |  |
| (1)        | (2)             | (3)               | (3)/(2) | (weekly) | (6)   | (7)     | (7)/(6)  | (weekly) | (10)          | (11)  | (11)/(10) | (weekly) |  |  |
| Mar Wk 1   | 10.69           | 13.05             | 22.08   | -3.90    | 12.95 | 15.69   | 21.16    | -3.45    | 17.84         | 22.07 | 23.71     | -0.59    |  |  |
| Wk 2       | 10.83           | 12.26             | 13.20   | -6.05    | 13.06 | 15.54   | 18.99    | -0.96    | 17.89         | 21.85 | 22.14     | -1.00    |  |  |
| Wk 3       | 11.03           | 11.97             | 8.52    | -2.37    | 13.11 | 15.13   | 15.41    | -2.64    | 17.41         | 21.27 | 22.17     | -2.65    |  |  |
| Wk 4R      | 11.08           | 11.96             | 7.94    | -0.08    | 13.18 | 14.75   | 11.91    | -2.51    | 17.89         | 21.36 | 19.40     | 0.42     |  |  |
| Apr Wk 1P  | 11.10           | 12.00             | 8.11    | 0.33     | 13.26 | 14.90   | 12.37    | 1.02     | 18.16         | 21.14 | 16.41     | -1.03    |  |  |