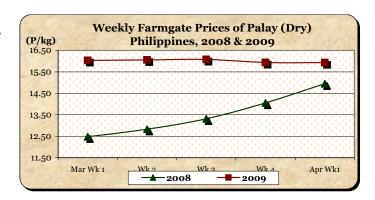

# A. Farmgate Price of Palay

- \* Price continued to weaken at a rate slower than last week's record.
- Average price at P15.93/kg was slightly lower than last week's quotation by 0.06% but was higher than last year's level by 6.56%.

| Month/Week | Palay (Dry)<br>Farmgate Prices |       |          |          | Well Milled Rice (WMR) |       |          |          |               |       |           |          |  |
|------------|--------------------------------|-------|----------|----------|------------------------|-------|----------|----------|---------------|-------|-----------|----------|--|
|            |                                |       |          |          | Wholesale Prices       |       |          |          | Retail Prices |       |           |          |  |
|            | 2008                           | 2009  | % Change |          | 2008                   | 2009  | % Change |          | 2008          | 2009  | % Change  |          |  |
| (1)        | (2)                            | (3)   | (3)/(2)  | (weekly) | (6)                    | (7)   | (7)/(6)  | (weekly) | (10)          | (11)  | (11)/(10) | (weekly) |  |
| Mar Wk 1   | 12.48                          | 16.04 | 28.53    | 0.82     | 24.96                  | 32.06 | 28.45    | 0.50     | 26.91         | 34.68 | 28.87     | 0.09     |  |
| Wk 2       | 12.83                          | 16.06 | 25.18    | 0.12     | 25.33                  | 32.08 | 26.65    | 0.06     | 27.20         | 34.63 | 27.32     | -0.14    |  |
| Wk 3       | 13.31                          | 16.08 | 20.81    | 0.12     | 25.96                  | 32.00 | 23.27    | -0.25    | 27.97         | 34.65 | 23.88     | 0.06     |  |
| Wk 4R      | 14.05                          | 15.94 | 13.45    | -0.87    | 27.16                  | 31.85 | 17.27    | -0.47    | 29.18         | 34.53 | 18.33     | -0.35    |  |
| Apr Wk 1P  | 14.95                          | 15.93 | 6.56     | -0.06    | 28.80                  | 31.72 | 10.14    | -0.41    | 30.71         | 34.52 | 12.41     | -0.03    |  |