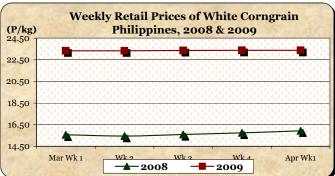

Average retail price was stable at last week's level of P23.37/kg. Compared to last year's record, it was 46.70% higher.

Annex 1 Comparative Weekly Farmgate, Wholesale and Retail Prices of Palay, Rice and Corn, Philippines

| Month/Week |                 | Corngrain, White |          |          |       |         |          |          |               |       |           |          |  |  |
|------------|-----------------|------------------|----------|----------|-------|---------|----------|----------|---------------|-------|-----------|----------|--|--|
|            | Farmgate Prices |                  |          |          | ,     | Wholesa | le Price | s        | Retail Prices |       |           |          |  |  |
|            | 2008            | 2009             | % Change |          | 2008  | 2009    | % Change |          | 2008          | 2009  | % Change  |          |  |  |
| (1)        | (2)             | (3)              | (3)/(2)  | (weekly) | (6)   | (7)     | (7)/(6)  | (weekly) | (10)          | (11)  | (11)/(10) | (weekly) |  |  |
| Mar Wk 1   | 11.34           | 16.99            | 49.82    | 2.53     | 12.56 | 16.73   | 33.20    | -0.54    | 15.57         | 23.33 | 49.84     | 3.41     |  |  |
| Wk 2       | 11.45           | 16.92            | 47.77    | -0.41    | 12.54 | 16.69   | 33.09    | -0.24    | 15.45         | 23.33 | 51.00     | 0.00     |  |  |
| Wk 3       | 11.58           | 17.07            | 47.41    | 0.89     | 12.68 | 16.97   | 33.83    | 1.68     | 15.59         | 23.36 | 49.84     | 0.13     |  |  |
| Wk 4R      | 12.06           | 16.93            | 40.38    | -0.82    | 13.03 | 17.26   | 32.46    | 1.71     | 15.75         | 23.37 | 48.38     | 0.04     |  |  |
| Apr Wk 1P  | 12.42           | 16.89            | 35.99    | -0.24    | 13.08 | 17.11   | 30.81    | -0.87    | 15.93         | 23.37 | 46.70     | 0.00     |  |  |