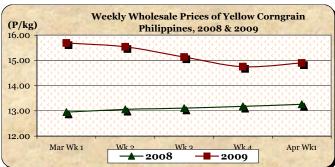

#### E. Wholesale and Retail Prices of Corngrain, Yellow

- \* Wholesale price moved up after a continuous downtrend. Retail price, however, moved down despite upward movements at farmgate and wholesale levels.
- Wholesale price at P14.90/kg increased by 1.02% and 12.37% from prices of last week and last year, respectively.
- Retail price at P21.14/kg decreased by 1.03% from last week's P21.36/kg but increased by 16.41% from last year's P18.16/kg.