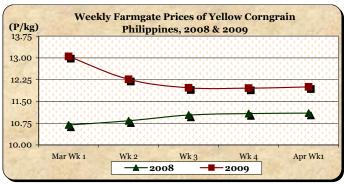

# B. Farmgate Prices of Corngrain, Yellow and White

\* Yellow corngrain price recovered from continuous weekly decreases in March. White corngrain, on the other hand, sustained a price cut.

- Yellow corngrain price at P12.00/kg rose by 0.33% and 8.11% relative to prices of last week and last year, respectively.
- White corngrain price at P16.89/kg registered a 0.24% decrement from last week's P16.93/kg but indicated a 35.99% increment compared to last year's P12.42/kg.

| Month/Week |                 | Corngrain, Yellow |         |          |       |         |          |          |               |       |           |          |  |  |
|------------|-----------------|-------------------|---------|----------|-------|---------|----------|----------|---------------|-------|-----------|----------|--|--|
|            | Farmgate Prices |                   |         |          | 1     | Wholesa | le Price | S        | Retail Prices |       |           |          |  |  |
|            | 2008            | 2009              | % Cl    | nange    | 2008  | 2009    | % Change |          | 2008          | 2009  | % Change  |          |  |  |
| (1)        | (2)             | (3)               | (3)/(2) | (weekly) | (6)   | (7)     | (7)/(6)  | (weekly) | (10)          | (11)  | (11)/(10) | (weekly) |  |  |
| Mar Wk 1   | 10.69           | 13.05             | 22.08   | -3.90    | 12.95 | 15.69   | 21.16    | -3.45    | 17.84         | 22.07 | 23.71     | -0.59    |  |  |
| Wk 2       | 10.83           | 12.26             | 13.20   | -6.05    | 13.06 | 15.54   | 18.99    | -0.96    | 17.89         | 21.85 | 22.14     | -1.00    |  |  |
| Wk 3       | 11.03           | 11.97             | 8.52    | -2.37    | 13.11 | 15.13   | 15.41    | -2.64    | 17.41         | 21.27 | 22.17     | -2.65    |  |  |
| Wk 4R      | 11.08           | 11.96             | 7.94    | -0.08    | 13.18 | 14.75   | 11.91    | -2.51    | 17.89         | 21.36 | 19.40     | 0.42     |  |  |
| Apr Wk 1P  | 11.10           | 12.00             | 8.11    | 0.33     | 13.26 | 14.90   | 12.37    | 1.02     | 18.16         | 21.14 | 16.41     | -1.03    |  |  |