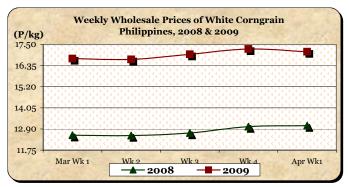

### F. Wholesale and Retail Prices of Corngrain, White

- \* At wholesale, price declined after two (2) consecutive weeks of increases. At retail, price remained at last week's level.
- Average wholesale price at P17.11/kg reflected a reduction of 0.87% from last week's price but indicated a gain of 30.81% over last year's price.

| Month/Week |                 | Corngrain, White |          |          |       |         |          |          |               |       |           |          |  |  |
|------------|-----------------|------------------|----------|----------|-------|---------|----------|----------|---------------|-------|-----------|----------|--|--|
|            | Farmgate Prices |                  |          |          | ,     | Wholesa | le Price | s        | Retail Prices |       |           |          |  |  |
|            | 2008            | 2009             | % Change |          | 2008  | 2009    | % Change |          | 2008          | 2009  | % Change  |          |  |  |
| (1)        | (2)             | (3)              | (3)/(2)  | (weekly) | (6)   | (7)     | (7)/(6)  | (weekly) | (10)          | (11)  | (11)/(10) | (weekly) |  |  |
| Mar Wk 1   | 11.34           | 16.99            | 49.82    | 2.53     | 12.56 | 16.73   | 33.20    | -0.54    | 15.57         | 23.33 | 49.84     | 3.41     |  |  |
| Wk 2       | 11.45           | 16.92            | 47.77    | -0.41    | 12.54 | 16.69   | 33.09    | -0.24    | 15.45         | 23.33 | 51.00     | 0.00     |  |  |
| Wk 3       | 11.58           | 17.07            | 47.41    | 0.89     | 12.68 | 16.97   | 33.83    | 1.68     | 15.59         | 23.36 | 49.84     | 0.13     |  |  |
| Wk 4R      | 12.06           | 16.93            | 40.38    | -0.82    | 13.03 | 17.26   | 32.46    | 1.71     | 15.75         | 23.37 | 48.38     | 0.04     |  |  |
| Apr Wk 1P  | 12.42           | 16.89            | 35.99    | -0.24    | 13.08 | 17.11   | 30.81    | -0.87    | 15.93         | 23.37 | 46.70     | 0.00     |  |  |