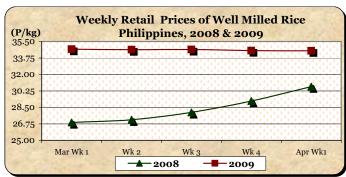

## C. Wholesale and Retail Prices of Well Milled Rice (WMR)

- \* Prices went down at both wholesale and retail levels.
- Average wholesale price at P31.72/kg was 0.41% below last week's report but 10.14% above last year's level.

Average retail price at P34.52/kg slightly eased down by 0.03% from last week's P34.53/kg but moved up by 12.41% from last year's P30.71/kg.