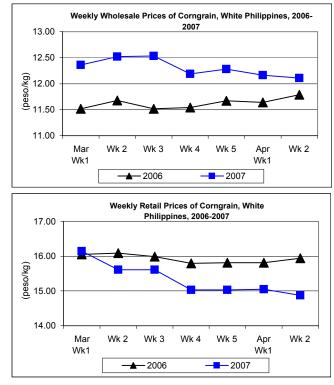

#### F. Wholesale and Retail Prices of Corngrain, White

- Weekly wholesale prices were on a downtrend while retail price dropped after last week's increase. Wholesale prices indicated increases while retail prices remained below last year's records.
- At wholesale, price averaged P12.11/kg and was lower by 0.41% from last week's price of P12.16/kg. From last year's record, price grew by 2.71%.
- At retail, price was quoted at P14.87%
  down by 1.20% from last week's record and by 6.71% from 2006 price quotation.

|            | Corngain, White |       |         |          |       |           |          |          |               |       |           |          |  |
|------------|-----------------|-------|---------|----------|-------|-----------|----------|----------|---------------|-------|-----------|----------|--|
| Month/Week | Farmgate Prices |       |         |          | V     | Vholesale | e Prices |          | Retail Prices |       |           |          |  |
|            | 2006            | 2007  | % Cł    | nange    | 2006  | 2007      | % Cł     | nange    | 2006          | 2007  | % Cł      | nange    |  |
| (1)        | (2)             | (3)   | (3)/(2) | (weekly) | (6)   | (7)       | (7)/(6)  | (weekly) | (10)          | (11)  | (11)/(10) | (weekly) |  |
| Mar Wk1    | 10.15           | 11.74 | 15.67   | -0.76    | 11.52 | 12.36     | 7.29     | 0.24     | 16.05         | 16.14 | 0.56      | 0.19     |  |
| Wk 2       | 10.32           | 11.33 | 9.79    | -3.49    | 11.68 | 12.52     | 7.19     | 1.29     | 16.09         | 15.61 | -2.98     | -3.28    |  |
| Wk 3       | 10.60           | 11.65 | 9.91    | 2.82     | 11.52 | 12.53     | 8.77     | 0.08     | 15.99         | 15.61 | -2.38     | 0.00     |  |
| Wk 4       | 10.91           | 11.48 | 5.22    | -1.46    | 11.54 | 12.19     | 5.63     | -2.71    | 15.79         | 15.03 | -4.81     | -3.72    |  |
| Wk 5       | 10.87           | 11.62 | 6.90    | 1.22     | 11.67 | 12.28     | 5.23     | 0.74     | 15.81         | 15.03 | -4.93     | 0.00     |  |
| Apr Wk1    | 10.86           | 11.50 | 5.89    | -1.03    | 11.64 | 12.16     | 4.47     | -0.98    | 15.81         | 15.05 | -4.81     | 0.13     |  |
| Wk 2       | 10.94           | 11.53 | 5.39    | 0.26     | 11.79 | 12.11     | 2.71     | -0.41    | 15.94         | 14.87 | -6.71     | -1.20    |  |