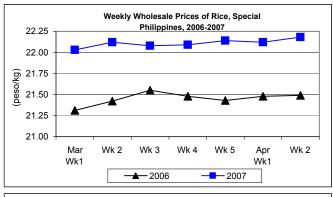

#### B. Wholesale and Retail Prices of Rice, Special

- Wholesale and retail prices recovered from the previous week's drop. Both levels gained increases from last year's quotations.
  - Wholesale price settled at P22.18/kg and increased by 0.27% and 3.21% above last week's and last year's prices, respectively.
  - Retail price was higher this week at P24.14/kg gaining 0.17% from last week's record and by 2.85% above last year's quotation.

### Annex 1

| Month/Week | Palay, dry<br>Farmgate Prices |       |         |          | Rice, Special |           |          |          |               |       |           |          |  |
|------------|-------------------------------|-------|---------|----------|---------------|-----------|----------|----------|---------------|-------|-----------|----------|--|
|            |                               |       |         |          | V             | Vholesale | e Prices |          | Retail Prices |       |           |          |  |
|            | 2006                          | 2007  | % Cl    | nange    | 2006          | 2007      | % Cł     | nange    | 2006          | 2007  | % Cł      | nange    |  |
| (1)        | (2)                           | (3)   | (3)/(2) | (weekly) | (6)           | (7)       | (7)/(6)  | (weekly) | (10)          | (11)  | (11)/(10) | (weekly) |  |
| Mar Wk1    | 10.84                         | 11.24 | 3.69    | 1.35     | 21.31         | 22.03     | 3.38     | 0.78     | 23.45         | 24.02 | 2.43      | 0.33     |  |
| Wk 2       | 11.05                         | 11.36 | 2.81    | 1.07     | 21.42         | 22.12     | 3.27     | 0.41     | 23.50         | 24.07 | 2.43      | 0.21     |  |
| Wk 3       | 11.18                         | 11.42 | 2.15    | 0.53     | 21.55         | 22.08     | 2.46     | -0.18    | 23.58         | 24.06 | 2.04      | -0.04    |  |
| Wk 4       | 11.20                         | 11.50 | 2.68    | 0.70     | 21.48         | 22.09     | 2.84     | 0.05     | 23.50         | 24.09 | 2.51      | 0.12     |  |
| Wk 5       | 11.23                         | 11.54 | 2.76    | 0.35     | 21.43         | 22.14     | 3.31     | 0.23     | 23.53         | 24.11 | 2.46      | 0.08     |  |
| Apr Wk1    | 11.24                         | 11.60 | 3.20    | 0.52     | 21.48         | 22.12     | 2.98     | -0.09    | 23.51         | 24.10 | 2.51      | -0.04    |  |
| Wk 2       | 11.24                         | 11.61 | 3.29    | 0.09     | 21.49         | 22.18     | 3.21     | 0.27     | 23.47         | 24.14 | 2.85      | 0.17     |  |