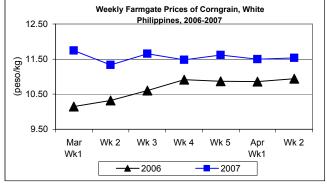

 White corngrain price at P11.53/kg was higher this week. It went up by 0.26% from last week's quotation and by 5.39% from last year's records.

|            | Corngain, White |       |         |          |       |           |          |          |               |       |           |          |  |
|------------|-----------------|-------|---------|----------|-------|-----------|----------|----------|---------------|-------|-----------|----------|--|
| Month/Week | Farmgate Prices |       |         |          | V     | Vholesale | e Prices |          | Retail Prices |       |           |          |  |
|            | 2006            | 2007  | % Cł    | nange    | 2006  | 2007      | % Cł     | nange    | 2006          | 2007  | % Cł      | nange    |  |
| (1)        | (2)             | (3)   | (3)/(2) | (weekly) | (6)   | (7)       | (7)/(6)  | (weekly) | (10)          | (11)  | (11)/(10) | (weekly) |  |
| Mar Wk1    | 10.15           | 11.74 | 15.67   | -0.76    | 11.52 | 12.36     | 7.29     | 0.24     | 16.05         | 16.14 | 0.56      | 0.19     |  |
| Wk 2       | 10.32           | 11.33 | 9.79    | -3.49    | 11.68 | 12.52     | 7.19     | 1.29     | 16.09         | 15.61 | -2.98     | -3.28    |  |
| Wk 3       | 10.60           | 11.65 | 9.91    | 2.82     | 11.52 | 12.53     | 8.77     | 0.08     | 15.99         | 15.61 | -2.38     | 0.00     |  |
| Wk 4       | 10.91           | 11.48 | 5.22    | -1.46    | 11.54 | 12.19     | 5.63     | -2.71    | 15.79         | 15.03 | -4.81     | -3.72    |  |
| Wk 5       | 10.87           | 11.62 | 6.90    | 1.22     | 11.67 | 12.28     | 5.23     | 0.74     | 15.81         | 15.03 | -4.93     | 0.00     |  |
| Apr Wk1    | 10.86           | 11.50 | 5.89    | -1.03    | 11.64 | 12.16     | 4.47     | -0.98    | 15.81         | 15.05 | -4.81     | 0.13     |  |
| Wk 2       | 10.94           | 11.53 | 5.39    | 0.26     | 11.79 | 12.11     | 2.71     | -0.41    | 15.94         | 14.87 | -6.71     | -1.20    |  |