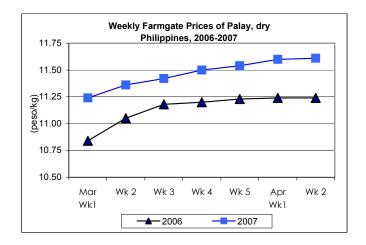

### A. Farmgate Price of Palay

- ✤ Price was continuously on the uptrend, albeit at rate lower than the previous week's increase.
  - Price was quoted at P11.61/kg which went up by 0.09% from last week's quotation and grew by 3.29% from the price a year ago.

### Annex 1

| Month/Week | Palay, dry<br>Farmgate Prices |       |         |          | Rice, Special |           |          |          |               |       |           |          |  |
|------------|-------------------------------|-------|---------|----------|---------------|-----------|----------|----------|---------------|-------|-----------|----------|--|
|            |                               |       |         |          | V             | Vholesale | e Prices |          | Retail Prices |       |           |          |  |
|            | 2006                          | 2007  | % Cl    | nange    | 2006          | 2007      | % Cł     | nange    | 2006          | 2007  | % Cł      | nange    |  |
| (1)        | (2)                           | (3)   | (3)/(2) | (weekly) | (6)           | (7)       | (7)/(6)  | (weekly) | (10)          | (11)  | (11)/(10) | (weekly) |  |
| Mar Wk1    | 10.84                         | 11.24 | 3.69    | 1.35     | 21.31         | 22.03     | 3.38     | 0.78     | 23.45         | 24.02 | 2.43      | 0.33     |  |
| Wk 2       | 11.05                         | 11.36 | 2.81    | 1.07     | 21.42         | 22.12     | 3.27     | 0.41     | 23.50         | 24.07 | 2.43      | 0.21     |  |
| Wk 3       | 11.18                         | 11.42 | 2.15    | 0.53     | 21.55         | 22.08     | 2.46     | -0.18    | 23.58         | 24.06 | 2.04      | -0.04    |  |
| Wk 4       | 11.20                         | 11.50 | 2.68    | 0.70     | 21.48         | 22.09     | 2.84     | 0.05     | 23.50         | 24.09 | 2.51      | 0.12     |  |
| Wk 5       | 11.23                         | 11.54 | 2.76    | 0.35     | 21.43         | 22.14     | 3.31     | 0.23     | 23.53         | 24.11 | 2.46      | 0.08     |  |
| Apr Wk1    | 11.24                         | 11.60 | 3.20    | 0.52     | 21.48         | 22.12     | 2.98     | -0.09    | 23.51         | 24.10 | 2.51      | -0.04    |  |
| Wk 2       | 11.24                         | 11.61 | 3.29    | 0.09     | 21.49         | 22.18     | 3.21     | 0.27     | 23.47         | 24.14 | 2.85      | 0.17     |  |