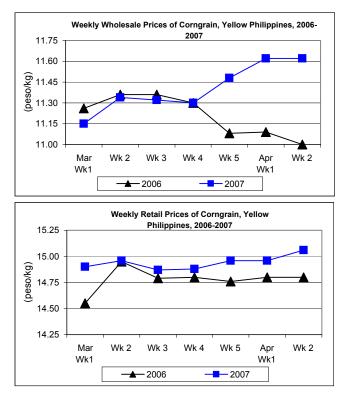

#### E. Wholesale and Retail Prices of Corngrain, Yellow

- Wholesale price remained at last week's level while retail price increased after last week's halt.
  - Wholesale price averaged at last week's level of P11.62/kg but higher from last year's record by 5.64%.

 Retail price at P15.06/kg was higher from last week's P14.96/kg and gained by 1.76% from last year's P14.80/kg.

| Month/Week | Corngrain, Yellow |       |         |          |                  |       |         |          |               |       |           |          |  |
|------------|-------------------|-------|---------|----------|------------------|-------|---------|----------|---------------|-------|-----------|----------|--|
|            | Farmgate Prices   |       |         |          | Wholesale Prices |       |         |          | Retail Prices |       |           |          |  |
|            | 2006              | 2007  | % Cł    | nange    | 2006             | 2007  | % Cł    | nange    | 2006          | 2007  | % Cł      | nange    |  |
| (1)        | (2)               | (3)   | (3)/(2) | (weekly) | (6)              | (7)   | (7)/(6) | (weekly) | (10)          | (11)  | (11)/(10) | (weekly) |  |
| Mar Wk1    | 9.40              | 9.86  | 4.89    | 1.34     | 11.26            | 11.15 | -0.98   | 0.81     | 14.55         | 14.90 | 2.41      | -0.60    |  |
| Wk 2       | 9.42              | 10.01 | 6.26    | 1.52     | 11.36            | 11.34 | -0.18   | 1.70     | 14.95         | 14.96 | 0.07      | 0.40     |  |
| Wk 3       | 9.57              | 10.05 | 5.02    | 0.40     | 11.36            | 11.32 | -0.35   | -0.18    | 14.79         | 14.87 | 0.54      | -0.60    |  |
| Wk 4       | 9.57              | 10.06 | 5.12    | 0.10     | 11.30            | 11.30 | 0.00    | -0.18    | 14.80         | 14.88 | 0.54      | 0.07     |  |
| Wk 5       | 9.57              | 10.20 | 6.58    | 1.39     | 11.08            | 11.48 | 3.61    | 1.59     | 14.76         | 14.96 | 1.36      | 0.54     |  |
| Apr Wk1    | 9.58              | 10.26 | 7.10    | 0.59     | 11.09            | 11.62 | 4.78    | 1.22     | 14.80         | 14.96 | 1.08      | 0.00     |  |
| Wk 2       | 9.59              | 10.33 | 7.72    | 0.68     | 11.00            | 11.62 | 5.64    | 0.00     | 14.80         | 15.06 | 1.76      | 0.67     |  |