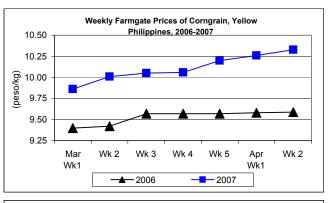

#### D. Farmgate Prices of Corngrain, Yellow and White

- Yellow corngrain prices were on a continuous uptrend while retail prices reflected intermittent fluctuations.
  - Yellow corngrain price at P10.33/kg showed a 0.68% increment from last week's price. Compared to 2006 record, price was still higher by 7.72%.

 White corngrain price at P11.53/kg was higher this week. It went up by 0.26% from last week's quotation and by 5.39% from last year's records.

| Month/Week | Corngrain, Yellow |       |         |          |                  |       |         |          |               |       |           |          |  |
|------------|-------------------|-------|---------|----------|------------------|-------|---------|----------|---------------|-------|-----------|----------|--|
|            | Farmgate Prices   |       |         |          | Wholesale Prices |       |         |          | Retail Prices |       |           |          |  |
|            | 2006              | 2007  | % Cł    | nange    | 2006             | 2007  | % Cł    | nange    | 2006          | 2007  | % Cł      | nange    |  |
| (1)        | (2)               | (3)   | (3)/(2) | (weekly) | (6)              | (7)   | (7)/(6) | (weekly) | (10)          | (11)  | (11)/(10) | (weekly) |  |
| Mar Wk1    | 9.40              | 9.86  | 4.89    | 1.34     | 11.26            | 11.15 | -0.98   | 0.81     | 14.55         | 14.90 | 2.41      | -0.60    |  |
| Wk 2       | 9.42              | 10.01 | 6.26    | 1.52     | 11.36            | 11.34 | -0.18   | 1.70     | 14.95         | 14.96 | 0.07      | 0.40     |  |
| Wk 3       | 9.57              | 10.05 | 5.02    | 0.40     | 11.36            | 11.32 | -0.35   | -0.18    | 14.79         | 14.87 | 0.54      | -0.60    |  |
| Wk 4       | 9.57              | 10.06 | 5.12    | 0.10     | 11.30            | 11.30 | 0.00    | -0.18    | 14.80         | 14.88 | 0.54      | 0.07     |  |
| Wk 5       | 9.57              | 10.20 | 6.58    | 1.39     | 11.08            | 11.48 | 3.61    | 1.59     | 14.76         | 14.96 | 1.36      | 0.54     |  |
| Apr Wk1    | 9.58              | 10.26 | 7.10    | 0.59     | 11.09            | 11.62 | 4.78    | 1.22     | 14.80         | 14.96 | 1.08      | 0.00     |  |
| Wk 2       | 9.59              | 10.33 | 7.72    | 0.68     | 11.00            | 11.62 | 5.64    | 0.00     | 14.80         | 15.06 | 1.76      | 0.67     |  |