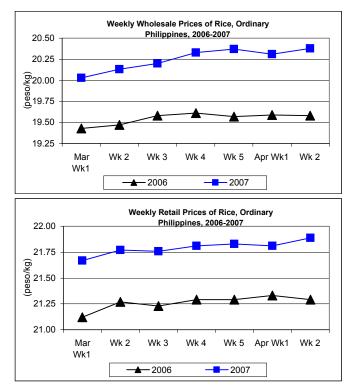

#### C. Wholesale and Retail Prices of Rice, Ordinary

- ➡ Both wholesale and retail prices were higher this week.
  - At wholesale, price was quoted at P20.38/kg which indicated increases of 0.34% from last week's price and by 4.09% from last year's record.
  - Retail price which averaged P21.89/kg was higher by 0.37% from the previous week's price and by 2.82% from last year's records.

## Comparative Weekly Farmgate, Wholesale and Retail Prices of Palay, Rice and Corn, Philippines

|            | Rice, Ordinary |           |                  |       |               |       |         |          |  |  |  |
|------------|----------------|-----------|------------------|-------|---------------|-------|---------|----------|--|--|--|
| Month/Week | V              | Vholesale | e Prices         |       | Retail Prices |       |         |          |  |  |  |
|            | 2006           | 2007      | % Cł             | nange | 2006          | 2007  | % Cł    | nange    |  |  |  |
| (1)        | (2)            | (3)       | (3)/(2) (weekly) |       | (6)           | (7)   | (7)/(6) | (weekly) |  |  |  |
| Mar Wk1    | 19.43          | 20.03     | 3.09             | 0.81  | 21.12         | 21.67 | 2.60    | 0.65     |  |  |  |
| Wk 2       | 19.47          | 20.13     | 3.39             | 0.50  | 21.27         | 21.77 | 2.35    | 0.46     |  |  |  |
| Wk 3       | 19.58          | 20.20     | 3.17             | 0.35  | 21.23         | 21.76 | 2.50    | -0.05    |  |  |  |
| Wk 4       | 19.61          | 20.33     | 3.67             | 0.64  | 21.29         | 21.81 | 2.44    | 0.23     |  |  |  |
| Wk 5       | 19.57          | 20.37     | 4.09             | 0.20  | 21.29         | 21.83 | 2.54    | 0.09     |  |  |  |
| Apr Wk1    | 19.59          | 20.31     | 3.68             | -0.29 | 21.33         | 21.81 | 2.25    | -0.09    |  |  |  |
| Wk 2       | 19.58          | 20.38     | 4.09             | 0.34  | 21.29         | 21.89 | 2.82    | 0.37     |  |  |  |