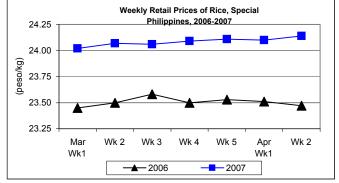

#### B. Wholesale and Retail Prices of Rice, Special

- Wholesale and retail prices recovered from the previous week's drop. Both levels gained increases from last year's quotations.
  - Wholesale price settled at P22.18/kg and increased by 0.27% and 3.21% above last week's and last year's prices, respectively.
  - Retail price was higher this week at P24.14/kg gaining 0.17% from last week's record and by 2.85% above last year's quotation.

### Annex 1

| Month/Week | Palay, dry<br>Farmgate Prices |       |         |          | Rice, Special |           |          |          |               |       |           |          |  |
|------------|-------------------------------|-------|---------|----------|---------------|-----------|----------|----------|---------------|-------|-----------|----------|--|
|            |                               |       |         |          | V             | Vholesale | e Prices |          | Retail Prices |       |           |          |  |
|            | 2006                          | 2007  | % Cl    | nange    | 2006          | 2007      | % Cł     | nange    | 2006          | 2007  | % Cł      | nange    |  |
| (1)        | (2)                           | (3)   | (3)/(2) | (weekly) | (6)           | (7)       | (7)/(6)  | (weekly) | (10)          | (11)  | (11)/(10) | (weekly) |  |
| Mar Wk1    | 10.84                         | 11.24 | 3.69    | 1.35     | 21.31         | 22.03     | 3.38     | 0.78     | 23.45         | 24.02 | 2.43      | 0.33     |  |
| Wk 2       | 11.05                         | 11.36 | 2.81    | 1.07     | 21.42         | 22.12     | 3.27     | 0.41     | 23.50         | 24.07 | 2.43      | 0.21     |  |
| Wk 3       | 11.18                         | 11.42 | 2.15    | 0.53     | 21.55         | 22.08     | 2.46     | -0.18    | 23.58         | 24.06 | 2.04      | -0.04    |  |
| Wk 4       | 11.20                         | 11.50 | 2.68    | 0.70     | 21.48         | 22.09     | 2.84     | 0.05     | 23.50         | 24.09 | 2.51      | 0.12     |  |
| Wk 5       | 11.23                         | 11.54 | 2.76    | 0.35     | 21.43         | 22.14     | 3.31     | 0.23     | 23.53         | 24.11 | 2.46      | 0.08     |  |
| Apr Wk1    | 11.24                         | 11.60 | 3.20    | 0.52     | 21.48         | 22.12     | 2.98     | -0.09    | 23.51         | 24.10 | 2.51      | -0.04    |  |
| Wk 2       | 11.24                         | 11.61 | 3.29    | 0.09     | 21.49         | 22.18     | 3.21     | 0.27     | 23.47         | 24.14 | 2.85      | 0.17     |  |