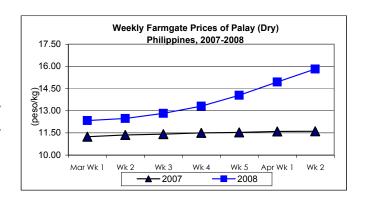

## A. Farmgate Price of Palay

- \* Sustained price increases was registered at the farmgate level.
  - Average price at P15.82/kg increased by 5.82% from last week's quotation and by 36.26% over the price in the same period last year.

|            | Palay (Dry)     |       |          |          | Well Milled Rice (WMR) |       |          |          |               |       |           |          |  |
|------------|-----------------|-------|----------|----------|------------------------|-------|----------|----------|---------------|-------|-----------|----------|--|
| Month/Week | Farmgate Prices |       |          |          | Wholesale Prices       |       |          |          | Retail Prices |       |           |          |  |
|            | 2007            | 2008  | % Change |          | 2007                   | 2008  | % Change |          | 2007          | 2008  | % Change  |          |  |
| (1)        | (2)             | (3)   | (3)/(2)  | (weekly) | (6)                    | (7)   | (7)/(6)  | (weekly) | (10)          | (11)  | (11)/(10) | (weekly) |  |
| Mar Wk 1   | 11.24           | 12.34 | 9.79     | 0.98     | 22.03                  | 24.59 | 11.62    | 1.44     | 24.02         | 26.51 | 10.37     | 1.07     |  |
| Wk 2       | 11.36           | 12.48 | 9.86     | 1.13     | 22.12                  | 24.96 | 12.84    | 1.50     | 24.07         | 26.91 | 11.80     | 1.51     |  |
| Wk 3       | 11.42           | 12.83 | 12.35    | 2.80     | 22.08                  | 25.33 | 14.72    | 1.48     | 24.06         | 27.20 | 13.05     | 1.08     |  |
| Wk 4       | 11.50           | 13.31 | 15.74    | 3.74     | 22.09                  | 25.96 | 17.52    | 2.49     | 24.09         | 27.97 | 16.11     | 2.83     |  |
| Wk 5       | 11.54           | 14.05 | 21.75    | 5.56     | 22.14                  | 27.16 | 22.67    | 4.62     | 24.11         | 29.18 | 21.03     | 4.33     |  |
| Apr Wk 1   | 11.60           | 14.95 | 28.88    | 6.41     | 22.12                  | 28.80 | 30.20    | 6.04     | 24.10         | 30.71 | 27.43     | 5.24     |  |
| Wk 2       | 11.61           | 15.82 | 36.26    | 5.82     | 22.18                  | 30.16 | 35.98    | 4.72     | 24.14         | 32.18 | 33.31     | 4.79     |  |