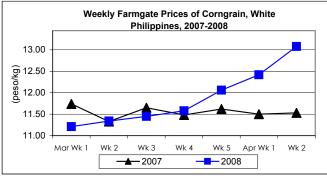

## B. Farmgate Prices of Corngrain, Yellow and White

- \* Price of yellow corngrain declined this week while that of white corngrain remained on the uptrend.
- Price of yellow corngrain at P11.09/kg was lower than last week's price by 0.09% but higher than last year's level by 7.36%.
- Price of white corngrain at P13.08/kg was up by 5.31% from price of last week and by 13.44% compared to last year's price.

#### F. Wholesale and Retail Prices of Corngrain, White

- \* Sustained increases at relatively faster rates were noted at both wholesale and retail levels.
- Wholesale price at P13.42/kg moved up by 2.60% from last week's level and by 10.82% over last year's report.

Retail price, which averaged P16.57/kg, recorded increments of 4.02% from the previous week's price and 11.43% from last year's quotation.

Annex 1

Comparative Weekly Farmgate, Wholesale and Retail Prices of Palay, Rice and Corn, Philippines

|            | Corngrain, White |       |          |          |                  |       |          |          |               |       |           |          |  |
|------------|------------------|-------|----------|----------|------------------|-------|----------|----------|---------------|-------|-----------|----------|--|
| Month/Week | Farmgate Prices  |       |          |          | Wholesale Prices |       |          |          | Retail Prices |       |           |          |  |
|            | 2007             | 2008  | % Change |          | 2007             | 2008  | % Change |          | 2007          | 2008  | % Change  |          |  |
| (1)        | (2)              | (3)   | (3)/(2)  | (weekly) | (6)              | (7)   | (7)/(6)  | (weekly) | (10)          | (11)  | (11)/(10) | (weekly) |  |
| Mar Wk 1   | 11.74            | 11.21 | -4.51    | 1.82     | 12.36            | 12.41 | 0.40     | 0.81     | 16.14         | 15.57 | -3.53     | 1.50     |  |
| Wk 2       | 11.33            | 11.34 | 0.09     | 1.16     | 12.52            | 12.56 | 0.32     | 1.21     | 15.61         | 15.57 | -0.26     | 0.00     |  |
| Wk 3       | 11.65            | 11.45 | -1.72    | 0.97     | 12.53            | 12.54 | 0.08     | -0.16    | 15.61         | 15.45 | -1.02     | -0.77    |  |
| Wk 4       | 11.48            | 11.58 | 0.87     | 1.14     | 12.19            | 12.68 | 4.02     | 1.12     | 15.03         | 15.59 | 3.73      | 0.91     |  |
| Wk 5       | 11.62            | 12.06 | 3.79     | 4.15     | 12.28            | 13.03 | 6.11     | 2.76     | 15.03         | 15.75 | 4.79      | 1.03     |  |
| Apr Wk 1   | 11.50            | 12.42 | 8.00     | 2.99     | 12.16            | 13.08 | 7.57     | 0.38     | 15.05         | 15.93 | 5.85      | 1.14     |  |
| Wk 2       | 11.53            | 13.08 | 13.44    | 5.31     | 12.11            | 13.42 | 10.82    | 2.60     | 14.87         | 16.57 | 11.43     | 4.02     |  |