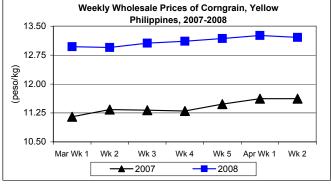

#### E. Wholesale and Retail Prices of Corngrain, Yellow

\* Price dropped this week at wholesale while at retail, price sustained last week's upward movement.

Wholesale price at P13.21/kg decreased by 0.38% from last week's price but increased from last year's level by 13.68%.

At retail, the average price of P18.59/kg was 2.37% higher than the previous week's price and 23.44% above last year's record.

|            | Corngrain, Yellow |       |                  |       |                  |       |          |          |               |       |           |          |  |
|------------|-------------------|-------|------------------|-------|------------------|-------|----------|----------|---------------|-------|-----------|----------|--|
| Month/Week | Farmgate Prices   |       |                  |       | Wholesale Prices |       |          |          | Retail Prices |       |           |          |  |
|            | 2007              | 2008  | % Change         |       | 2007             | 2008  | % Change |          | 2007          | 2008  | % Change  |          |  |
| (1)        | (2)               | (3)   | (3)/(2) (weekly) |       | (6)              | (7)   | (7)/(6)  | (weekly) | (10)          | (11)  | (11)/(10) | (weekly) |  |
| Mar Wk 1   | 9.86              | 10.66 | 8.11             | 0.38  | 11.15            | 12.97 | 16.32    | 0.23     | 14.90         | 17.92 | 20.27     | 0.11     |  |
| Wk 2       | 10.01             | 10.69 | 6.79             | 0.28  | 11.34            | 12.95 | 14.20    | -0.15    | 14.96         | 17.84 | 19.25     | -0.45    |  |
| Wk 3       | 10.05             | 10.83 | 7.76             | 1.31  | 11.32            | 13.06 | 15.37    | 0.85     | 14.87         | 17.89 | 20.31     | 0.28     |  |
| Wk 4       | 10.06             | 11.03 | 9.64             | 1.85  | 11.30            | 13.11 | 16.02    | 0.38     | 14.88         | 17.41 | 17.00     | -2.68    |  |
| Wk 5       | 10.20             | 11.08 | 8.63             | 0.45  | 11.48            | 13.18 | 14.81    | 0.53     | 14.96         | 17.89 | 19.59     | 2.76     |  |
| Apr Wk 1   | 10.26             | 11.10 | 8.19             | 0.18  | 11.62            | 13.26 | 14.11    | 0.61     | 14.96         | 18.16 | 21.39     | 1.51     |  |
| Wk 2       | 10.33             | 11.09 | 7.36             | -0.09 | 11.62            | 13.21 | 13.68    | -0.38    | 15.06         | 18.59 | 23.44     | 2.37     |  |