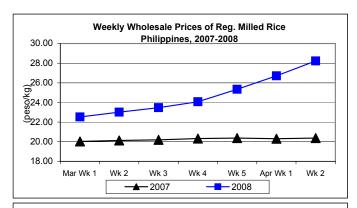

# D. Wholesale and Retail Prices of Regular Milled Rice (RMR)

- \* Prices showed continuous upward movements at both wholesale and retail levels.
  - Wholesale price, which averaged P28.22/kg, went up by 5.65% and 38.47% from prices of last week and last year, respectively.
  - At retail, price closed at P29.70/kg, higher by 4.58% from last week's price and by 35.68% compared to 2007 record.

|            | Regular Milled Rice (RMR) |           |         |               |       |       |          |          |  |  |  |  |
|------------|---------------------------|-----------|---------|---------------|-------|-------|----------|----------|--|--|--|--|
| Month/Week |                           | Wholesale | Prices  | Retail Prices |       |       |          |          |  |  |  |  |
|            | 2007                      | 2008      | % Cł    | nange         | 2007  | 2008  | % Change |          |  |  |  |  |
| (1)        | (2)                       | (3)       | (3)/(2) | (weekly)      | (6)   | (7)   | (7)/(6)  | (weekly) |  |  |  |  |
| Mar Wk 1   | 20.03                     | 22.52     | 12.43   | 1.53          | 21.67 | 24.23 | 11.81    | 1.85     |  |  |  |  |
| Wk 2       | 20.13                     | 23.01     | 14.31   | 2.18          | 21.77 | 24.58 | 12.91    | 1.44     |  |  |  |  |
| Wk 3       | 20.20                     | 23.47     | 16.19   | 2.00          | 21.76 | 25.00 | 14.89    | 1.71     |  |  |  |  |
| Wk 4       | 20.33                     | 24.07     | 18.40   | 2.56          | 21.81 | 25.68 | 17.74    | 2.72     |  |  |  |  |
| Wk 5       | 20.37                     | 25.34     | 24.40   | 5.28          | 21.83 | 26.86 | 23.04    | 4.60     |  |  |  |  |
| Apr Wk 1   | 20.31                     | 26.71     | 31.51   | 5.41          | 21.81 | 28.40 | 30.22    | 5.73     |  |  |  |  |
| Wk 2       | 20.38                     | 28.22     | 38.47   | 5.65          | 21.89 | 29.70 | 35.68    | 4.58     |  |  |  |  |