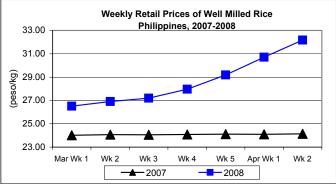

## C. Wholesale and Retail Prices of Well Milled Rice (WMR)

- Prices at both wholesale and retail levels continuously increased.
  - Wholesale price at P30.16/kg rose by 4.72% from last week's price and by 35.98% from last year's record.
  - Average retail price at P32.18/kg recorded increases of 4.79% from price of last week and 33.31% over last year's quotation.

|            | Palay (Dry)     |       |          |          | Well Milled Rice (WMR) |       |          |          |               |       |           |          |  |
|------------|-----------------|-------|----------|----------|------------------------|-------|----------|----------|---------------|-------|-----------|----------|--|
| Month/Week | Farmgate Prices |       |          |          | Wholesale Prices       |       |          |          | Retail Prices |       |           |          |  |
|            | 2007            | 2008  | % Change |          | 2007                   | 2008  | % Change |          | 2007          | 2008  | % Change  |          |  |
| (1)        | (2)             | (3)   | (3)/(2)  | (weekly) | (6)                    | (7)   | (7)/(6)  | (weekly) | (10)          | (11)  | (11)/(10) | (weekly) |  |
| Mar Wk 1   | 11.24           | 12.34 | 9.79     | 0.98     | 22.03                  | 24.59 | 11.62    | 1.44     | 24.02         | 26.51 | 10.37     | 1.07     |  |
| Wk 2       | 11.36           | 12.48 | 9.86     | 1.13     | 22.12                  | 24.96 | 12.84    | 1.50     | 24.07         | 26.91 | 11.80     | 1.51     |  |
| Wk 3       | 11.42           | 12.83 | 12.35    | 2.80     | 22.08                  | 25.33 | 14.72    | 1.48     | 24.06         | 27.20 | 13.05     | 1.08     |  |
| Wk 4       | 11.50           | 13.31 | 15.74    | 3.74     | 22.09                  | 25.96 | 17.52    | 2.49     | 24.09         | 27.97 | 16.11     | 2.83     |  |
| Wk 5       | 11.54           | 14.05 | 21.75    | 5.56     | 22.14                  | 27.16 | 22.67    | 4.62     | 24.11         | 29.18 | 21.03     | 4.33     |  |
| Apr Wk 1   | 11.60           | 14.95 | 28.88    | 6.41     | 22.12                  | 28.80 | 30.20    | 6.04     | 24.10         | 30.71 | 27.43     | 5.24     |  |
| Wk 2       | 11.61           | 15.82 | 36.26    | 5.82     | 22.18                  | 30.16 | 35.98    | 4.72     | 24.14         | 32.18 | 33.31     | 4.79     |  |