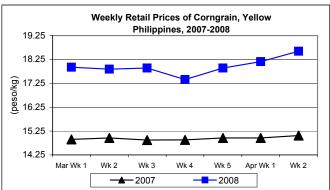

#### E. Wholesale and Retail Prices of Corngrain, Yellow

\* Price dropped this week at wholesale while at retail, price sustained last week's upward movement.

Wholesale price at P13.21/kg decreased by 0.38% from last week's price but increased from last year's level by 13.68%.

At retail, the average price of P18.59/kg was 2.37% higher than the previous week's price and 23.44% above last year's record.