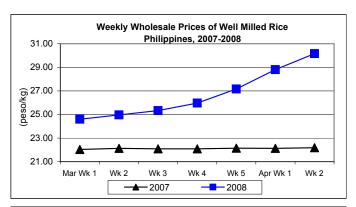

## C. Wholesale and Retail Prices of Well Milled Rice (WMR)

- Prices at both wholesale and retail levels continuously increased.
  - Wholesale price at P30.16/kg rose by 4.72% from last week's price and by 35.98% from last year's record.
  - Average retail price at P32.18/kg recorded increases of 4.79% from price of last week and 33.31% over last year's quotation.

|            | Palay (Dry)     |       |          |          | Well Milled Rice (WMR) |       |          |          |               |       |           |          |  |
|------------|-----------------|-------|----------|----------|------------------------|-------|----------|----------|---------------|-------|-----------|----------|--|
| Month/Week | Farmgate Prices |       |          |          | Wholesale Prices       |       |          |          | Retail Prices |       |           |          |  |
|            | 2007            | 2008  | % Change |          | 2007                   | 2008  | % Change |          | 2007          | 2008  | % Change  |          |  |
| (1)        | (2)             | (3)   | (3)/(2)  | (weekly) | (6)                    | (7)   | (7)/(6)  | (weekly) | (10)          | (11)  | (11)/(10) | (weekly) |  |
| Mar Wk 1   | 11.24           | 12.34 | 9.79     | 0.98     | 22.03                  | 24.59 | 11.62    | 1.44     | 24.02         | 26.51 | 10.37     | 1.07     |  |
| Wk 2       | 11.36           | 12.48 | 9.86     | 1.13     | 22.12                  | 24.96 | 12.84    | 1.50     | 24.07         | 26.91 | 11.80     | 1.51     |  |
| Wk 3       | 11.42           | 12.83 | 12.35    | 2.80     | 22.08                  | 25.33 | 14.72    | 1.48     | 24.06         | 27.20 | 13.05     | 1.08     |  |
| Wk 4       | 11.50           | 13.31 | 15.74    | 3.74     | 22.09                  | 25.96 | 17.52    | 2.49     | 24.09         | 27.97 | 16.11     | 2.83     |  |
| Wk 5       | 11.54           | 14.05 | 21.75    | 5.56     | 22.14                  | 27.16 | 22.67    | 4.62     | 24.11         | 29.18 | 21.03     | 4.33     |  |
| Apr Wk 1   | 11.60           | 14.95 | 28.88    | 6.41     | 22.12                  | 28.80 | 30.20    | 6.04     | 24.10         | 30.71 | 27.43     | 5.24     |  |
| Wk 2       | 11.61           | 15.82 | 36.26    | 5.82     | 22.18                  | 30.16 | 35.98    | 4.72     | 24.14         | 32.18 | 33.31     | 4.79     |  |