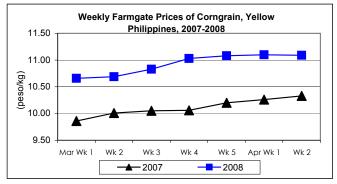

## B. Farmgate Prices of Corngrain, Yellow and White

- \* Price of yellow corngrain declined this week while that of white corngrain remained on the uptrend.
- Price of yellow corngrain at P11.09/kg was lower than last week's price by 0.09% but higher than last year's level by 7.36%.
- Price of white corngrain at P13.08/kg was up by 5.31% from price of last week and by 13.44% compared to last year's price.

#### E. Wholesale and Retail Prices of Corngrain, Yellow

\* Price dropped this week at wholesale while at retail, price sustained last week's upward movement.

Wholesale price at P13.21/kg decreased by 0.38% from last week's price but increased from last year's level by 13.68%.

At retail, the average price of P18.59/kg was 2.37% higher than the previous week's price and 23.44% above last year's record.

|            | Corngrain, Yellow |       |                  |       |                  |       |          |          |               |       |           |          |  |
|------------|-------------------|-------|------------------|-------|------------------|-------|----------|----------|---------------|-------|-----------|----------|--|
| Month/Week | Farmgate Prices   |       |                  |       | Wholesale Prices |       |          |          | Retail Prices |       |           |          |  |
|            | 2007              | 2008  | % Change         |       | 2007             | 2008  | % Change |          | 2007          | 2008  | % Change  |          |  |
| (1)        | (2)               | (3)   | (3)/(2) (weekly) |       | (6)              | (7)   | (7)/(6)  | (weekly) | (10)          | (11)  | (11)/(10) | (weekly) |  |
| Mar Wk 1   | 9.86              | 10.66 | 8.11             | 0.38  | 11.15            | 12.97 | 16.32    | 0.23     | 14.90         | 17.92 | 20.27     | 0.11     |  |
| Wk 2       | 10.01             | 10.69 | 6.79             | 0.28  | 11.34            | 12.95 | 14.20    | -0.15    | 14.96         | 17.84 | 19.25     | -0.45    |  |
| Wk 3       | 10.05             | 10.83 | 7.76             | 1.31  | 11.32            | 13.06 | 15.37    | 0.85     | 14.87         | 17.89 | 20.31     | 0.28     |  |
| Wk 4       | 10.06             | 11.03 | 9.64             | 1.85  | 11.30            | 13.11 | 16.02    | 0.38     | 14.88         | 17.41 | 17.00     | -2.68    |  |
| Wk 5       | 10.20             | 11.08 | 8.63             | 0.45  | 11.48            | 13.18 | 14.81    | 0.53     | 14.96         | 17.89 | 19.59     | 2.76     |  |
| Apr Wk 1   | 10.26             | 11.10 | 8.19             | 0.18  | 11.62            | 13.26 | 14.11    | 0.61     | 14.96         | 18.16 | 21.39     | 1.51     |  |
| Wk 2       | 10.33             | 11.09 | 7.36             | -0.09 | 11.62            | 13.21 | 13.68    | -0.38    | 15.06         | 18.59 | 23.44     | 2.37     |  |