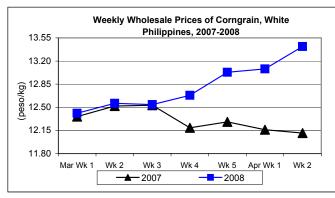

#### F. Wholesale and Retail Prices of Corngrain, White

- \* Sustained increases at relatively faster rates were noted at both wholesale and retail levels.
- Wholesale price at P13.42/kg moved up by 2.60% from last week's level and by 10.82% over last year's report.

Retail price, which averaged P16.57/kg, recorded increments of 4.02% from the previous week's price and 11.43% from last year's quotation.

Annex 1

Comparative Weekly Farmgate, Wholesale and Retail Prices of Palay, Rice and Corn, Philippines