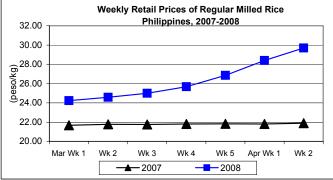

# D. Wholesale and Retail Prices of Regular Milled Rice (RMR)

- \* Prices showed continuous upward movements at both wholesale and retail levels.
  - Wholesale price, which averaged P28.22/kg, went up by 5.65% and 38.47% from prices of last week and last year, respectively.
  - At retail, price closed at P29.70/kg, higher by 4.58% from last week's price and by 35.68% compared to 2007 record.

|            | Regular Milled Rice (RMR) |           |         |               |       |       |          |          |  |  |  |  |
|------------|---------------------------|-----------|---------|---------------|-------|-------|----------|----------|--|--|--|--|
| Month/Week |                           | Wholesale | Prices  | Retail Prices |       |       |          |          |  |  |  |  |
|            | 2007                      | 2008      | % Cł    | nange         | 2007  | 2008  | % Change |          |  |  |  |  |
| (1)        | (2)                       | (3)       | (3)/(2) | (weekly)      | (6)   | (7)   | (7)/(6)  | (weekly) |  |  |  |  |
| Mar Wk 1   | 20.03                     | 22.52     | 12.43   | 1.53          | 21.67 | 24.23 | 11.81    | 1.85     |  |  |  |  |
| Wk 2       | 20.13                     | 23.01     | 14.31   | 2.18          | 21.77 | 24.58 | 12.91    | 1.44     |  |  |  |  |
| Wk 3       | 20.20                     | 23.47     | 16.19   | 2.00          | 21.76 | 25.00 | 14.89    | 1.71     |  |  |  |  |
| Wk 4       | 20.33                     | 24.07     | 18.40   | 2.56          | 21.81 | 25.68 | 17.74    | 2.72     |  |  |  |  |
| Wk 5       | 20.37                     | 25.34     | 24.40   | 5.28          | 21.83 | 26.86 | 23.04    | 4.60     |  |  |  |  |
| Apr Wk 1   | 20.31                     | 26.71     | 31.51   | 5.41          | 21.81 | 28.40 | 30.22    | 5.73     |  |  |  |  |
| Wk 2       | 20.38                     | 28.22     | 38.47   | 5.65          | 21.89 | 29.70 | 35.68    | 4.58     |  |  |  |  |