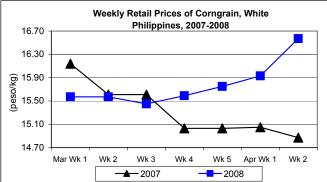

#### F. Wholesale and Retail Prices of Corngrain, White

- \* Sustained increases at relatively faster rates were noted at both wholesale and retail levels.
- Wholesale price at P13.42/kg moved up by 2.60% from last week's level and by 10.82% over last year's report.

Retail price, which averaged P16.57/kg, recorded increments of 4.02% from the previous week's price and 11.43% from last year's quotation.

Annex 1

Comparative Weekly Farmgate, Wholesale and Retail Prices of Palay, Rice and Corn, Philippines