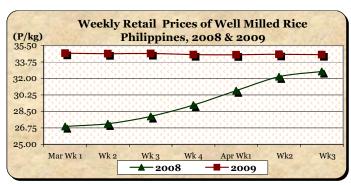

### C. Wholesale and Retail Prices of Well Milled Rice (WMR)

- \* Wholesale prices posted mark-ups while retail prices slightly moved down.
- Average wholesale price at P31.81/kg was 0.25% and 3.48% above last week's and last year's quotation.

Average retail price at P34.54/kg indicated cuts of 0.06% from last week's level but moved up by 5.47% from last year's price.