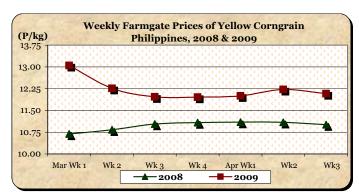

## B. Farmgate Prices of Corngrain, Yellow and White

- \* Price of yellow corngrain was down this week while price of white corngrain slightly went up.
  - Yellow corngrain price at P12.08/kg was lower by 1.15% from last week's level but still higher by P9.72% over the price of last year.
  - White corngrain price at P16.47/kg was slightly up by 0.06% from last week's P16.46/kg and by 27.38% from last year's P12.93/kg.