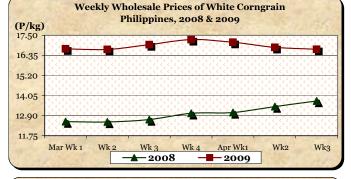

#### F. Wholesale and Retail Prices of Corngrain, White

- \* Sustained downtrend at wholesale level and price cut at retail after several weeks of increases.
- Average wholesale price at P16.70/kg fell by 0.65% from last week's record but grew by 21.54% over last year's level.

Retail price averaged P23.33/kg and dropped by 0.38% from last week's P23.42/kg. Compared to last year's price, it was 41.48% higher.

Annex 1 Comparative Weekly Farmgate, Wholesale and Retail Prices of Palay, Rice and Corn, Philippines