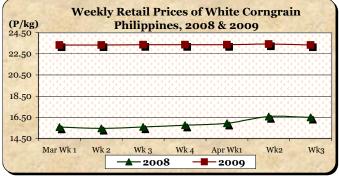

#### F. Wholesale and Retail Prices of Corngrain, White

- \* Sustained downtrend at wholesale level and price cut at retail after several weeks of increases.
- Average wholesale price at P16.70/kg fell by 0.65% from last week's record but grew by 21.54% over last year's level.

Retail price averaged P23.33/kg and dropped by 0.38% from last week's P23.42/kg. Compared to last year's price, it was 41.48% higher.

Annex 1 Comparative Weekly Farmgate, Wholesale and Retail Prices of Palay, Rice and Corn, Philippines