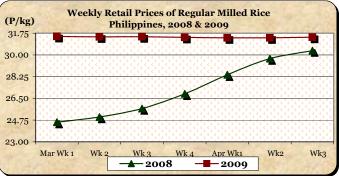

# D. Wholesale and Retail Prices of Regular Milled Rice (RMR)

\* Wholesale price recovered from continuous weekly decreases. Retail prices rose after being stable last week.

 At wholesale, average price at P29.14/kg registered increments of 0.34% and 1.11% from last week's and last year's records, respectively.

Average retail price at P31.43/kg was up by 0.16% from last week's P31.38/kg and by 3.56% from last year's P30.35/kg.