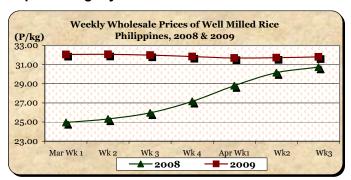

### C. Wholesale and Retail Prices of Well Milled Rice (WMR)

- \* Wholesale prices posted mark-ups while retail prices slightly moved down.
- Average wholesale price at P31.81/kg was 0.25% and 3.48% above last week's and last year's quotation.