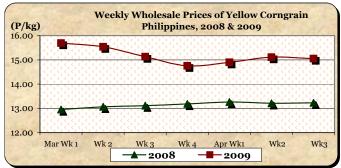

## B. Farmgate Prices of Corngrain, Yellow and White

- \* Price of yellow corngrain was down this week while price of white corngrain slightly went up.
  - Yellow corngrain price at P12.08/kg was lower by 1.15% from last week's level but still higher by P9.72% over the price of last year.
  - White corngrain price at P16.47/kg was slightly up by 0.06% from last week's P16.46/kg and by 27.38% from last year's P12.93/kg.

#### E. Wholesale and Retail Prices of Corngrain, Yellow

- \* Wholesale price softened this week while retail price sustained its upward movement.
- Wholesale price averaged P15.05/kg, indicating a 0.40% reduction from last week's P15.11 but a 13.76% increase from last year's P13.23/kg.

 Retail price at P21.31/kg reflected gains of 0.05% from last week's price and 19.85% from last year's record.