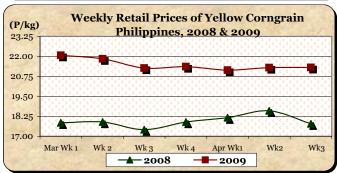

#### E. Wholesale and Retail Prices of Corngrain, Yellow

- \* Wholesale price softened this week while retail price sustained its upward movement.
- Wholesale price averaged P15.05/kg, indicating a 0.40% reduction from last week's P15.11 but a 13.76% increase from last year's P13.23/kg.

 Retail price at P21.31/kg reflected gains of 0.05% from last week's price and 19.85% from last year's record.