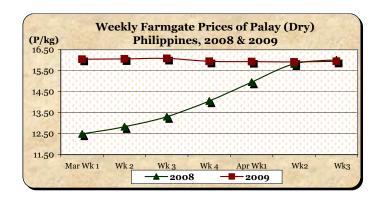

### A. Farmgate Price of Palay

- Palay price recovered after three consecutive weeks of decreases.
- Farmgate price which averaged P15.94/kg, increased by 0.19% from last week's quotation but **decreased** by 0.50% relative to last year's price.