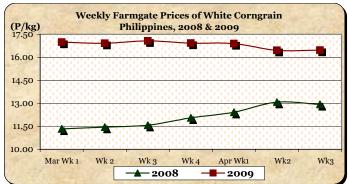

## B. Farmgate Prices of Corngrain, Yellow and White

- \* Price of yellow corngrain was down this week while price of white corngrain slightly went up.
  - Yellow corngrain price at P12.08/kg was lower by 1.15% from last week's level but still higher by P9.72% over the price of last year.
  - White corngrain price at P16.47/kg was slightly up by 0.06% from last week's P16.46/kg and by 27.38% from last year's P12.93/kg.