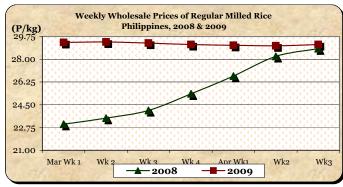

# D. Wholesale and Retail Prices of Regular Milled Rice (RMR)

\* Wholesale price recovered from continuous weekly decreases. Retail prices rose after being stable last week.

 At wholesale, average price at P29.14/kg registered increments of 0.34% and 1.11% from last week's and last year's records, respectively.

Average retail price at P31.43/kg was up by 0.16% from last week's P31.38/kg and by 3.56% from last year's P30.35/kg.